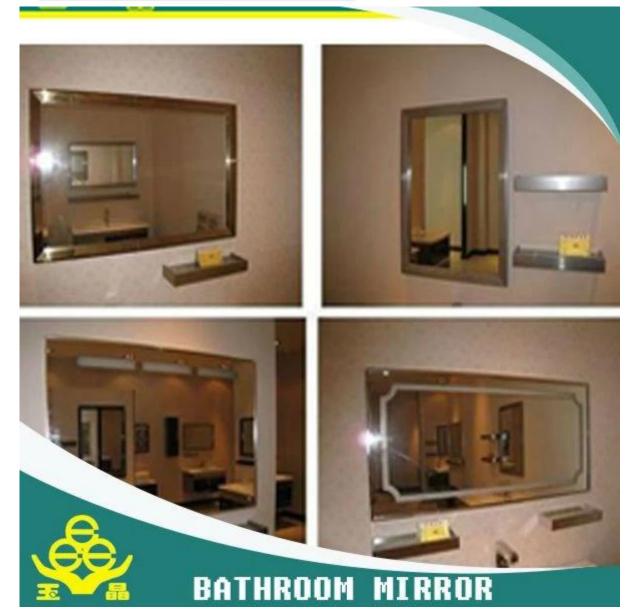

| Product        | Silver Mirror                                                                              |
|----------------|--------------------------------------------------------------------------------------------|
| Material       | High quality clear float glass, Silver; baly FENZI paint                                   |
| Thickness      | 2mm, 3mm, 4mm, 5mm, 6mm                                                                    |
| Olass Color    | Clear, Euro grey, Euro bronze, Golden bronze                                               |
| Paint Color    | Grey, Yellow, Green, etc.                                                                  |
| Edgeworks      | Round edge/ Pencil edge/ C-edge; Flat edge/Develed edge, etc.                              |
| Shape          | Unframed, out per customer's demand, like round, square, rectangular, etc.                 |
| 5324           | 1650 x 2200mm, 1830 x 1220mm, 1830 x 2440mm, 2134 x 3300mm or customized                   |
| OEM service    | Available in shape, size, color, etc.                                                      |
| Payment Term   | TIT, LJC, etc.                                                                             |
| Application    | Decoration, Furniture, Bathroom, etc.                                                      |
| Certificates   | ISO 9001 2000, INTERKET, TUV, KS                                                           |
| Main customers | Europe, USA, East Alsa, South Asia, Southeast Asia, Africa, South America, Mode East, etc. |

1,Clear and exact images

2,Add a feeling of depth to any room with single coating or double coating.

3, The backing paint resists acid and moisture

4, High quality float glass and modern mirror equipment combine to produce competitively priced mirrors of exceptionally high quality.