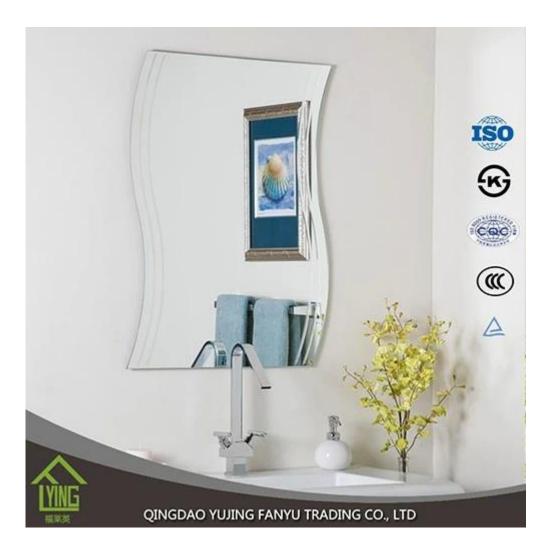

## **Product description**

YUJING silver mirror is wide in South Asia, Southeast Asia, Africa, South America and Middle East, and so on. It is usually produced with clear glass top or other colors of Italy FENZI paint.

YUJING silver mirror can wait in stock size or can be cut and beveled customer needs.

| Name of<br>Product | European style decorative bedroom wall mirror                                                                                                                                                                                                                          |
|--------------------|------------------------------------------------------------------------------------------------------------------------------------------------------------------------------------------------------------------------------------------------------------------------|
| Certification      | ISO 9001:2000, TUV, INTERKET, KS                                                                                                                                                                                                                                       |
| Description        | Yujing silver mirror is produced through an environmentally friendly<br>process, using a clear or tinted float glass of exceptionally high quality<br>and durability. It is coated with a lead-free and copper-free silver film<br>and two layers of waterproof paint. |

| Benefits       | <ol> <li>the surface of the mirror is clear and crisp, clear and true-to-life<br/>image.</li> <li>the plating layer is rigid and bond and the protective layer<br/>impregnable with good erosion resistance.</li> <li>high quality clear float glass and high-tech equipment combine to<br/>make delicious sense mirrors of exceptionally high quality produce.</li> </ol> |
|----------------|----------------------------------------------------------------------------------------------------------------------------------------------------------------------------------------------------------------------------------------------------------------------------------------------------------------------------------------------------------------------------|
| Property       | Clear and precise images, acid-resistance, moisture resistance                                                                                                                                                                                                                                                                                                             |
| Function       | <ol> <li>to improve the optical quality and the life of the mirror to<br/>significantly increase through improved resistance to corrosion;</li> <li>adding a sense of depth to any room;</li> <li>increase the aesthetic effects of buildings.</li> </ol>                                                                                                                  |
| Thickness      | 2-6 mm                                                                                                                                                                                                                                                                                                                                                                     |
| Sizes          | measuring 1830 mm, 2440 * 2200 * 1650 mm 3300mm 2134 *, etc.                                                                                                                                                                                                                                                                                                               |
| Colors         | clear, bronze, gray and other colors                                                                                                                                                                                                                                                                                                                                       |
| Back-coating   | Grey, green, etc.                                                                                                                                                                                                                                                                                                                                                          |
| Main customers | IKEA, B & Q, Wal-Mart, etc.                                                                                                                                                                                                                                                                                                                                                |
| Code-squirting | Workable                                                                                                                                                                                                                                                                                                                                                                   |
| Application    | <ol> <li>decorations, furniture.</li> <li>applied as rearview mirror bathroom mirror, make up mirror, optical mirror, etc.</li> </ol>                                                                                                                                                                                                                                      |