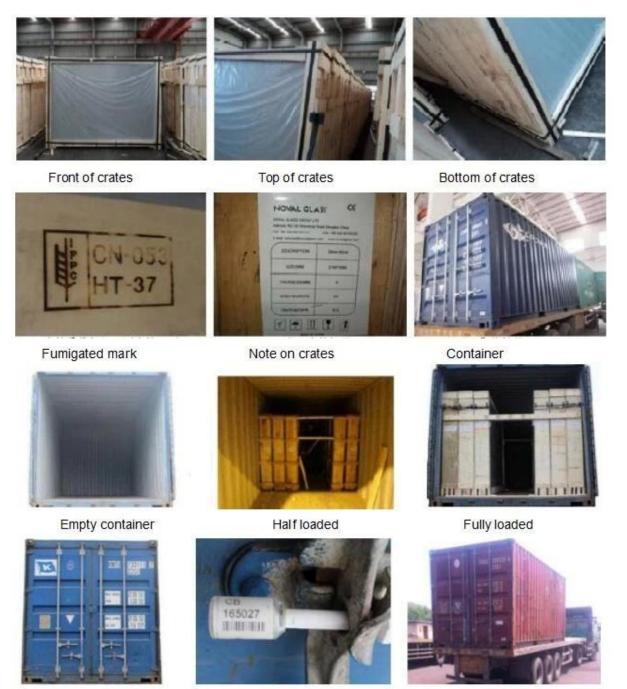

# Packaging & delivery

Closing container

Sealing

Delivery

## **Packaging Details:**

wooden crate, with paper between two pieces, or your question.

### **Delivery detail:**

within 15 days after receiving the deposit or the L/C