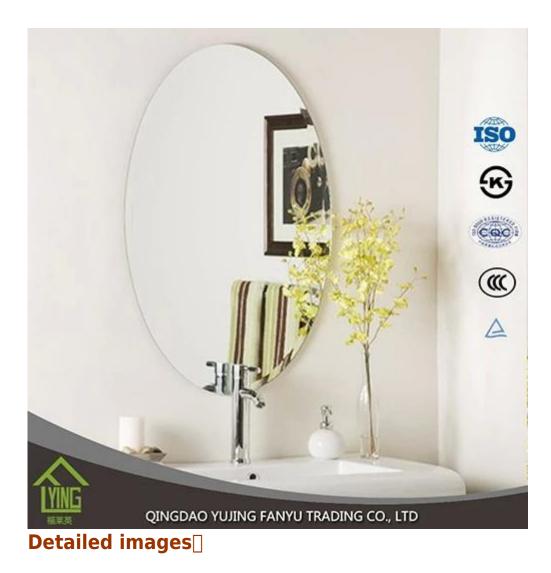

## **Product description**

YUJING silver mirror is wide in South Asia, Southeast Asia, Africa, South America and Middle East, and so on. It is usually produced with clear glass top or other colors of Italy FENZI paint.

YUJING silver mirror can wait in stock size or can be cut and beveled customer needs.

| Name of<br>Product | European style decorative bedroom wall mirror                                                                                                                                                                                                                          |
|--------------------|------------------------------------------------------------------------------------------------------------------------------------------------------------------------------------------------------------------------------------------------------------------------|
| Certification      | ISO 9001:2000, TUV, INTERKET, KS                                                                                                                                                                                                                                       |
| Description        | Yujing silver mirror is produced through an environmentally friendly<br>process, using a clear or tinted float glass of exceptionally high quality<br>and durability. It is coated with a lead-free and copper-free silver film<br>and two layers of waterproof paint. |

| Benefits       | <ol> <li>the surface of the mirror is clear and crisp, clear and true-to-life<br/>image.</li> <li>the plating layer is rigid and bond and the protective layer<br/>impregnable with good erosion resistance.</li> <li>high quality clear float glass and high-tech equipment combine to<br/>make delicious sense mirrors of exceptionally high quality produce.</li> </ol> |
|----------------|----------------------------------------------------------------------------------------------------------------------------------------------------------------------------------------------------------------------------------------------------------------------------------------------------------------------------------------------------------------------------|
| Property       | Clear and precise images, acid-resistance, moisture resistance                                                                                                                                                                                                                                                                                                             |
| Function       | <ol> <li>to improve the optical quality and the life of the mirror to<br/>significantly increase through improved resistance to corrosion;</li> <li>adding a sense of depth to any room;</li> <li>increase the aesthetic effects of buildings.</li> </ol>                                                                                                                  |
| Thickness      | 2-6 mm                                                                                                                                                                                                                                                                                                                                                                     |
| Sizes          | measuring 1830 mm, 2440 * 2200 * 1650 mm 3300mm 2134 *, etc.                                                                                                                                                                                                                                                                                                               |
| Colors         | clear, bronze, gray and other colors                                                                                                                                                                                                                                                                                                                                       |
| Back-coating   | Grey, green, etc.                                                                                                                                                                                                                                                                                                                                                          |
| Main customers | IKEA, B & Q, Wal-Mart, etc.                                                                                                                                                                                                                                                                                                                                                |
| Code-squirting | Workable                                                                                                                                                                                                                                                                                                                                                                   |
| Application    | <ol> <li>decorations, furniture.</li> <li>applied as rearview mirror bathroom mirror, make up mirror, optical mirror, etc.</li> </ol>                                                                                                                                                                                                                                      |