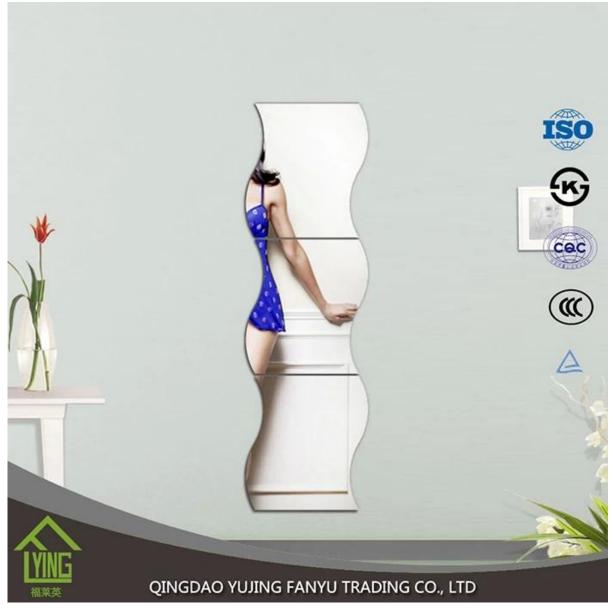

## **Product description**

YUJING silver mirror is wide in South Asia, Southeast Asia, Africa, South America and Middle East, and so on. It is usually produced with clear glass top or other colors of Italy FENZI paint.

YUJING silver mirror can wait in stock size or can be cut and beveled customer needs.

| Name of<br>Product | European style decorative bedroom wall mirror                                                                                                                                                                                                                          |
|--------------------|------------------------------------------------------------------------------------------------------------------------------------------------------------------------------------------------------------------------------------------------------------------------|
| Certification      | ISO 9001:2000, TUV, INTERKET, KS                                                                                                                                                                                                                                       |
| Description        | Yujing silver mirror is produced through an environmentally friendly<br>process, using a clear or tinted float glass of exceptionally high quality<br>and durability. It is coated with a lead-free and copper-free silver film<br>and two layers of waterproof paint. |

| Benefits       | <ol> <li>the surface of the mirror is clear and crisp, clear and true-to-life<br/>image.</li> <li>the plating layer is rigid and bond and the protective layer<br/>impregnable with good erosion resistance.</li> <li>high quality clear float glass and high-tech equipment combine to<br/>make delicious sense mirrors of exceptionally high quality produce.</li> </ol> |
|----------------|----------------------------------------------------------------------------------------------------------------------------------------------------------------------------------------------------------------------------------------------------------------------------------------------------------------------------------------------------------------------------|
| Property       | Clear and precise images, acid-resistance, moisture resistance                                                                                                                                                                                                                                                                                                             |
| Function       | <ol> <li>to improve the optical quality and the life of the mirror to<br/>significantly increase through improved resistance to corrosion;</li> <li>adding a sense of depth to any room;</li> <li>increase the aesthetic effects of buildings.</li> </ol>                                                                                                                  |
| Thickness      | 2-6 mm                                                                                                                                                                                                                                                                                                                                                                     |
| Sizes          | measuring 1830 mm, 2440 * 2200 * 1650 mm 3300mm 2134 *, etc.                                                                                                                                                                                                                                                                                                               |
| Colors         | clear, bronze, gray and other colors                                                                                                                                                                                                                                                                                                                                       |
| Back-coating   | Grey, green, etc.                                                                                                                                                                                                                                                                                                                                                          |
| Main customers | IKEA, B & Q, Wal-Mart, etc.                                                                                                                                                                                                                                                                                                                                                |
| Code-squirting | Workable                                                                                                                                                                                                                                                                                                                                                                   |
| Application    | <ol> <li>decorations, furniture.</li> <li>applied as rearview mirror bathroom mirror, make up mirror, optical mirror, etc.</li> </ol>                                                                                                                                                                                                                                      |