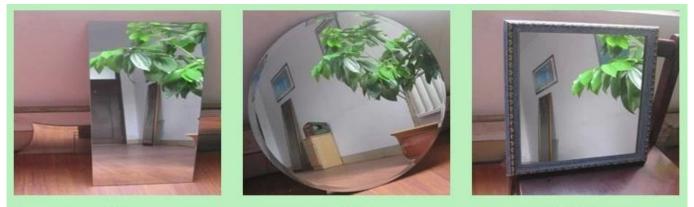

银镜

圆镜磨斜边

带框银镜

浴室镜

| Product name | Oval shape bathroom mirror                                                                                                                                                                                              |
|--------------|-------------------------------------------------------------------------------------------------------------------------------------------------------------------------------------------------------------------------|
| Brand        | FLYLING bathroom mirror                                                                                                                                                                                                 |
| Advantage    | <ol> <li>The mirror surface is clear and bright, giving distinct and lifelike<br/>image.</li> <li>The plating layer is rigid and bond and the protective layer<br/>impregnable with good erosion resistance.</li> </ol> |
| Application  | Bathroom mirrors, Magnifying mirrors, Tinted mirrors, Vanity mirrors, Wall<br>mirrors, Club mirrors ,Gym mirrors,Custom mirrors                                                                                         |
| Thickness    | Յուտ 4ուտ 5ուտ                                                                                                                                                                                                          |
| Mirror color | Clear, ultra clear, bronze, grey etc                                                                                                                                                                                    |
| Normal sizes | 3660*2134mm, 3660*2440mm, 3300*2134mm, 3300*2440mm, 2440*1830mm,<br>2200*1650mm or as the customer's request                                                                                                            |
| Beveled      | round edge(also named as C-edge, pencil edge), flat edge, beveled edge etc                                                                                                                                              |
| packing      | 1. seaworthy wooden crates with silk paper between the two mirrors<br>2.iron belt for strengthening                                                                                                                     |
| Delivery     | Within 15 days after payment confirmation                                                                                                                                                                               |