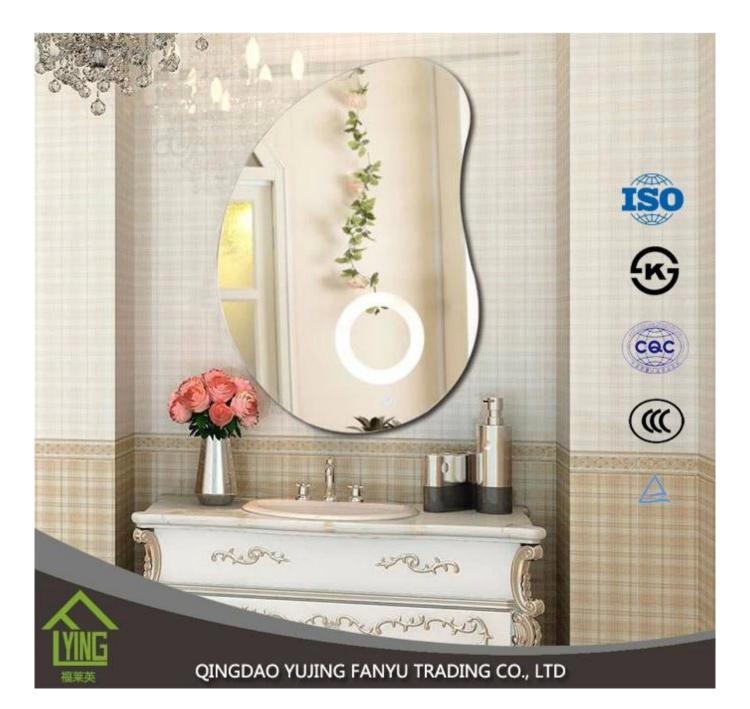

## QINGDAO YUJING FANYU TRADING CO., LTD

| Product name | Oval shape bathroom mirror                                                                                                                                                                                              |
|--------------|-------------------------------------------------------------------------------------------------------------------------------------------------------------------------------------------------------------------------|
| Brand        | FLYLING bathroom mirror                                                                                                                                                                                                 |
| Advantage    | <ol> <li>The mirror surface is clear and bright, giving distinct and lifelike<br/>image.</li> <li>The plating layer is rigid and bond and the protective layer<br/>impregnable with good erosion resistance.</li> </ol> |
| Application  | Bathroom mirrors, Magnifying mirrors, Tinted mirrors, Vanity mirrors, Wall<br>mirrors, Club mirrors ,Gym mirrors,Custom mirrors                                                                                         |
| Thickness    | Jan 4an 5an                                                                                                                                                                                                             |
| Mirror color | Clear, ultra clear, bronze, grey etc                                                                                                                                                                                    |
| Normal sizes | 3680+2134mm, 3680+2440mm, 3300+2134mm, 3300+2440mm, 2440+1830mm, 2200+1650mm or as the customer's request                                                                                                               |
| Beveled      | round edge(also named as C~edge, pencil edge), flat edge, beveled edge etc                                                                                                                                              |
| packing      | <ol> <li>seaworthy wooden crates with silk paper between the two mirrors</li> <li>iron belt for strengthening</li> </ol>                                                                                                |
| Delivery     | Within 15 days after payment confirmation                                                                                                                                                                               |
|              |                                                                                                                                                                                                                         |