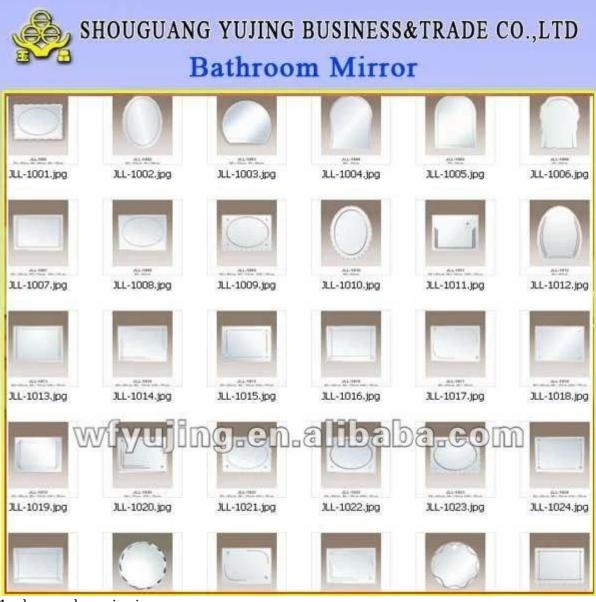

## QINGDAO YUJING FANYU TRADING CO., LTD

| Product name | Oval shape bathroom mirror                                                                                                                                                                                              |
|--------------|-------------------------------------------------------------------------------------------------------------------------------------------------------------------------------------------------------------------------|
| Brand        | FLYLING bathroom mirror                                                                                                                                                                                                 |
| Advantage    | <ol> <li>The mirror surface is clear and bright, giving distinct and lifelike<br/>image.</li> <li>The plating layer is rigid and bond and the protective layer<br/>impregnable with good erosion resistance.</li> </ol> |
| Application  | Bathroom mirrors, Magnifying mirrors, Tinted mirrors, Vanity mirrors, Wall<br>mirrors, Club mirrors ,Gym mirrors,Custom mirrors                                                                                         |
| Thickness    | Jan 4an 5an                                                                                                                                                                                                             |
| Mirror color | Clear, ultra clear, bronze, grey etc                                                                                                                                                                                    |
| Normal sizes | 3680+2134mm, 3680+2440mm, 3300+2134mm, 3300+2440mm, 2440+1830mm, 2200+1650mm or as the customer's request                                                                                                               |
| Beveled      | round edge(also named as C~edge, pencil edge), flat edge, beveled edge etc                                                                                                                                              |
| packing      | <ol> <li>seaworthy wooden crates with silk paper between the two mirrors</li> <li>iron belt for strengthening</li> </ol>                                                                                                |
| Delivery     | Within 15 days after payment confirmation                                                                                                                                                                               |
|              |                                                                                                                                                                                                                         |