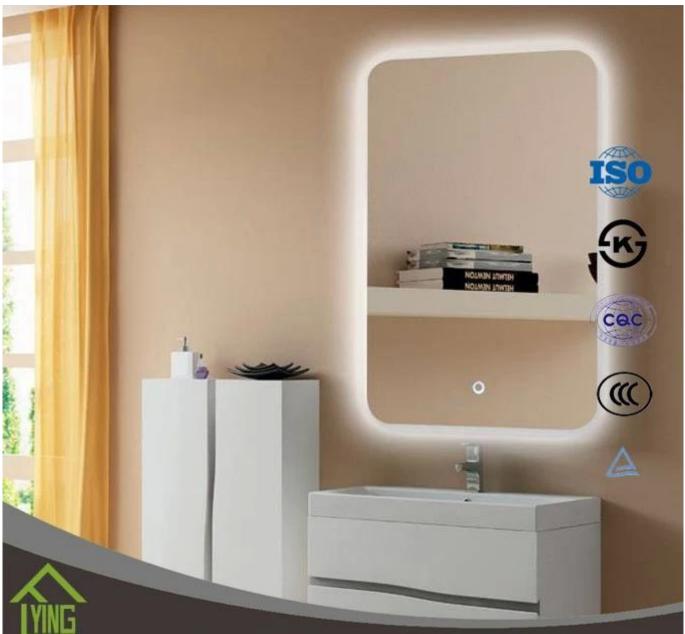

## QINGDAO YUJING FANYU TRADING CO., LTD

| Product name | Oval shape bathroom mirror                                                                                                                                                                                              |
|--------------|-------------------------------------------------------------------------------------------------------------------------------------------------------------------------------------------------------------------------|
| Brand        | FLYLING bathroom mirror                                                                                                                                                                                                 |
| Advantage    | <ol> <li>The mirror surface is clear and bright, giving distinct and lifelike<br/>image.</li> <li>The plating layer is rigid and bond and the protective layer<br/>impregnable with good erosion resistance.</li> </ol> |
| Application  | Bathroom mirrors, Magnifying mirrors, Tinted mirrors, Vanity mirrors, Wall<br>mirrors, Club mirrors ,Gym mirrors,Custom mirrors                                                                                         |
| Thickness    | Jan 4an 5an                                                                                                                                                                                                             |
| Mirror color | Clear, ultra clear, bronze, grey etc                                                                                                                                                                                    |
| Normal sizes | 3680+2134mm, 3680+2440mm, 3300+2134mm, 3300+2440mm, 2440+1830mm, 2200+1650mm or as the customer's request                                                                                                               |
| Beveled      | round edge(also named as C~edge, pencil edge), flat edge, beveled edge etc                                                                                                                                              |
| packing      | <ol> <li>seaworthy wooden crates with silk paper between the two mirrors</li> <li>iron belt for strengthening</li> </ol>                                                                                                |
| Delivery     | Within 15 days after payment confirmation                                                                                                                                                                               |
|              |                                                                                                                                                                                                                         |