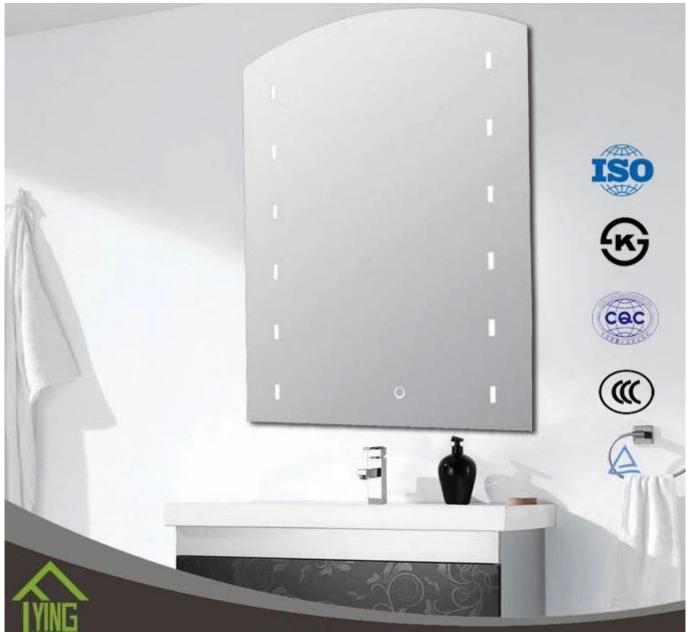

## QINGDAO YUJING FANYU TRADING CO., LTD

| Product name | Oval shape bathroom mirror                                                                                                                                                                                              |
|--------------|-------------------------------------------------------------------------------------------------------------------------------------------------------------------------------------------------------------------------|
| Brand        | FLYLING bathroom mirror                                                                                                                                                                                                 |
| Advantage    | <ol> <li>The mirror surface is clear and bright, giving distinct and lifelike<br/>image.</li> <li>The plating layer is rigid and bond and the protective layer<br/>impregnable with good erosion resistance.</li> </ol> |
| Application  | Bathroom mirrors, Magnifying mirrors, Tinted mirrors, Vanity mirrors, Wall<br>mirrors, Club mirrors ,Gym mirrors,Custom mirrors                                                                                         |
| Thickness    | Jan 4an 5an                                                                                                                                                                                                             |
| Mirror color | Clear, ultra clear, bronze, grey etc                                                                                                                                                                                    |
| Normal sizes | 3680+2134mm, 3680+2440mm, 3300+2134mm, 3300+2440mm, 2440+1830mm, 2200+1650mm or as the customer's request                                                                                                               |
| Beveled      | round edge(also named as C~edge, pencil edge), flat edge, beveled edge etc                                                                                                                                              |
| packing      | <ol> <li>seaworthy wooden crates with silk paper between the two mirrors</li> <li>iron belt for strengthening</li> </ol>                                                                                                |
| Delivery     | Within 15 days after payment confirmation                                                                                                                                                                               |
|              |                                                                                                                                                                                                                         |