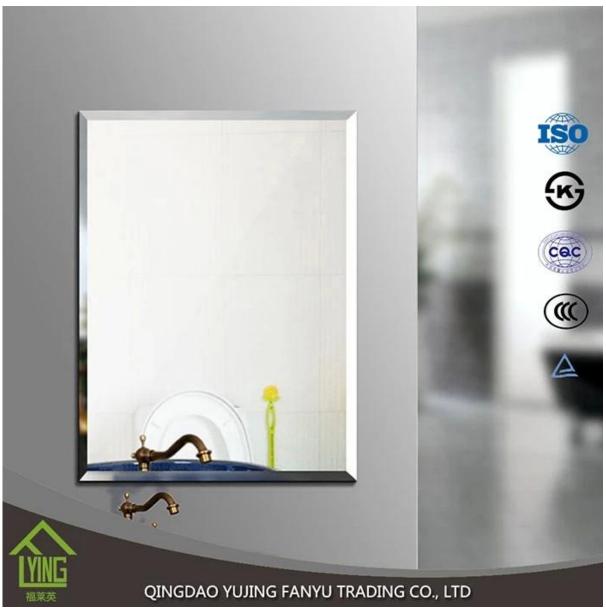

# **Product description**

YUJING silver mirror is wide in South Asia, Southeast Asia, Africa, South America and Middle East, and so on. It is usually produced with clear glass top or other colors of Italy FENZI paint.

YUJING silver mirror can wait in stock size or can be cut and beveled customer needs.

| Name of Product | European-style modern home mirror furniture glass bathroom mirror                                                                        |
|-----------------|------------------------------------------------------------------------------------------------------------------------------------------|
| Certification   | ISO 9001:2000, TUV, INTERKET, KS                                                                                                         |
| Description     | Yujing silver mirror is produced through an environmentally friendly process, using a                                                    |
|                 | clear or tinted float glass of exceptionally high quality and durability. It is coated                                                   |
|                 | with a lead-free and copper-free silver film and two layers of waterproof paint.                                                         |
| Benefits        | 1. the surface of the mirror is clear and crisp, clear and true-to-life image.                                                           |
|                 | 2. the plating layer is rigid and bond and the protective layer impregnable with                                                         |
|                 | good erosion resistance.                                                                                                                 |
|                 | 3. high quality clear float glass and high-tech equipment combine to make delicious sense mirrors of exceptionally high quality produce. |
| Property        | Clear and precise images, acid-resistance, moisture resistance                                                                           |
| Function        | 1. to improve the optical quality and the life of the mirror to significantly increase                                                   |
|                 | through improved resistance to corrosion;                                                                                                |
|                 | 2. adding a sense of depth to any room;                                                                                                  |
|                 | 3. increase the aesthetic effects of buildings.                                                                                          |
| Thickness       | 2-6 mm                                                                                                                                   |
| Sizes           | measuring 1830 mm, 2440 * 2200 * 1650 mm 3300mm 2134 *, etc.                                                                             |
| Colors          | clear, bronze, gray and other colors                                                                                                     |
| Back-coating    | Grey, green, etc.                                                                                                                        |
| Main customers  | IKEA, B & Q, Wal-Mart, etc.                                                                                                              |
| Code-squirting  | Workable                                                                                                                                 |
| Application     | 1. decorations, furniture.                                                                                                               |
|                 | 2. applied as rearview mirror bathroom mirror, make up mirror, optical mirror,                                                           |
|                 | etc.                                                                                                                                     |