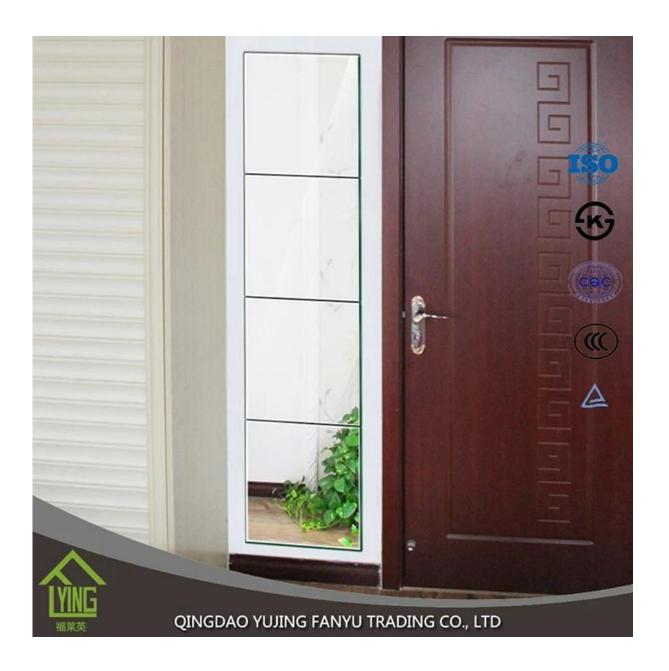

# **Product description**

YUJING silver mirror is wide in South Asia, Southeast Asia, Africa, South America and Middle East, and so on. It is usually produced with clear glass top or other colors of Italy FENZI paint.

YUJING silver mirror can wait in stock size or can be cut and beveled customer needs.

| Name of Product | European-style modern home mirror furniture glass bathroom mirror                                                                        |
|-----------------|------------------------------------------------------------------------------------------------------------------------------------------|
| Certification   | ISO 9001:2000, TUV, INTERKET, KS                                                                                                         |
| Description     | Yujing silver mirror is produced through an environmentally friendly process, using a                                                    |
|                 | clear or tinted float glass of exceptionally high quality and durability. It is coated                                                   |
|                 | with a lead-free and copper-free silver film and two layers of waterproof paint.                                                         |
| Benefits        | 1. the surface of the mirror is clear and crisp, clear and true-to-life image.                                                           |
|                 | 2. the plating layer is rigid and bond and the protective layer impregnable with                                                         |
|                 | good erosion resistance.                                                                                                                 |
|                 | 3. high quality clear float glass and high-tech equipment combine to make delicious sense mirrors of exceptionally high quality produce. |
| Property        | Clear and precise images, acid-resistance, moisture resistance                                                                           |
| Function        | 1. to improve the optical quality and the life of the mirror to significantly increase                                                   |
|                 | through improved resistance to corrosion;                                                                                                |
|                 | 2. adding a sense of depth to any room;                                                                                                  |
|                 | 3. increase the aesthetic effects of buildings.                                                                                          |
| Thickness       | 2-6 mm                                                                                                                                   |
| Sizes           | measuring 1830 mm, 2440 * 2200 * 1650 mm 3300mm 2134 *, etc.                                                                             |
| Colors          | clear, bronze, gray and other colors                                                                                                     |
| Back-coating    | Grey, green, etc.                                                                                                                        |
| Main customers  | IKEA, B & Q, Wal-Mart, etc.                                                                                                              |
| Code-squirting  | Workable                                                                                                                                 |
| Application     | 1. decorations, furniture.                                                                                                               |
|                 | 2. applied as rearview mirror bathroom mirror, make up mirror, optical mirror,                                                           |
|                 | etc.                                                                                                                                     |