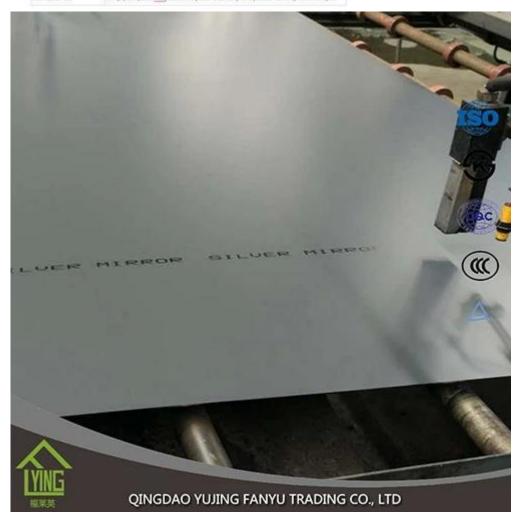

| Product        | Silver Mirror                                                                               |
|----------------|---------------------------------------------------------------------------------------------|
| Material       | High quality clear float glass, Silver; Italy FENZI paint                                   |
| Thickness      | 2mm, 3mm, 4mm, 5mm                                                                          |
| Olass Color    | Clew, Euro grey, Euro bronze, Golden bronze                                                 |
| Paint Color    | Orey, Yellow, Orean, atc.                                                                   |
| Edgeworks      | Round edge/ Pencil edge/ C-edge; Flat edge/Develed edge, etc.                               |
| Shape          | Unframed, out per customer's demand, like round, square, rectangular, etc.                  |
| 512e           | 1650 x 2200mm, 1830 x 1220mm, 1830 x 2440mm, 2134 x 3300mm or customized                    |
| OEM service    | Available in shape, size, color, etc.                                                       |
| Payment Term   | TIT, LUC, etc.                                                                              |
| Application    | Decoration, Furniture, Baltwoom, etc.                                                       |
| Certificades   | ISO 9001 2000, INTERKET, TUV, KS                                                            |
| Main customers | Europe, USA, East Alsa, South Asia, Southeast Asia, Africa, South America, Model East, etc. |