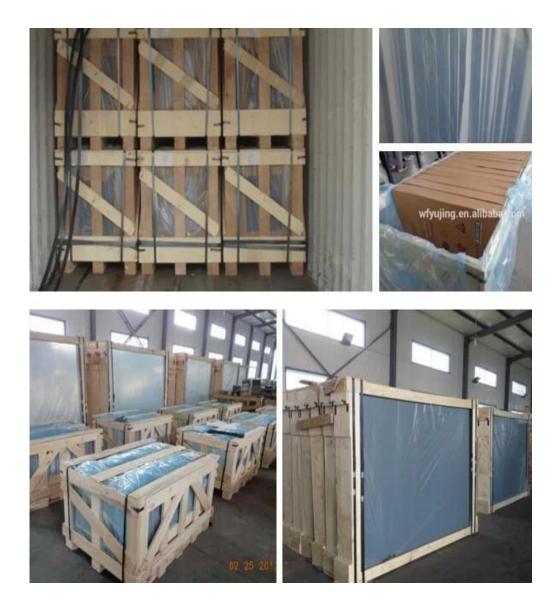

---------------------------------------------------|
| Thickness    | 3mm, 4mm, 5mm, 6mm, 8mm, 10mm, 12mm                                       |
| Shape        | Round, oval, square, rectangular, etc.                                    |
| Color        | Clear, grey, bronze, etc.                                                 |
| Size         | Min. size: 200 x 400mm, max size: 2400 x 7000mm or customized             |
| OEM service  | Available in shape, size,color, etc.                                      |
| Application  | Building, furniture, frame-less door, shower enclosures, table tops, etc. |
| Payment Term | ТЛТ, L/C, etc.                                                            |
| Certificates | CCC, etc.                                                                 |







## SALES MANAGER : ASHLEY



+8615192699256



+8615192699256



+8615192699256



cn1511967033



ashley.shen@yujinggroup.cn 🛛 🥮