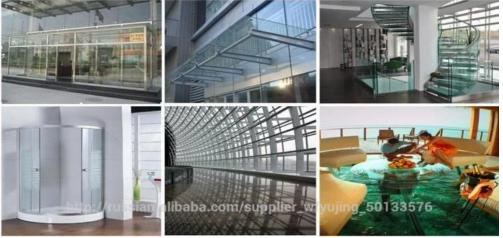

glass to nearly softening point and then cooling it down rapidly by air.

| Product      | Tempered Glass                                                            |
|--------------|---------------------------------------------------------------------------|
| Thickness    | 3mm, 4mm, 5mm, 6mm, 8mm, 10mm, 12mm                                       |
| Shape        | Round, oval, square, rectangular, etc.                                    |
| Color        | Clear, grey, bronze, etc.                                                 |
| Size         | Min. size: 200 x 400mm, max size: 2400 x 7000mm or customized             |
| OEM service  | Available in shape, size,color, etc.                                      |
| Application  | Building, furniture, frame-less door, shower enclosures, table tops, etc. |
| Payment Term | ТЛТ, L/C, etc.                                                            |
| Certificates | CCC, etc.                                                                 |