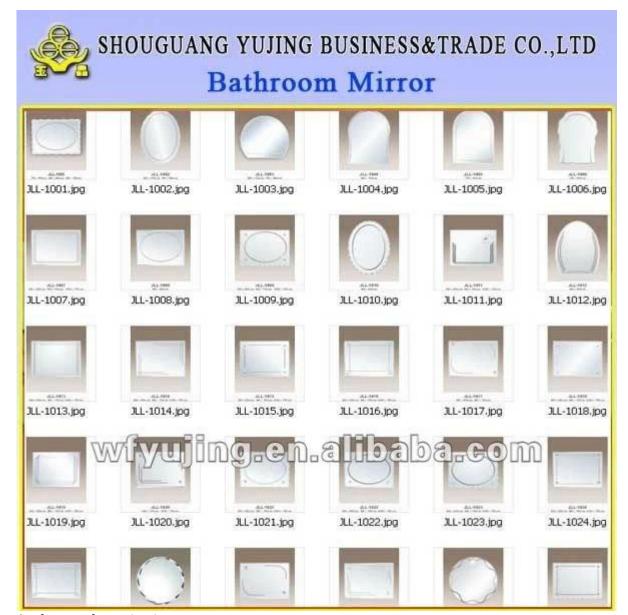

| Product name | Owal shape bathroom mirror                                                                                                                                                                                              |
|--------------|-------------------------------------------------------------------------------------------------------------------------------------------------------------------------------------------------------------------------|
| Brand        | FLYLING bathroom mirror                                                                                                                                                                                                 |
| Advantage    | <ol> <li>The mirror surface is clear and bright, giving distinct and lifelike<br/>image.</li> <li>The plating layer is rigid and bond and the protective layer<br/>impregnable with good erosion resistance.</li> </ol> |
| Application  | Bathroom mirrors, Magnifying mirrors, Tinted mirrors, Vanity mirrors, Wall<br>mirrors, Club mirrors, Gym mirrors, Custom mirrors                                                                                        |
| Thickness    | San 4an 5an                                                                                                                                                                                                             |
| Mirror color | Clear, ultra clear, bronze, grey etc                                                                                                                                                                                    |
| Normal sizes | 3660*2134nm, 3660*2440nm, 3300*2134nm, 3300*2440nm, 2440*1830nm, 2200*1650nm or as the customer's request                                                                                                               |
| Beveled      | round edge(also mamed as C-edge, pencil edge), flat edge, beveled edge etc                                                                                                                                              |
| packing      | seaworthy wooden crates with silk paper between the two mirrors     iron belt for strengthening                                                                                                                         |
| Delivery     | Within 15 days after payment confirmation                                                                                                                                                                               |