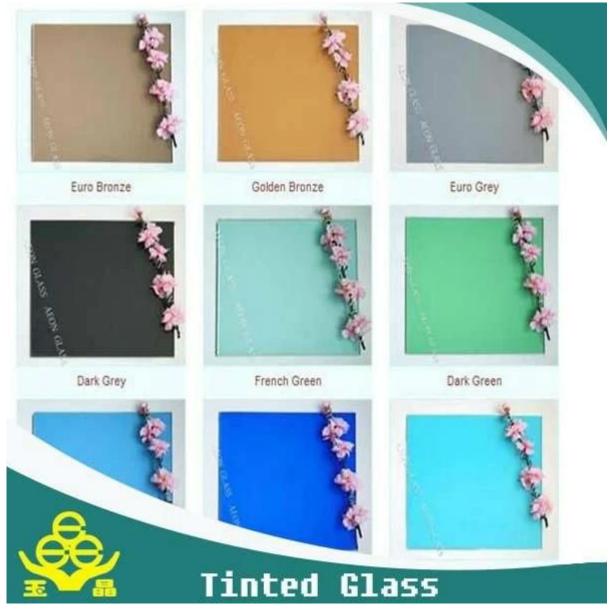

| Name              | Float glass                                                                                                                                                              |
|-------------------|--------------------------------------------------------------------------------------------------------------------------------------------------------------------------|
| Color             | Blue, green, bronæ, gray, silver, pink                                                                                                                                   |
| Thickness         | 3mm, 4mm, 5mm, 6mm, 8mm, 10mm, 12mm                                                                                                                                      |
| Size              | 914*1220mm, 1650*2200mm, 1830*2440mm, 2250*3300mm,<br>2134*3300mm, 2134*3660mm<br>or as cutting as order                                                                 |
| Certification     | ISO 9001:2000, TUV, IAF, INTERKET                                                                                                                                        |
| Advantages        | <ol> <li>We're factory not trade company</li> <li>High quality and complete specification</li> <li>Low-cost and wide overseas market</li> <li>Sincere service</li> </ol> |
| Main<br>Customers | IKEA, B&Q, Wal-Mart, etc.                                                                                                                                                |
| Payment terms     | 30% T/T in advance and 70% against B/L copy                                                                                                                              |
| Delivery          | Within 15 days after receiving your deposit of TT or L/C                                                                                                                 |
| Package           | Seaworthy wooden crates and paper interlayer between sheets or<br>as customer's order<br>About 25 Tons one 20' FCL                                                       |