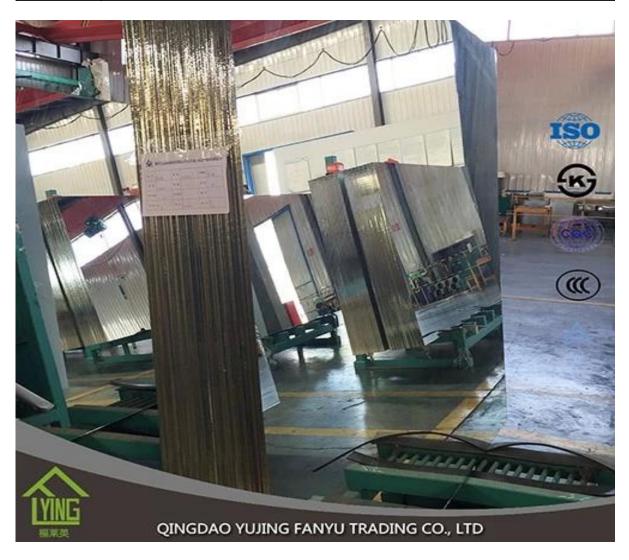

## Factory direct sale 1.5-6mm silver mirror with ce&iso price

| Thickness   | 4 mm                                                |
|-------------|-----------------------------------------------------|
| Size        | 1220x1830mm, 1650x2200mm, 1830x2440mm, 2134x3300mm. |
| shapes      | Flat, round, oval, etc.                             |
| Colors      | Clear, ultra light, etc.                            |
| Application | wall mirror, decorative, makeup mirror, etc.        |
| Packaging   | Wooden crates, waterproof paper and iron straps.    |
| Delivery    | within 21 days after confirm the order.             |