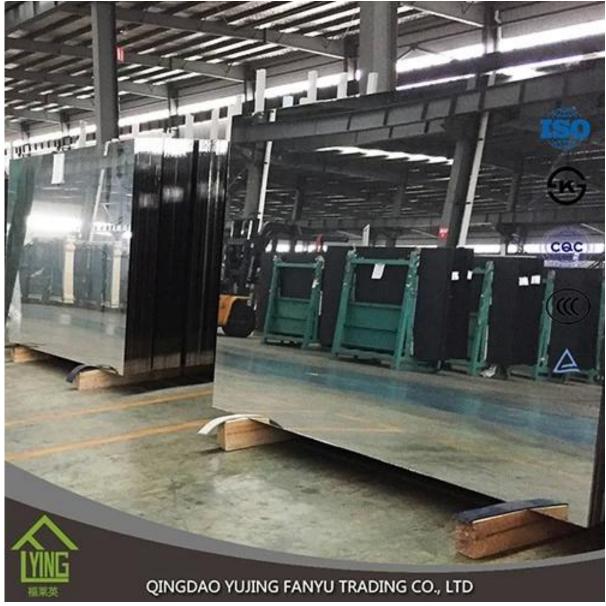

## Factory direct sale 1.5-6mm silver mirror with ce&iso price

| Thickness   | 4 mm                                                |
|-------------|-----------------------------------------------------|
| Size        | 1220x1830mm, 1650x2200mm, 1830x2440mm, 2134x3300mm. |
| shapes      | Flat, round, oval, etc.                             |
| Colors      | Clear, ultra light, etc.                            |
| Application | wall mirror, decorative, makeup mirror, etc.        |
| Packaging   | Wooden crates, waterproof paper and iron straps.    |
| Delivery    | within 21 days after confirm the order.             |