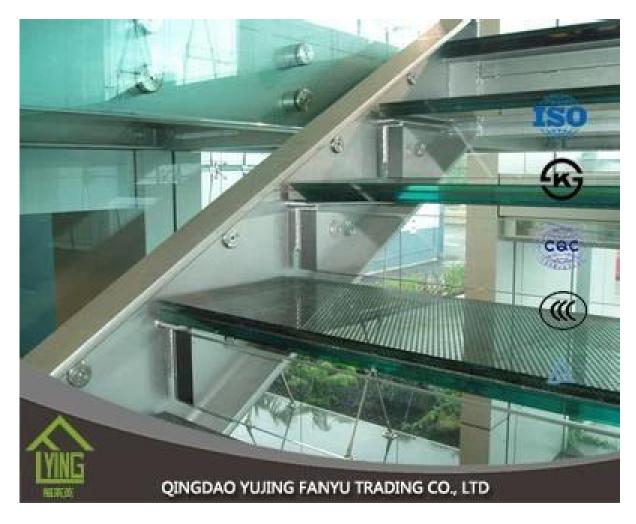

# Factory direct sale 8mm laminated glass

| Thickness   | 6.38mm, 8.38mm, 10.38mm, 12.38mm, 8.76mm, 10.76mm, 12.76mm      |
|-------------|-----------------------------------------------------------------|
| Size        | 1830x2440mm, 2134x3300mm.                                       |
| Form        | Flat, round, oval, etc.                                         |
| Color       | Clear, ultra light, etc.                                        |
| Application | windows, curtain wall, skylight, sky bridge, furniture, kitchen |
| Packaging   | Wooden crates, waterproof paper and iron straps.                |
| Delivery    | within 30 days after confirm the order.                         |