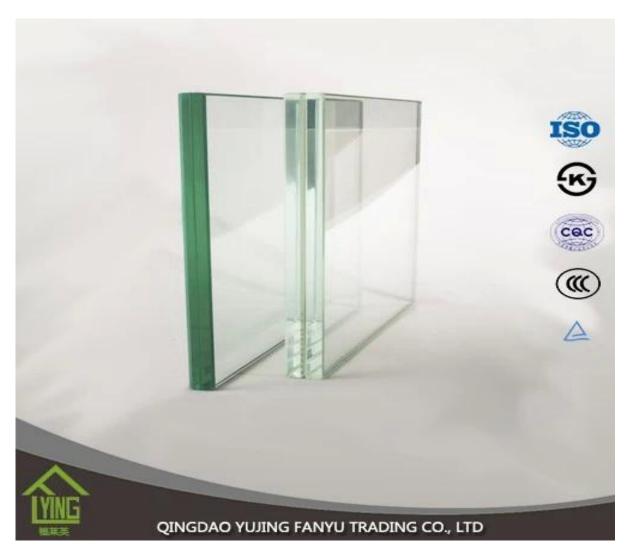

# Factory direct sale 8mm laminated glass

| Thickness   | 6.38mm, 8.38mm, 10.38mm, 12.38mm, 8.76mm, 10.76mm, 12.76mm      |
|-------------|-----------------------------------------------------------------|
| Size        | 1830x2440mm, 2134x3300mm.                                       |
| Form        | Flat, round, oval, etc.                                         |
| Color       | Clear, ultra light, etc.                                        |
| Application | windows, curtain wall, skylight, sky bridge, furniture, kitchen |
| Packaging   | Wooden crates, waterproof paper and iron straps.                |
| Delivery    | within 30 days after confirm the order.                         |