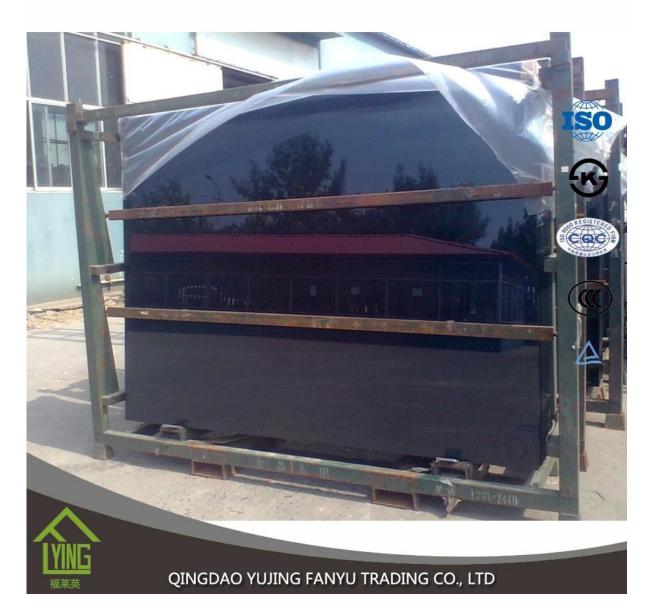

# Factory direct sale dark gray colored mirror glass with top quality

| Thickness   | 2 mm, 2.5 mm to 2.7 mm, 3 mm, 4 mm, 5 mm                          |
|-------------|-------------------------------------------------------------------|
| Size        | 2440x1830mm, 1830x1220mm, 1650x2200mm or the need of the customer |
| Form        | Flat, round, oval, etc.                                           |
| Color       | Grey, green, red, etc.                                            |
| Application | home decorations                                                  |
| Packaging   | Wooden chests, waterproof paper and iron straps.                  |
| Delivery    | within 30 days of the order confirmation.                         |