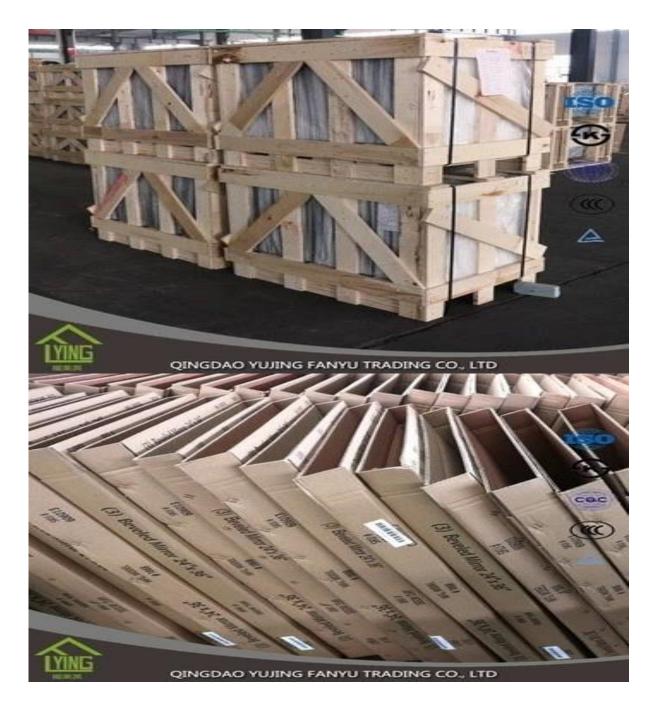

t sale dark gray colored mirror glass with top quality

| Thickness   | 2 mm, 2.5 mm to 2.7 mm, 3 mm, 4 mm, 5 mm                          |
|-------------|-------------------------------------------------------------------|
| Size        | 2440x1830mm, 1830x1220mm, 1650x2200mm or the need of the customer |
| Form        | Flat, round, oval, etc.                                           |
| Color       | Grey, green, red, etc.                                            |
| Application | home decorations                                                  |
| Packaging   | Wooden chests, waterproof paper and iron straps.                  |
| Delivery    | within 30 days of the order confirmation.                         |





#### Packaging:

Wooden chests, waterproof paper and iron straps.



### **Delivery**:

within 30 days of the order confirmation.

#### Contact us:

## Contacts: Ms.Daisy Zhang sales Qingdao Yujing Fanyu Trading Co., Ltd.



iny2568148290



+8617854286292



S daisy@yujinggroup.cn in 1511737723





🛯 daisy@yujinggroup.cn \, 🤗 2568148290