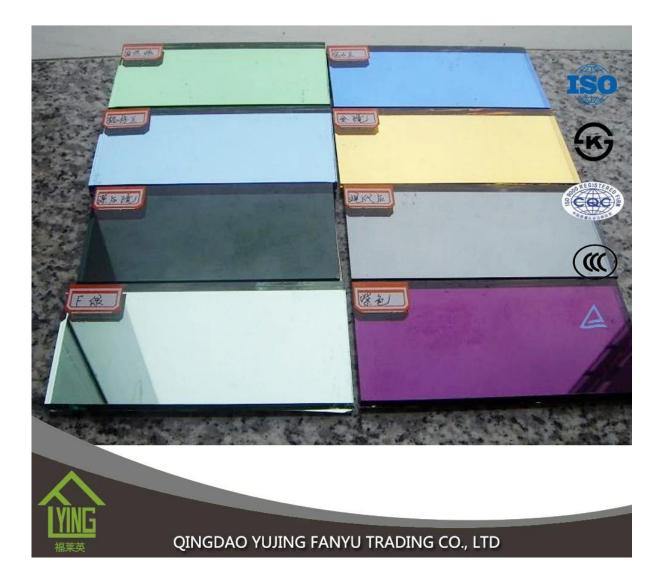

# Factory direct sale dark gray colored mirror glass with top quality

| Thickness   | 2 mm, 2.5 mm to 2.7 mm, 3 mm, 4 mm, 5 mm                          |
|-------------|-------------------------------------------------------------------|
| Size        | 2440x1830mm, 1830x1220mm, 1650x2200mm or the need of the customer |
| Form        | Flat, round, oval, etc.                                           |
| Color       | Grey, green, red, etc.                                            |
| Application | home decorations                                                  |
| Packaging   | Wooden chests, waterproof paper and iron straps.                  |
| Delivery    | within 30 days of the order confirmation.                         |