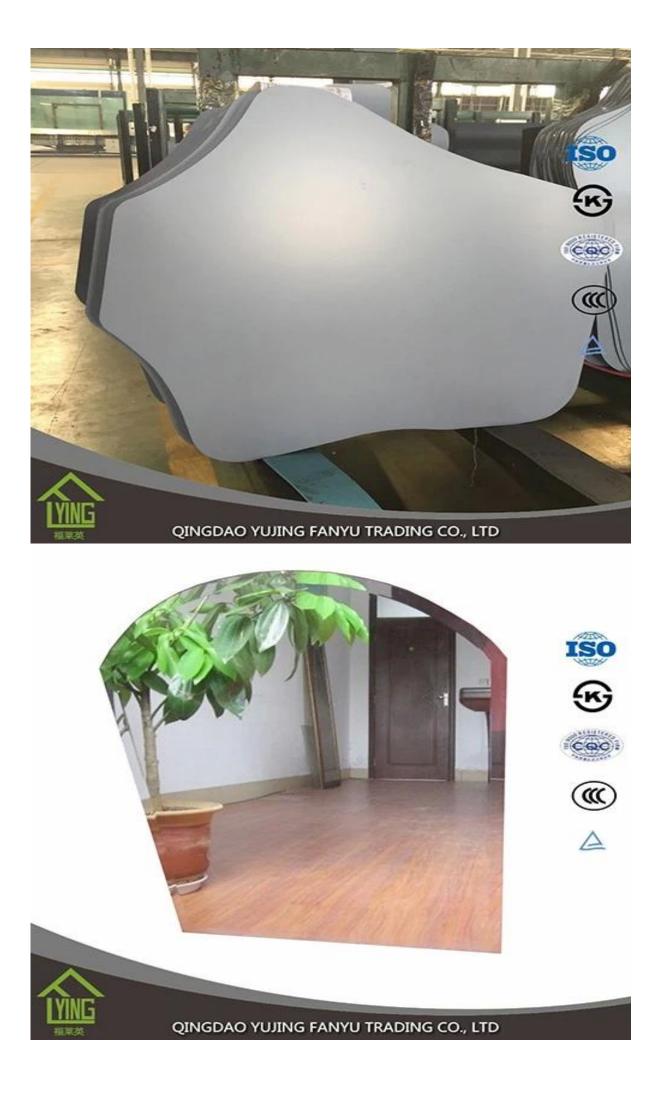

## Factory direct sale makeup mirror decorative mirror

| Thickness   | 3 mm, 4 mm, 5 mm, 6 mm, 8 mm, 10 mm              |
|-------------|--------------------------------------------------|
| Size        | 1220x1830mm, 1524x2134mm, 1830x2440mm            |
| Form        | Flat, round, oval, etc.                          |
| Color       | Clear, ultra lights, etc.                        |
| Application | Makeup mirror, mirror on the wall.               |
| Packaging   | Wooden chests, waterproof paper and iron straps. |
| Delivery    | 30 days within the receipt.                      |