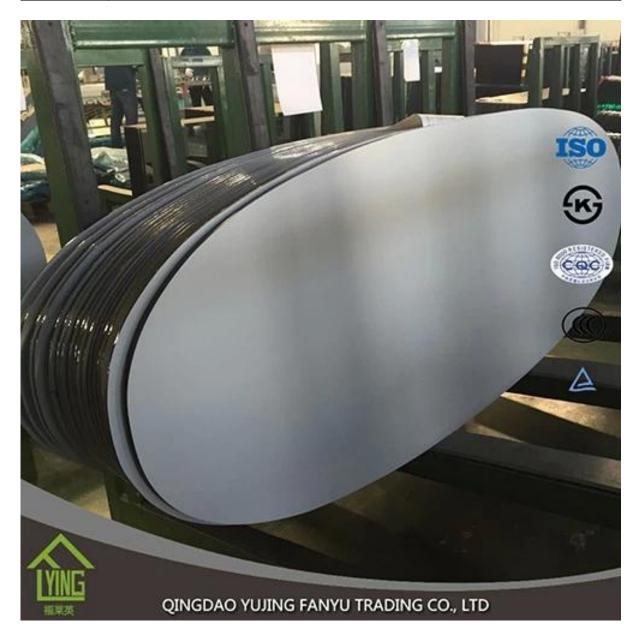

## Factory direct sale makeup mirror decorative mirror

| Thickness   | 3 mm, 4 mm, 5 mm, 6 mm, 8 mm, 10 mm              |
|-------------|--------------------------------------------------|
| Size        | 1220x1830mm, 1524x2134mm, 1830x2440mm            |
| Form        | Flat, round, oval, etc.                          |
| Color       | Clear, ultra lights, etc.                        |
| Application | Makeup mirror, mirror on the wall.               |
| Packaging   | Wooden chests, waterproof paper and iron straps. |
| Delivery    | 30 days within the receipt.                      |