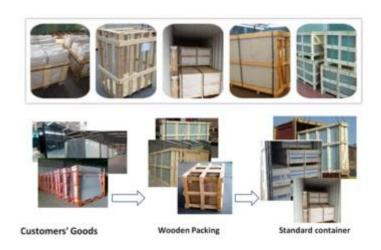

| Name              | Float glass                                                                                                                           |
|-------------------|---------------------------------------------------------------------------------------------------------------------------------------|
| Color             | Blue, green, bronæ, gray, silver, pink                                                                                                |
| Thickness         | 3mm, 4mm, 5mm, 6mm, 8mm, 10mm, 12mm                                                                                                   |
| Size              | 914*1220mm, 1650*2200mm, 1830*2440mm, 2250*3300mm, 2134*3300mm, 2134*3660mm or as cutting as order                                    |
| Certification     | ISO 9001:2000, TUV, IAF, INTERKET                                                                                                     |
| Advantages        | We're factory not trade company     High quality and complete specification     Low-cost and wide overseas market     Sincere service |
| Main<br>Customers | IKEA, B&Q, Wal-Mart, etc.                                                                                                             |
| Payment terms     | 30% T/T in advance and 70% against B/L copy                                                                                           |
| Delivery          | Within 15 days after receiving your deposit of TT or L/C                                                                              |
| Package           | Seaworthy wooden crates and paper interlayer between sheets or as customer's order About 25 Tons one 20' FCL                          |