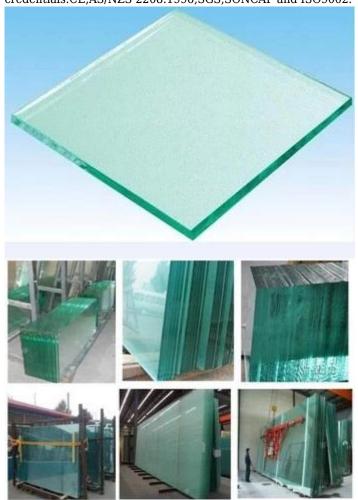

| Name              | Float glass                                                                                                                           |
|-------------------|---------------------------------------------------------------------------------------------------------------------------------------|
| Color             | Blue, green, bronæ, gray, silver, pink                                                                                                |
| Thickness         | 3mm, 4mm, 5mm, 6mm, 8mm, 10mm, 12mm                                                                                                   |
| Size              | 914*1220mm, 1650*2200mm, 1830*2440mm, 2250*3300mm, 2134*3300mm, 2134*3660mm or as cutting as order                                    |
| Certification     | ISO 9001:2000, TUV, IAF, INTERKET                                                                                                     |
| Advantages        | We're factory not trade company     High quality and complete specification     Low-cost and wide overseas market     Sincere service |
| Main<br>Customers | IKEA, B&Q, Wal-Mart, etc.                                                                                                             |
| Payment terms     | 30% T/T in advance and 70% against B/L copy                                                                                           |
| Delivery          | Within 15 days after receiving your deposit of TT or L/C                                                                              |
| Package           | Seaworthy wooden crates and paper interlayer between sheets or as customer's order About 25 Tons one 20' FCL                          |