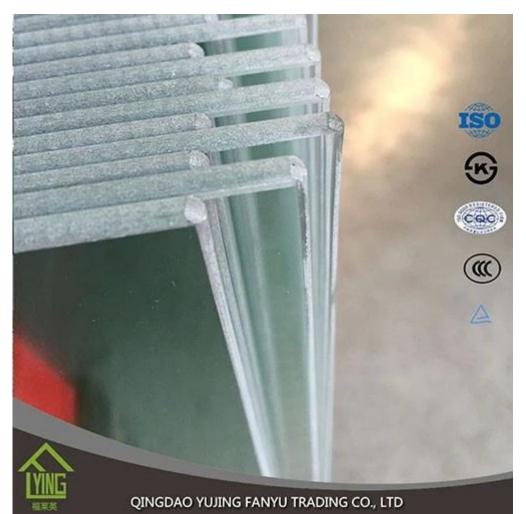

Tempered glass (toughened glass) 4-5 times stronger than annealed glass of equal thickness. Yujing tempered glass is a kind of safety glass that is very popular in building, decoration and automobile field. All work done on glass (beveling, cutting, bending, etc) must be done before tempering.

Tempered glass is a type of safety glass processed by controlled thermal or chemical treatments to increase its strength compared with normal glass. Quenching sets the outer surfaces in compression and the inner surfaces in tension. Such stresses cause the glass, when broken, to be shredded into small pieces rather than splinter granular into jagged shards. The granular chunks are less likely to cause injury.