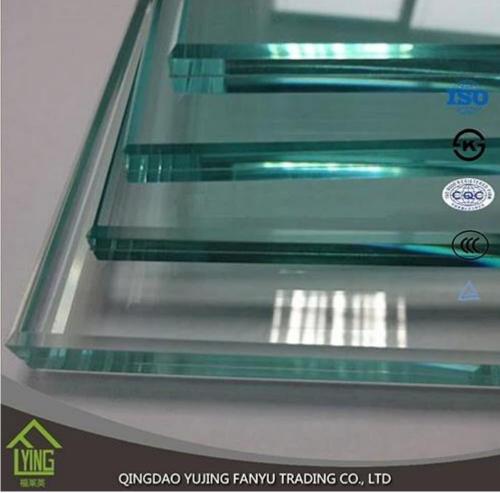

Tempered glass (toughened glass) 4-5 times stronger than annealed glass of equal thickness. Yujing tempered glass is a kind of safety glass that is very popular in building, decoration and automobile field. All work done on glass (beveling, cutting, bending, etc) must be done before tempering.

Tempered glass is a type of safety glass processed by controlled thermal or chemical treatments to increase its strength compared with normal glass. Quenching sets the outer surfaces in compression and the inner surfaces in tension. Such stresses cause the glass, when broken, to be shredded into small pieces rather than splinter granular into jagged shards. The granular chunks are less likely to cause injury.