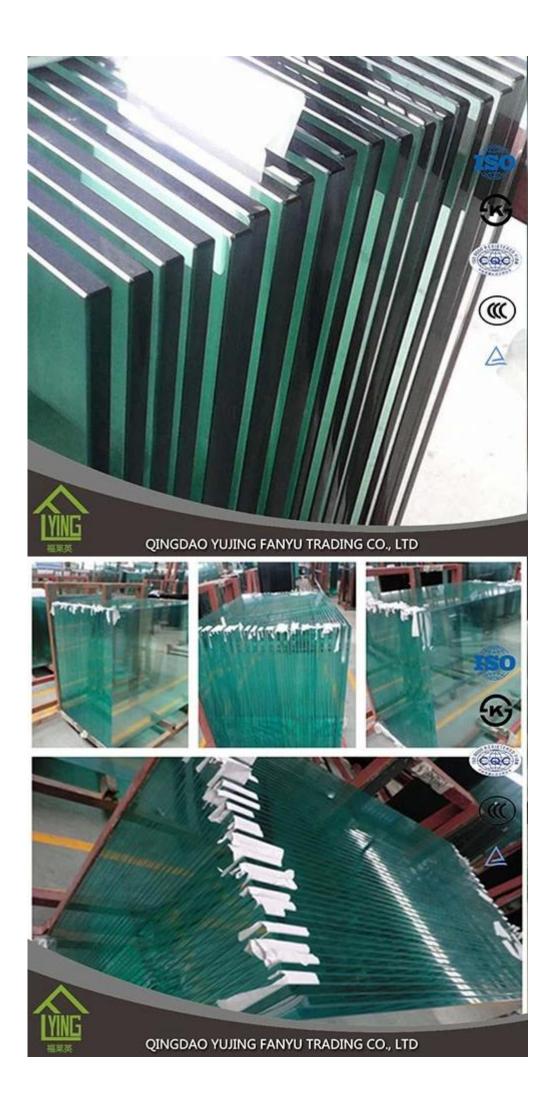

| Product        | Tempered glass                                                       |
|----------------|----------------------------------------------------------------------|
| Thickness      | 3mm,4mm,5mm,6mm,8mm,10mm,12mm,15mm,19mm                              |
| Shape          | Round,oval,square,rectangular,etc                                    |
| Color          | Clear, ultra clear, green, bronze, blue, etc.                        |
| Size           | Min,size:200*400mm,max,size:2400*7000mm or customized                |
| OEM service    | Available in shape,size,color,etc                                    |
| Application    | Building,furniture,frame-less door,shower enclosures,table tops,etc. |
| Main customers | IKEA,B&Q,Wal-Mart,etc                                                |
| Payment        | T/T,L/C,etc.                                                         |
| Certificates   | ISO 9001:2000, TUV, INTERKET approved.                               |

Tempered glass (toughened glass) 4-5 times stronger than annealed glass of equal thickness. Yujing tempered glass is a kind of safety glass that is very popular in building, decoration and automobile field. All work done on glass (beveling, cutting, bending, etc) must be done before tempering.

Tempered glass is widely used to window, door, railing, partition, shower, table top, ect.

Credit is the basic, Quality is the first

1.We can according to your request for the processing of products

- 2.Excellent before and after sale service.
- 3.Details update through email during order producing.