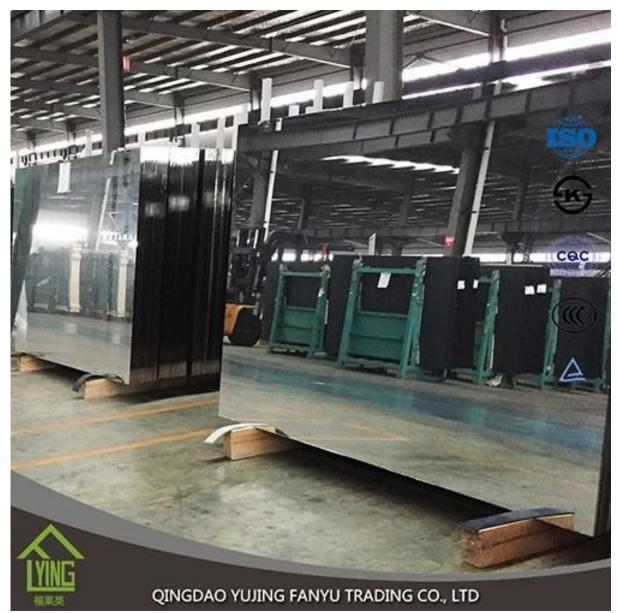

# Factory sale silver mirror mirrored furniture

| Thickness   | 4 mm                                                |
|-------------|-----------------------------------------------------|
| Size        | 1220x1830mm, 1650x2200mm, 1830x2440mm, 2134x3300mm. |
| shapes      | Flat, round, oval, etc.                             |
| Colors      | Clear, ultra light, etc.                            |
| Application | wall mirror, decorative, makeup mirror, etc.        |
| Packaging   | Wooden crates, waterproof paper and iron straps.    |
| Delivery    | within 21 days after confirm the order.             |