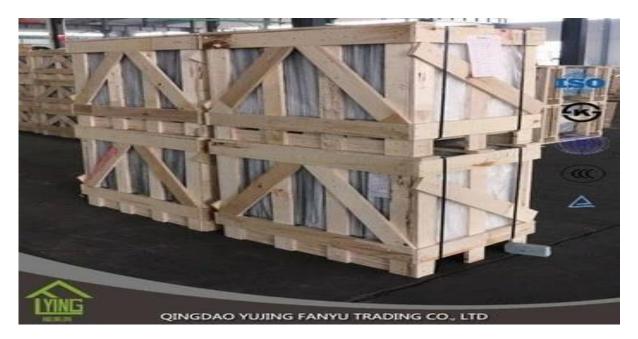

# Factory sale silver mirror mirrored furniture

| Thickness   | 4 mm                                                |
|-------------|-----------------------------------------------------|
| Size        | 1220x1830mm, 1650x2200mm, 1830x2440mm, 2134x3300mm. |
| shapes      | Flat, round, oval, etc.                             |
| Colors      | Clear, ultra light, etc.                            |
| Application | wall mirror, decorative, makeup mirror, etc.        |
| Packaging   | Wooden crates, waterproof paper and iron straps.    |
| Delivery    | within 21 days after confirm the order.             |





### Packaging:

Wooden crates, waterproof paper and iron straps.



## **Delivery**:

within 30 days after confirm the order.

#### Contact us:

# Contacts: Ms.Daisy Zhang sales Qingdao Yujing Fanyu Trading Co., Ltd.





daisy@yujinggroup.cn

8

2568148290