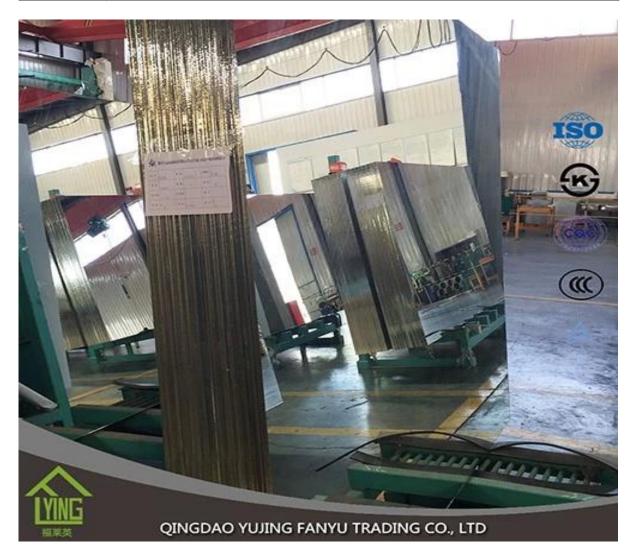

# Factory sale silver mirror mirrored furniture

| Thickness   | 4 mm                                                |
|-------------|-----------------------------------------------------|
| Size        | 1220x1830mm, 1650x2200mm, 1830x2440mm, 2134x3300mm. |
| shapes      | Flat, round, oval, etc.                             |
| Colors      | Clear, ultra light, etc.                            |
| Application | wall mirror, decorative, makeup mirror, etc.        |
| Packaging   | Wooden crates, waterproof paper and iron straps.    |
| Delivery    | within 21 days after confirm the order.             |