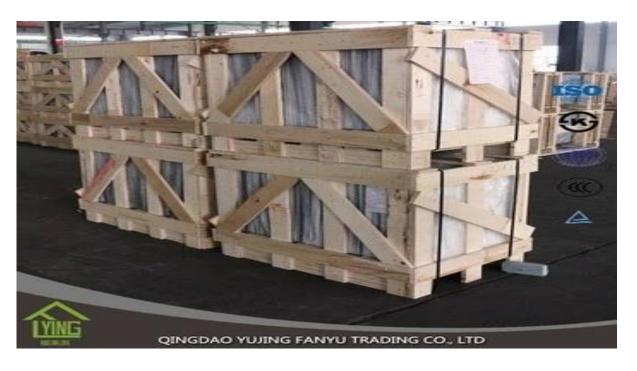

## Factory wholesale ocean blue tinted glass

| Thickness   | 4mm, 5mm, 6mm, 8mm, 10mm,12mm                                   |
|-------------|-----------------------------------------------------------------|
| Size        | 1830x2440mm, 2134x3300mm.                                       |
| Form        | Flat, round, oval, etc.                                         |
| Color       | Clear, ultra light, etc.                                        |
| Application | windows, curtain wall, skylight, sky bridge, furniture, kitchen |
| Packaging   | Wooden crates, waterproof paper and iron straps.                |
| Delivery    | within 30 days after confirm the order.                         |





## Packaging:

Wooden crates, waterproof paper and iron straps.



## Delivery:

within 30 days after confirm the order.

## Contact us:

Contacts: Ms.Daisy Zhang sales
Qingdao Yujing Fanyu Trading Co., Ltd.



iny2568148290



+8617854286292



daisy@yujinggroup.cn



ss cn1511737723



daisy@yujinggroup.cn



2568148290