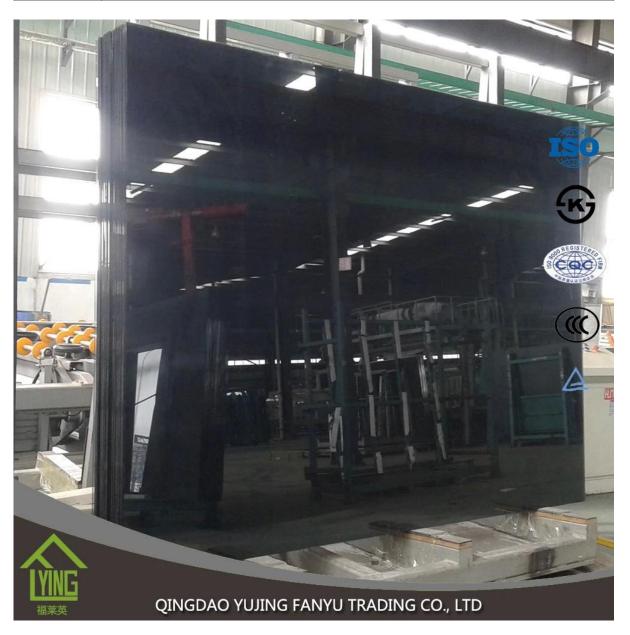

## Factory wholesale ocean blue tinted glass

| Thickness   | 4mm, 5mm, 6mm, 8mm, 10mm,12mm                                   |
|-------------|-----------------------------------------------------------------|
| Size        | 1830x2440mm, 2134x3300mm.                                       |
| Form        | Flat, round, oval, etc.                                         |
| Color       | Clear, ultra light, etc.                                        |
| Application | windows, curtain wall, skylight, sky bridge, furniture, kitchen |
| Packaging   | Wooden crates, waterproof paper and iron straps.                |
| Delivery    | within 30 days after confirm the order.                         |