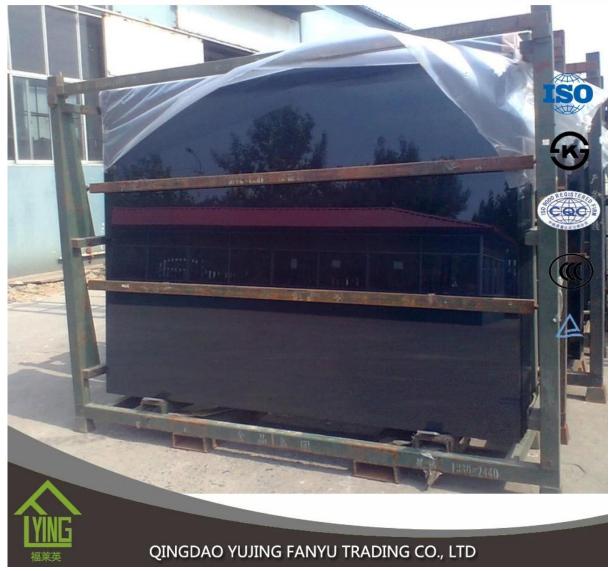

## Factory wholesale ocean blue tinted glass

| Thickness   | 4mm, 5mm, 6mm, 8mm, 10mm,12mm                                   |
|-------------|-----------------------------------------------------------------|
| Size        | 1830x2440mm, 2134x3300mm.                                       |
| Form        | Flat, round, oval, etc.                                         |
| Color       | Clear, ultra light, etc.                                        |
| Application | windows, curtain wall, skylight, sky bridge, furniture, kitchen |
| Packaging   | Wooden crates, waterproof paper and iron straps.                |
| Delivery    | within 30 days after confirm the order.                         |