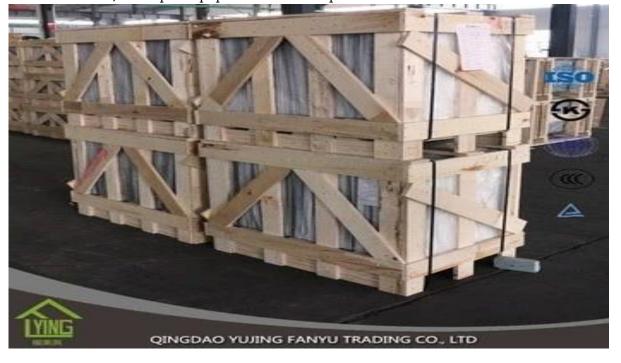

## Fanyu 5mm 6mm 8mm chrome mirror aluminum mirror wholesale

| Thickness   | 2mm, 2.5mm, 2.7mm, 3 mm, 4 mm, 5 mm                      |
|-------------|----------------------------------------------------------|
| Size        | 2440x1830mm, 1830x1220mm, 1650x2200mm or customer's need |
| Form        | Flat, round, oval, etc.                                  |
| Color       | Clear, ultra light, etc.                                 |
| Application | home decorations                                         |
| Packaging   | Wooden crates, waterproof paper and iron straps.         |
| Delivery    | within 30 days after confirm the order.                  |





## Packaging:

Wooden crates, waterproof paper and iron straps.





## **Delivery**:

within 30 days after confirm the order.

## Contact us:

Contacts: Ms.Daisy Zhang sales Qingdao Yujing Fanyu Trading Co., Ltd.