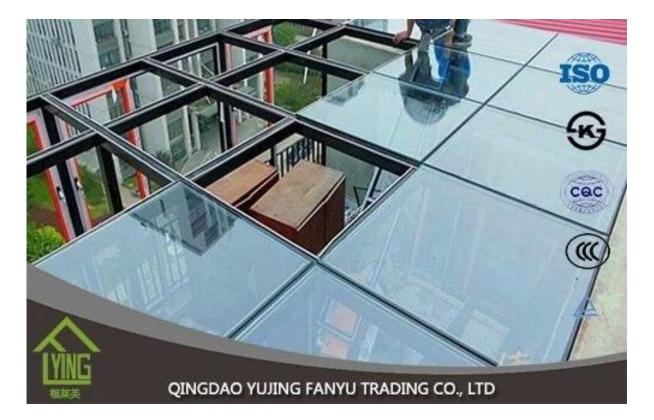

## Fanyu 5mm color reflective glass grey green black wholesale

| Thickness   | 4mm, 5mm, 6mm, 8mm, 10mm, 12mm                   |
|-------------|--------------------------------------------------|
| Size        | 1830x2440mm, 2134x3300mm.                        |
| Form        | Flat, round, oval, etc.                          |
| Color       | Clear, ultra light, etc.                         |
| Application | windows, building, etc.                          |
| Packaging   | Wooden crates, waterproof paper and iron straps. |
| Delivery    | within 30 days after confirm the order.          |