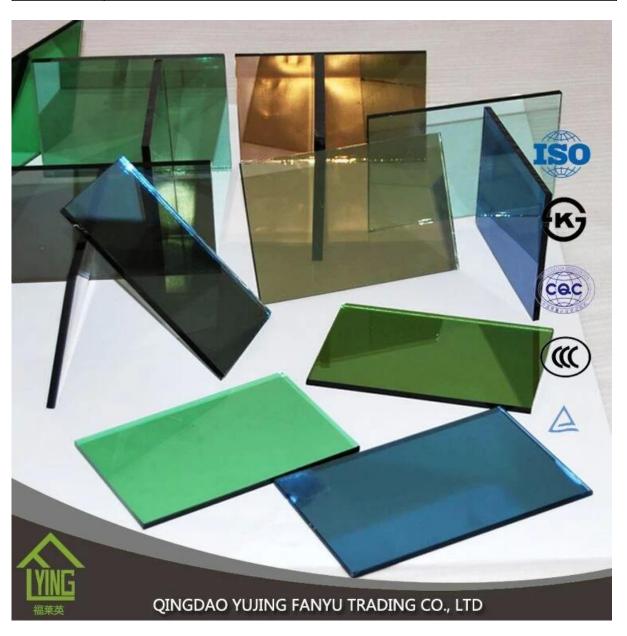

## Fanyu 5mm color reflective glass grey green black wholesale

| Thickness   | 4mm, 5mm, 6mm, 8mm, 10mm, 12mm                   |
|-------------|--------------------------------------------------|
| Size        | 1830x2440mm, 2134x3300mm.                        |
| Form        | Flat, round, oval, etc.                          |
| Color       | Clear, ultra light, etc.                         |
| Application | windows, building, etc.                          |
| Packaging   | Wooden crates, waterproof paper and iron straps. |
| Delivery    | within 30 days after confirm the order.          |