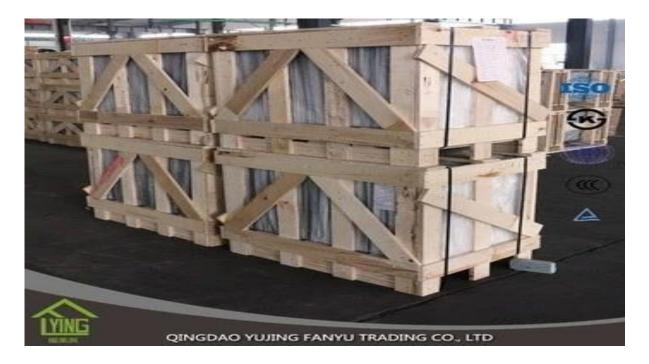

## Fanyu 5mm color reflective glass grey green black wholesale

| Thickness   | 4mm, 5mm, 6mm, 8mm, 10mm, 12mm                   |
|-------------|--------------------------------------------------|
| Size        | 1830x2440mm, 2134x3300mm.                        |
| Form        | Flat, round, oval, etc.                          |
| Color       | Clear, ultra light, etc.                         |
| Application | windows, building, etc.                          |
| Packaging   | Wooden crates, waterproof paper and iron straps. |
| Delivery    | within 30 days after confirm the order.          |





#### Packaging:

Wooden crates, waterproof paper and iron straps.



### **Delivery**:

within 30 days after confirm the order.

#### Contact us:

# Contacts: Ms.Daisy Zhang sales Qingdao Yujing Fanyu Trading Co., Ltd.