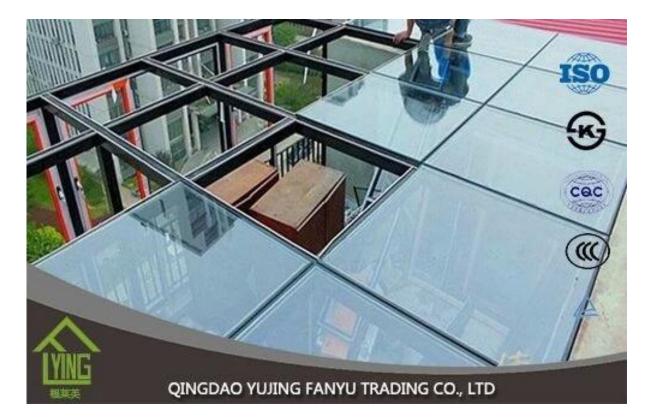

## Fanyu 6mm french green heat reflective glass building

| Thickness   | 4mm, 5mm, 6mm, 8mm, 10mm, 12mm                   |
|-------------|--------------------------------------------------|
| Size        | 1830x2440mm, 2134x3300mm.                        |
| Form        | Flat, round, oval, etc.                          |
| Color       | Clear, ultra light, etc.                         |
| Application | windows, building, etc.                          |
| Packaging   | Wooden crates, waterproof paper and iron straps. |
| Delivery    | within 30 days after confirm the order.          |