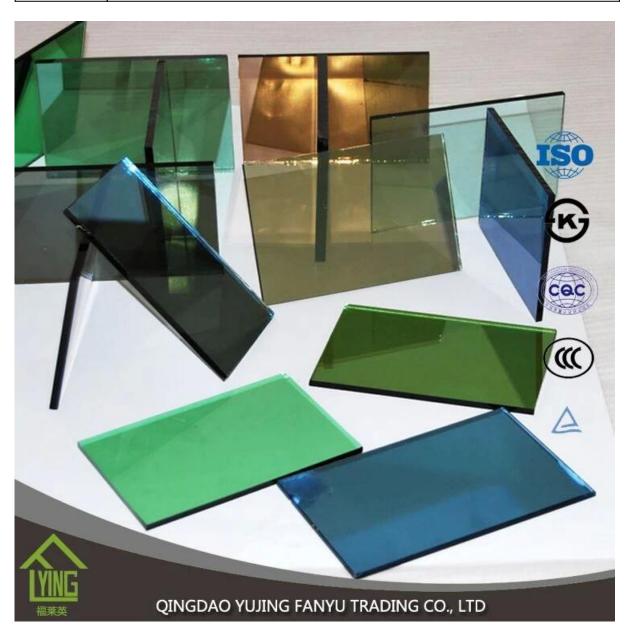

## Fanyu 6mm french green heat reflective glass building

| Thickness   | 4mm, 5mm, 6mm, 8mm, 10mm, 12mm                   |
|-------------|--------------------------------------------------|
| Size        | 1830x2440mm, 2134x3300mm.                        |
| Form        | Flat, round, oval, etc.                          |
| Color       | Clear, ultra light, etc.                         |
| Application | windows, building, etc.                          |
| Packaging   | Wooden crates, waterproof paper and iron straps. |
| Delivery    | within 30 days after confirm the order.          |