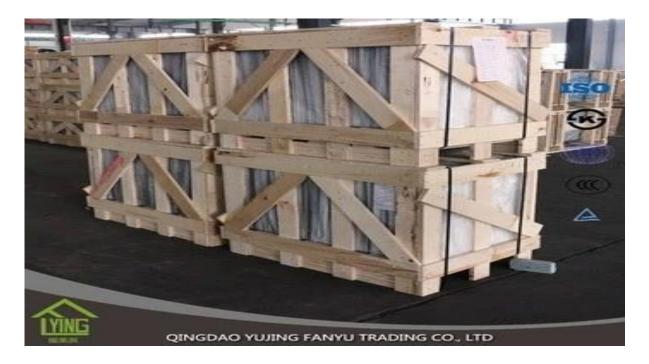

## Fanyu 6mm french green heat reflective glass building

| Thickness   | 4mm, 5mm, 6mm, 8mm, 10mm, 12mm                   |
|-------------|--------------------------------------------------|
| Size        | 1830x2440mm, 2134x3300mm.                        |
| Form        | Flat, round, oval, etc.                          |
| Color       | Clear, ultra light, etc.                         |
| Application | windows, building, etc.                          |
| Packaging   | Wooden crates, waterproof paper and iron straps. |
| Delivery    | within 30 days after confirm the order.          |





#### Packaging:

Wooden crates, waterproof paper and iron straps.



### **Delivery**:

within 30 days after confirm the order.

#### Contact us:

# Contacts: Ms.Daisy Zhang sales Qingdao Yujing Fanyu Trading Co., Ltd.