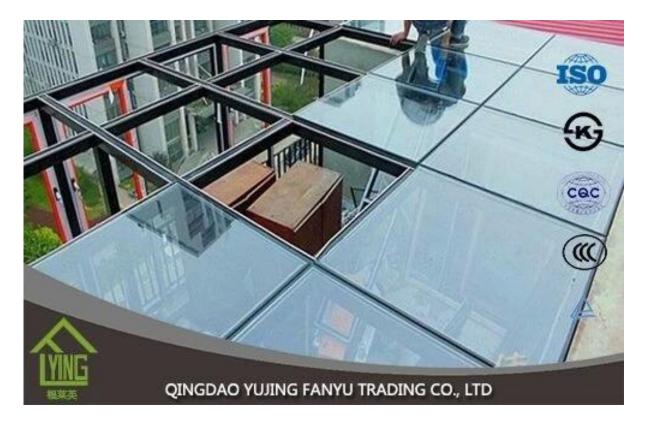

# Fanyu Wholesale 5mm bronze reflective glass building wall

| Thickness   | 4mm, 5mm, 6mm, 8mm, 10mm, 12mm                   |
|-------------|--------------------------------------------------|
| Size        | 1830x2440mm, 2134x3300mm.                        |
| Form        | Flat, round, oval, etc.                          |
| Color       | Clear, ultra light, etc.                         |
| Application | windows, building, etc.                          |
| Packaging   | Wooden crates, waterproof paper and iron straps. |
| Delivery    | within 30 days after confirm the order.          |