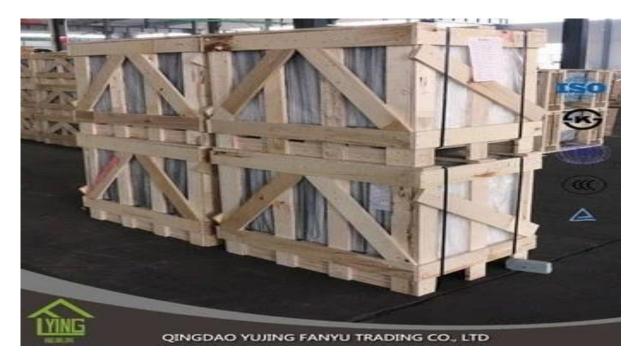

# Fanyu Wholesale 5mm bronze reflective glass building wall

| Thickness   | 4mm, 5mm, 6mm, 8mm, 10mm, 12mm                   |
|-------------|--------------------------------------------------|
| Size        | 1830x2440mm, 2134x3300mm.                        |
| Form        | Flat, round, oval, etc.                          |
| Color       | Clear, ultra light, etc.                         |
| Application | windows, building, etc.                          |
| Packaging   | Wooden crates, waterproof paper and iron straps. |
| Delivery    | within 30 days after confirm the order.          |





### Packaging:

Wooden crates, waterproof paper and iron straps.



## **Delivery**:

within 30 days after confirm the order.

### Contact us:

# Contacts: Ms.Daisy Zhang sales Qingdao Yujing Fanyu Trading Co., Ltd.



iny2568148290



+8617854286292



S daisy@yujinggroup.cn is cn1511737723





🛯 daisy@yujinggroup.cn \, 🤗 2568148290