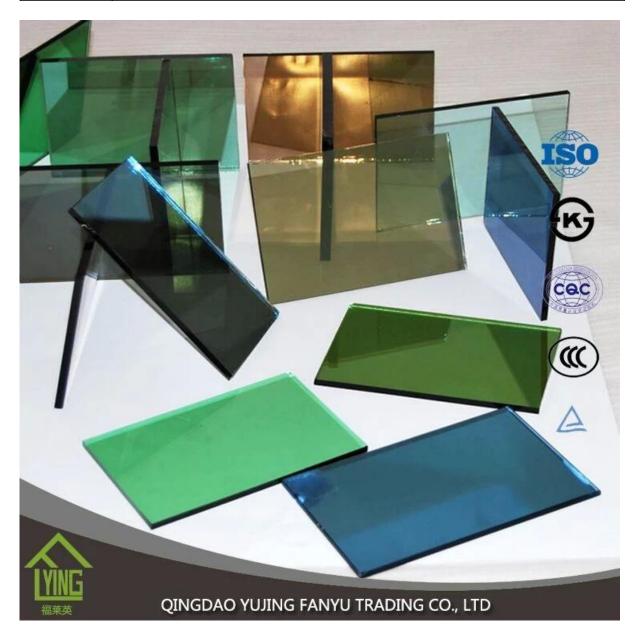

# Fanyu Wholesale 5mm bronze reflective glass building wall

| Thickness   | 4mm, 5mm, 6mm, 8mm, 10mm, 12mm                   |
|-------------|--------------------------------------------------|
| Size        | 1830x2440mm, 2134x3300mm.                        |
| Form        | Flat, round, oval, etc.                          |
| Color       | Clear, ultra light, etc.                         |
| Application | windows, building, etc.                          |
| Packaging   | Wooden crates, waterproof paper and iron straps. |
| Delivery    | within 30 days after confirm the order.          |