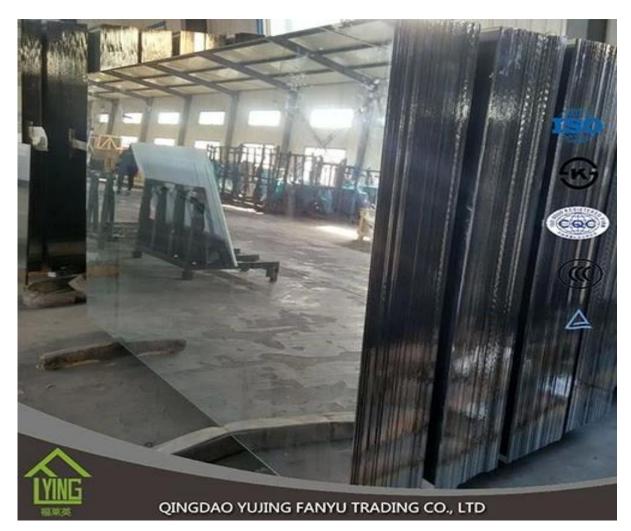

# Fanyu aluminum mirror glass for wall decorative usage

| Thickness   | 2mm, 2.5mm, 2.7mm, 3 mm, 4 mm, 5 mm                      |
|-------------|----------------------------------------------------------|
| Size        | 2440x1830mm, 1830x1220mm, 1650x2200mm or customer's need |
| Form        | Flat, round, oval, etc.                                  |
| Color       | Clear, ultra light, etc.                                 |
| Application | home decorations                                         |
| Packaging   | Wooden crates, waterproof paper and iron straps.         |
| Delivery    | within 30 days after confirm the order.                  |