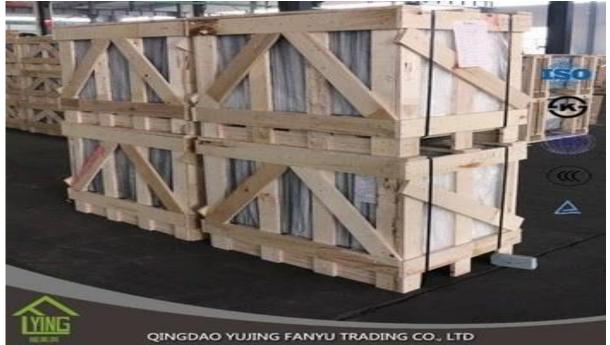

# Fanyu aluminum mirror glass for wall decorative usage

| Thickness   | 2mm, 2.5mm, 2.7mm, 3 mm, 4 mm, 5 mm                      |
|-------------|----------------------------------------------------------|
| Size        | 2440x1830mm, 1830x1220mm, 1650x2200mm or customer's need |
| Form        | Flat, round, oval, etc.                                  |
| Color       | Clear, ultra light, etc.                                 |
| Application | home decorations                                         |
| Packaging   | Wooden crates, waterproof paper and iron straps.         |
| Delivery    | within 30 days after confirm the order.                  |

### Packaging:

Wooden crates, waterproof paper and iron straps.