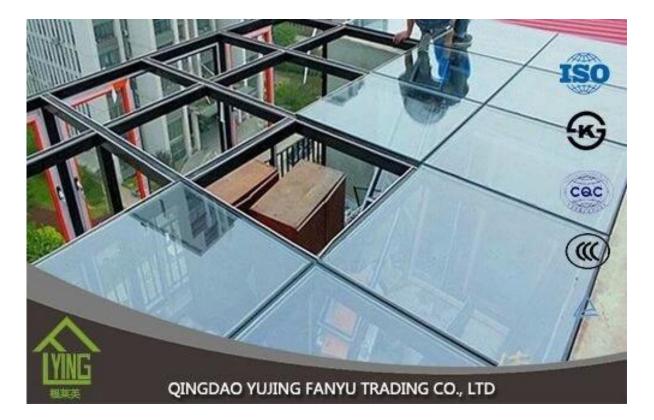

## Fanyu gold reflective glass for windows and doors

| Thickness   | 4mm, 5mm, 6mm, 8mm, 10mm, 12mm                   |
|-------------|--------------------------------------------------|
| Size        | 1830x2440mm, 2134x3300mm.                        |
| Form        | Flat, round, oval, etc.                          |
| Color       | Clear, ultra light, etc.                         |
| Application | windows, building, etc.                          |
| Packaging   | Wooden crates, waterproof paper and iron straps. |
| Delivery    | within 30 days after confirm the order.          |