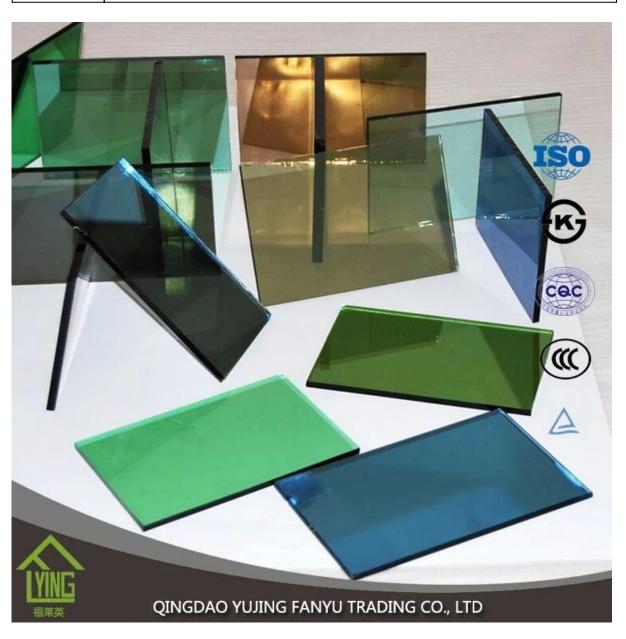

## Fanyu gold reflective glass for windows and doors

| Thickness   | 4mm, 5mm, 6mm, 8mm, 10mm, 12mm                   |
|-------------|--------------------------------------------------|
| Size        | 1830x2440mm, 2134x3300mm.                        |
| Form        | Flat, round, oval, etc.                          |
| Color       | Clear, ultra light, etc.                         |
| Application | windows, building, etc.                          |
| Packaging   | Wooden crates, waterproof paper and iron straps. |
| Delivery    | within 30 days after confirm the order.          |