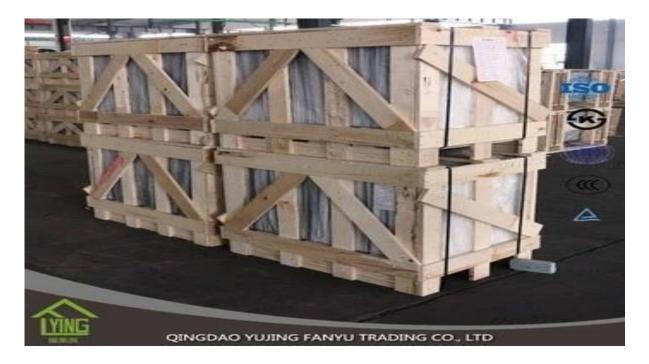

## Fanyu gold reflective glass for windows and doors

| Thickness   | 4mm, 5mm, 6mm, 8mm, 10mm, 12mm                   |
|-------------|--------------------------------------------------|
| Size        | 1830x2440mm, 2134x3300mm.                        |
| Form        | Flat, round, oval, etc.                          |
| Color       | Clear, ultra light, etc.                         |
| Application | windows, building, etc.                          |
| Packaging   | Wooden crates, waterproof paper and iron straps. |
| Delivery    | within 30 days after confirm the order.          |





#### Packaging:

Wooden crates, waterproof paper and iron straps.



### **Delivery**:

within 30 days after confirm the order.

#### Contact us:

# Contacts: Ms.Daisy Zhang sales Qingdao Yujing Fanyu Trading Co., Ltd.