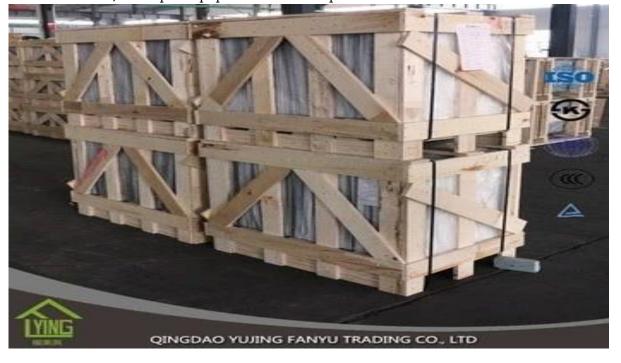

## Fanyu parabolic polished aluminum mirror sheet wholesale

| Thickness   | 2mm, 2.5mm, 2.7mm, 3 mm, 4 mm, 5 mm                      |
|-------------|----------------------------------------------------------|
| Size        | 2440x1830mm, 1830x1220mm, 1650x2200mm or customer's need |
| Form        | Flat, round, oval, etc.                                  |
| Color       | Clear, ultra light, etc.                                 |
| Application | home decorations                                         |
| Packaging   | Wooden crates, waterproof paper and iron straps.         |
| Delivery    | within 30 days after confirm the order.                  |





## Packaging:

Wooden crates, waterproof paper and iron straps.





## **Delivery**:

within 30 days after confirm the order.

## Contact us:

Contacts: Ms.Daisy Zhang sales Qingdao Yujing Fanyu Trading Co., Ltd.