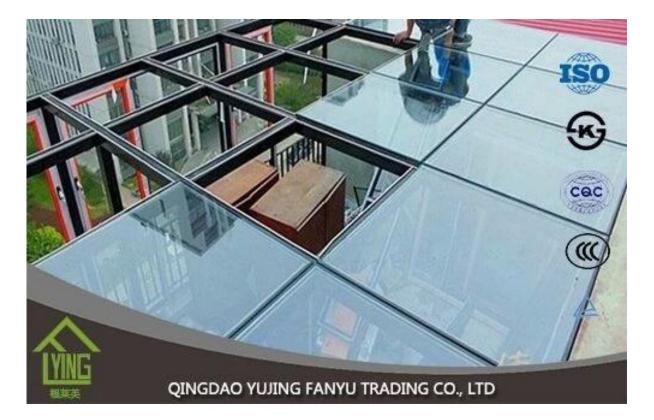

## Fanyu reflective glass light blue grey green bronze

| Thickness   | 4mm, 5mm, 6mm, 8mm, 10mm, 12mm                   |
|-------------|--------------------------------------------------|
| Size        | 1830x2440mm, 2134x3300mm.                        |
| Form        | Flat, round, oval, etc.                          |
| Color       | Clear, ultra light, etc.                         |
| Application | windows, building, etc.                          |
| Packaging   | Wooden crates, waterproof paper and iron straps. |
| Delivery    | within 30 days after confirm the order.          |