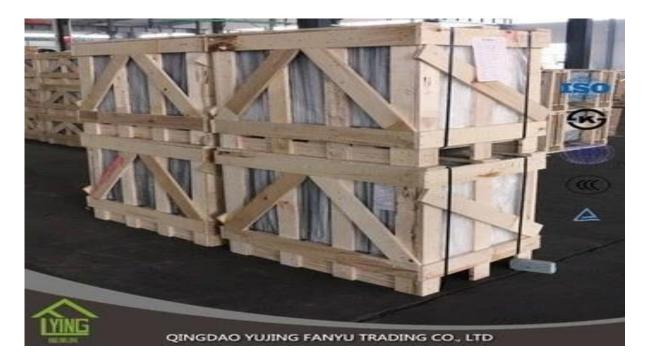

## Fanyu reflective glass light blue grey green bronze

| Thickness   | 4mm, 5mm, 6mm, 8mm, 10mm, 12mm                   |
|-------------|--------------------------------------------------|
| Size        | 1830x2440mm, 2134x3300mm.                        |
| Form        | Flat, round, oval, etc.                          |
| Color       | Clear, ultra light, etc.                         |
| Application | windows, building, etc.                          |
| Packaging   | Wooden crates, waterproof paper and iron straps. |
| Delivery    | within 30 days after confirm the order.          |





### Packaging:

Wooden crates, waterproof paper and iron straps.



### **Delivery**:

within 30 days after confirm the order.

#### Contact us:

# Contacts: Ms.Daisy Zhang sales Qingdao Yujing Fanyu Trading Co., Ltd.