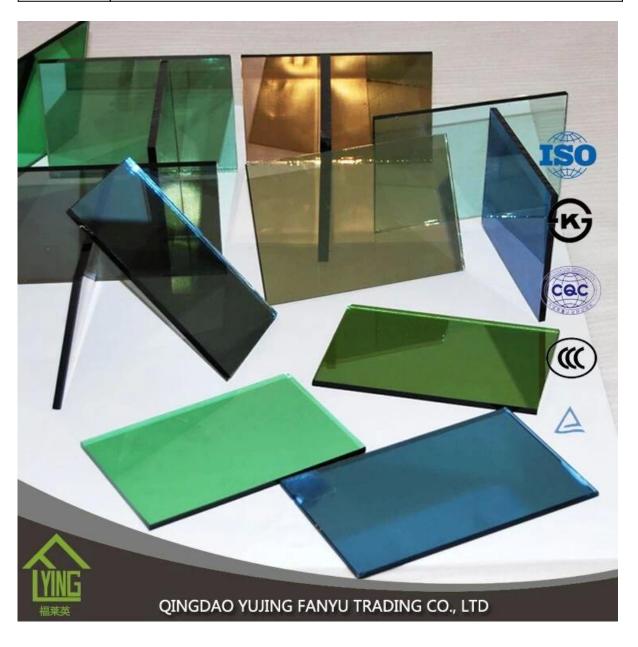

## Fanyu reflective glass light blue grey green bronze

| Thickness   | 4mm, 5mm, 6mm, 8mm, 10mm, 12mm                   |
|-------------|--------------------------------------------------|
| Size        | 1830x2440mm, 2134x3300mm.                        |
| Form        | Flat, round, oval, etc.                          |
| Color       | Clear, ultra light, etc.                         |
| Application | windows, building, etc.                          |
| Packaging   | Wooden crates, waterproof paper and iron straps. |
| Delivery    | within 30 days after confirm the order.          |