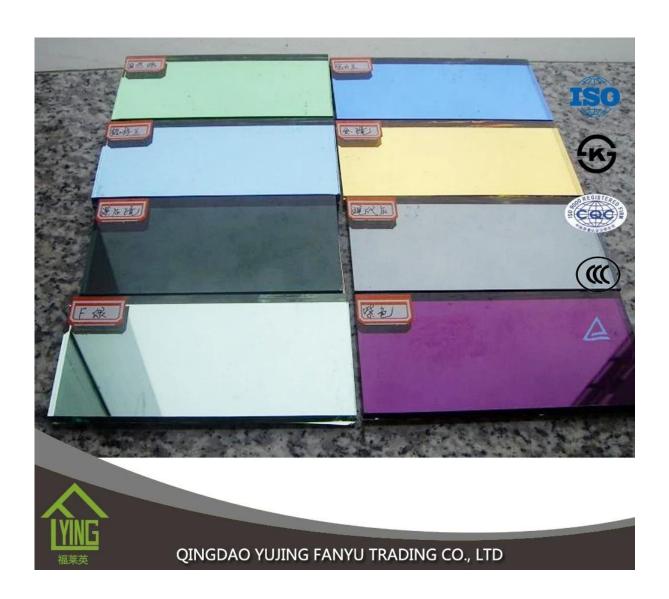

## Fanyu wholesael colored mirror colored mirror glass

| Thickness   | 4 mm, 5 mm,6mm, 8mm                                      |
|-------------|----------------------------------------------------------|
| Size        | 2440x1830mm, 1830x1220mm, 1650x2200mm or customer's need |
| Form        | Flat, round, oval, etc.                                  |
| Color       | grey, green, red, etc.                                   |
| Application | home decorations                                         |
| Packaging   | Wooden crates, waterproof paper and iron straps.         |
| Delivery    | within 30 days after confirm the order.                  |