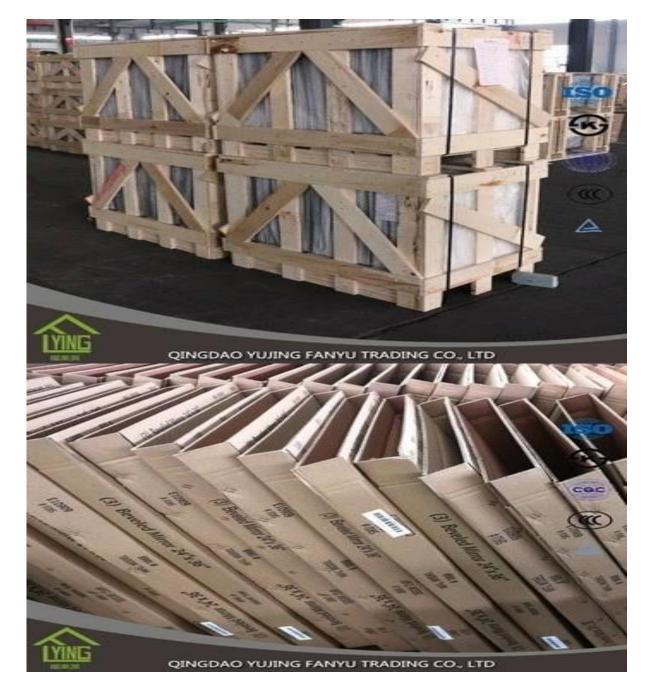

## Fanyu wholesael colored mirror colored mirror glass

| Thickness   | 4 mm, 5 mm,6mm, 8mm                                      |
|-------------|----------------------------------------------------------|
| Size        | 2440x1830mm, 1830x1220mm, 1650x2200mm or customer's need |
| Form        | Flat, round, oval, etc.                                  |
| Color       | grey, green, red, etc.                                   |
| Application | home decorations                                         |
| Packaging   | Wooden crates, waterproof paper and iron straps.         |
| Delivery    | within 30 days after confirm the order.                  |





### Packaging:

Wooden crates, waterproof paper and iron straps.



#### **Delivery**:

within 30 days after confirm the order.

#### Contact us:

# Contacts: Ms.Daisy Zhang sales Qingdao Yujing Fanyu Trading Co., Ltd.