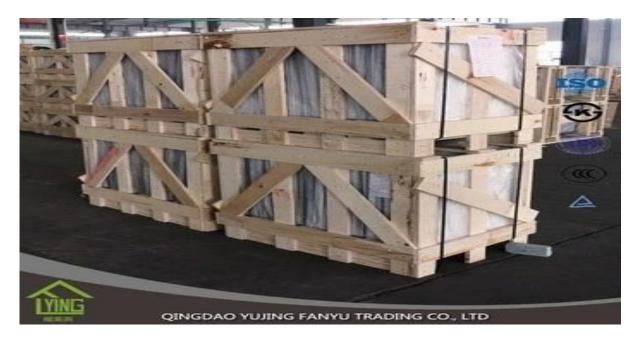

## Fanyu wholesaele silver mirror big size with top quality

| Thickness   | 4 mm                                                |
|-------------|-----------------------------------------------------|
| Size        | 1220x1830mm, 1650x2200mm, 1830x2440mm, 2134x3300mm. |
| shapes      | Flat, round, oval, etc.                             |
| Colors      | Clear, ultra light, etc.                            |
| Application | wall mirror, decorative, makeup mirror, etc.        |
| Packaging   | Wooden crates, waterproof paper and iron straps.    |
| Delivery    | within 21 days after confirm the order.             |





## Packaging:

Wooden crates, waterproof paper and iron straps.



## Delivery:

within 30 days after confirm the order.

## Contact us:

Contacts: Ms.Daisy Zhang sales
Qingdao Yujing Fanyu Trading Co., Ltd.



iny2568148290



+8617854286292



daisy@yujinggroup.cn



ss cn1511737723



daisy@yujinggroup.cn



2568148290