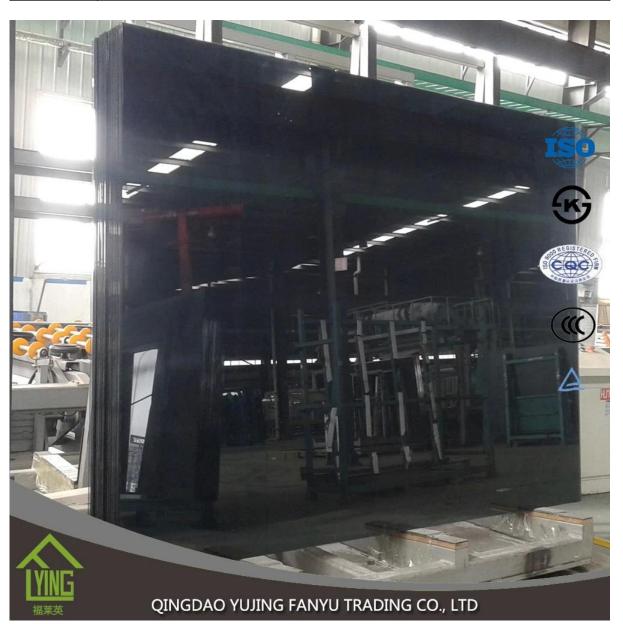

## Fanyu wholesale 4mm~19mm tinted float glass with top quality

| Thickness   | 4mm, 5mm, 6mm, 8mm, 10mm,12mm                                   |
|-------------|-----------------------------------------------------------------|
| Size        | 1830x2440mm, 2134x3300mm.                                       |
| Form        | Flat, round, oval, etc.                                         |
| Color       | Clear, ultra light, etc.                                        |
| Application | windows, curtain wall, skylight, sky bridge, furniture, kitchen |
| Packaging   | Wooden crates, waterproof paper and iron straps.                |
| Delivery    | within 30 days after confirm the order.                         |