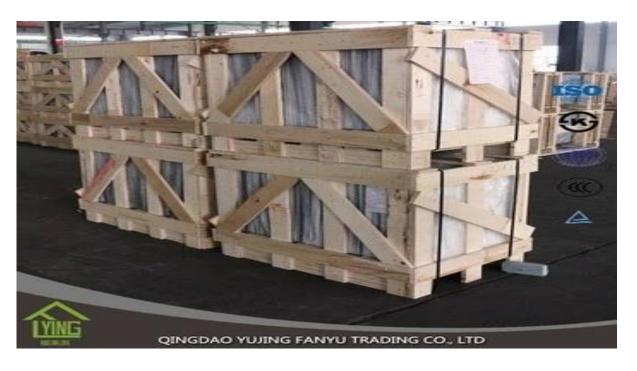

## Fanyu wholesale 4mm~19mm tinted float glass with top quality

| Thickness   | 4mm, 5mm, 6mm, 8mm, 10mm,12mm                                   |
|-------------|-----------------------------------------------------------------|
| Size        | 1830x2440mm, 2134x3300mm.                                       |
| Form        | Flat, round, oval, etc.                                         |
| Color       | Clear, ultra light, etc.                                        |
| Application | windows, curtain wall, skylight, sky bridge, furniture, kitchen |
| Packaging   | Wooden crates, waterproof paper and iron straps.                |
| Delivery    | within 30 days after confirm the order.                         |





## Packaging:

Wooden crates, waterproof paper and iron straps.



## Delivery:

within 30 days after confirm the order.

## Contact us:

Contacts: Ms.Daisy Zhang sales
Qingdao Yujing Fanyu Trading Co., Ltd.



iny2568148290



+8617854286292



daisy@yujinggroup.cn



ss cn1511737723



daisy@yujinggroup.cn



2568148290