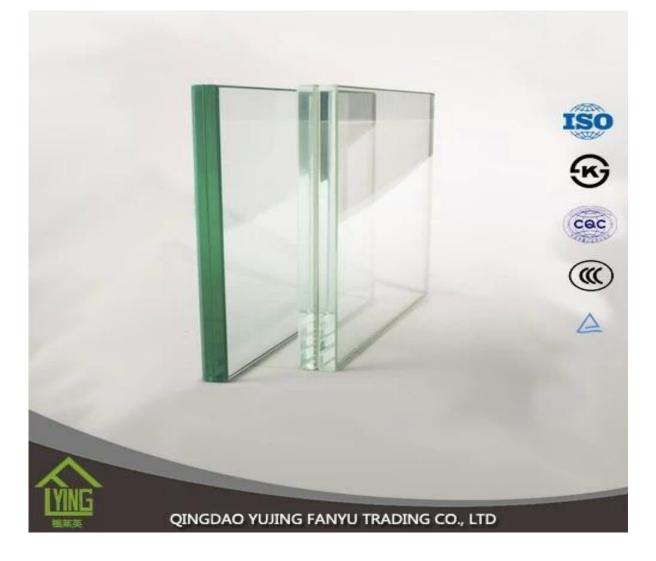

# Fanyu wholesale custom 8mm toughened laminated glass

| Thickness   | 6.38mm, 8.38mm, 10.38mm, 12.38mm, 8.76mm, 10.76mm, 12.76mm      |
|-------------|-----------------------------------------------------------------|
| Size        | 1830x2440mm, 2134x3300mm.                                       |
| Form        | Flat, round, oval, etc.                                         |
| Color       | Clear, ultra light, etc.                                        |
| Application | windows, curtain wall, skylight, sky bridge, furniture, kitchen |
| Packaging   | Wooden crates, waterproof paper and iron straps.                |
| Delivery    | within 30 days after confirm the order.                         |