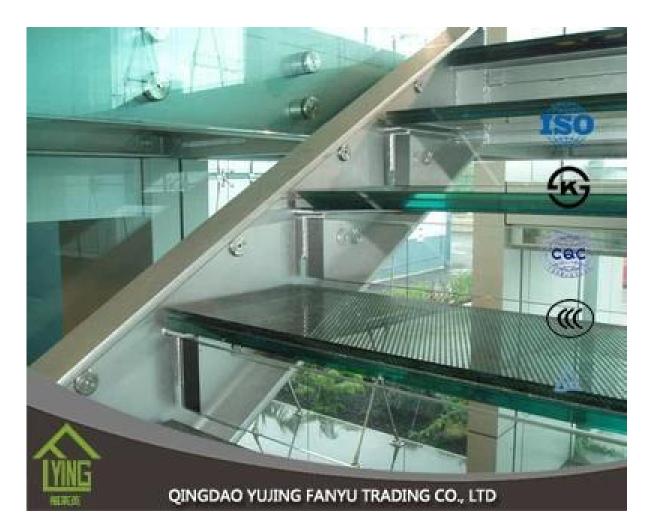

# Fanyu wholesale custom 8mm toughened laminated glass

| Thickness   | 6.38mm, 8.38mm, 10.38mm, 12.38mm, 8.76mm, 10.76mm, 12.76mm      |
|-------------|-----------------------------------------------------------------|
| Size        | 1830x2440mm, 2134x3300mm.                                       |
| Form        | Flat, round, oval, etc.                                         |
| Color       | Clear, ultra light, etc.                                        |
| Application | windows, curtain wall, skylight, sky bridge, furniture, kitchen |
| Packaging   | Wooden crates, waterproof paper and iron straps.                |
| Delivery    | within 30 days after confirm the order.                         |