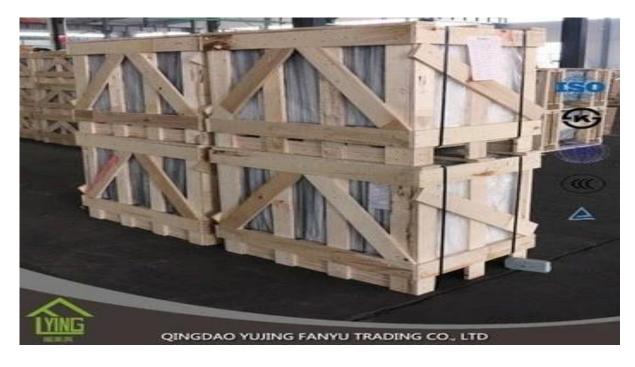

# Fanyu wholesale custom 8mm toughened laminated glass

| Thickness   | 6.38mm, 8.38mm, 10.38mm, 12.38mm, 8.76mm, 10.76mm, 12.76mm      |
|-------------|-----------------------------------------------------------------|
| Size        | 1830x2440mm, 2134x3300mm.                                       |
| Form        | Flat, round, oval, etc.                                         |
| Color       | Clear, ultra light, etc.                                        |
| Application | windows, curtain wall, skylight, sky bridge, furniture, kitchen |
| Packaging   | Wooden crates, waterproof paper and iron straps.                |
| Delivery    | within 30 days after confirm the order.                         |





### Packaging:

Wooden crates, waterproof paper and iron straps.



## **Delivery**:

within 30 days after confirm the order.

#### Contact us:

# Contacts: Ms.Daisy Zhang sales Qingdao Yujing Fanyu Trading Co., Ltd.