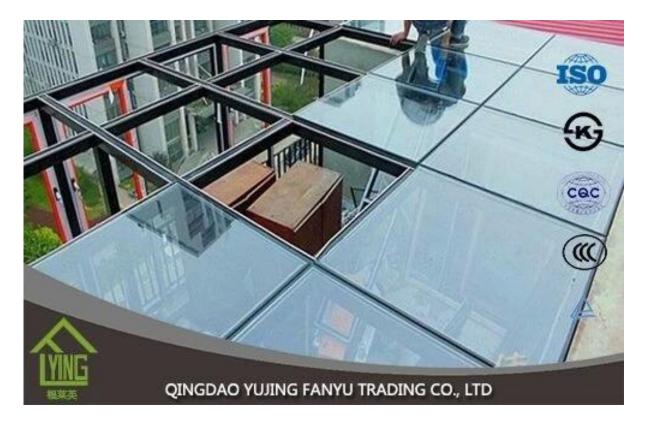

# Fanyu wholesale dark grey reflective glass 4mm

| Thickness   | 4mm, 5mm, 6mm, 8mm, 10mm, 12mm                   |
|-------------|--------------------------------------------------|
| Size        | 1830x2440mm, 2134x3300mm.                        |
| Form        | Flat, round, oval, etc.                          |
| Color       | Clear, ultra light, etc.                         |
| Application | windows, building, etc.                          |
| Packaging   | Wooden crates, waterproof paper and iron straps. |
| Delivery    | within 30 days after confirm the order.          |