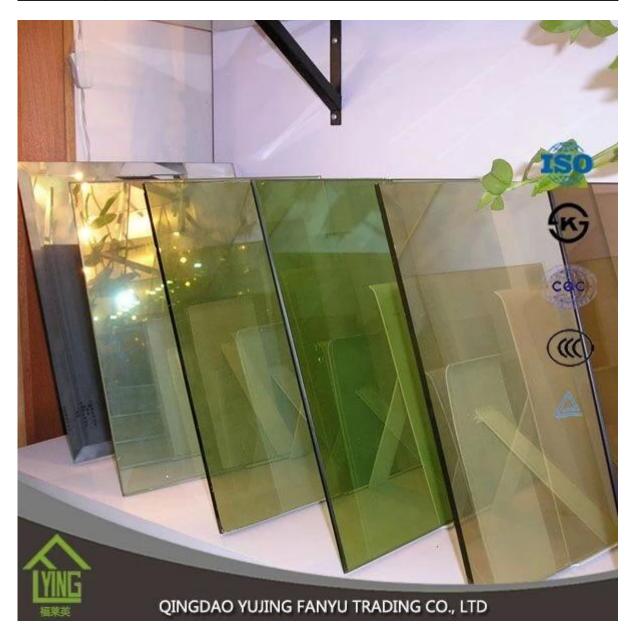

# Fanyu wholesale dark grey reflective glass 4mm

| Thickness   | 4mm, 5mm, 6mm, 8mm, 10mm, 12mm                   |
|-------------|--------------------------------------------------|
| Size        | 1830x2440mm, 2134x3300mm.                        |
| Form        | Flat, round, oval, etc.                          |
| Color       | Clear, ultra light, etc.                         |
| Application | windows, building, etc.                          |
| Packaging   | Wooden crates, waterproof paper and iron straps. |
| Delivery    | within 30 days after confirm the order.          |