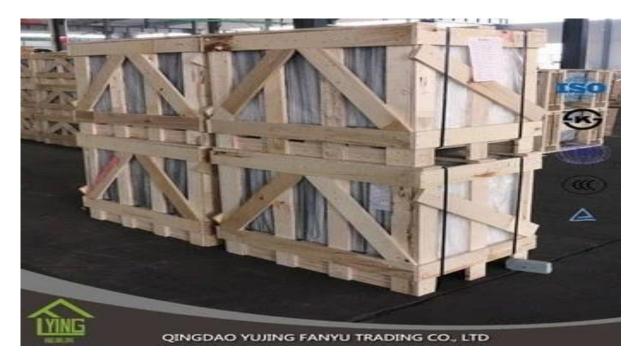

# Fanyu wholesale dark grey reflective glass 4mm

| Thickness   | 4mm, 5mm, 6mm, 8mm, 10mm, 12mm                   |
|-------------|--------------------------------------------------|
| Size        | 1830x2440mm, 2134x3300mm.                        |
| Form        | Flat, round, oval, etc.                          |
| Color       | Clear, ultra light, etc.                         |
| Application | windows, building, etc.                          |
| Packaging   | Wooden crates, waterproof paper and iron straps. |
| Delivery    | within 30 days after confirm the order.          |





### Packaging:

Wooden crates, waterproof paper and iron straps.



## **Delivery**:

within 30 days after confirm the order.

### Contact us:

# Contacts: Ms.Daisy Zhang sales Qingdao Yujing Fanyu Trading Co., Ltd.



iny2568148290



+8617854286292



S daisy@yujinggroup.cn is cn1511737723





🛯 daisy@yujinggroup.cn \, 🤗 2568148290