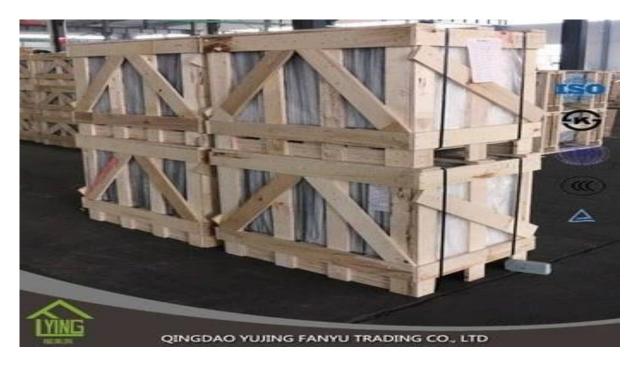

## Fanyu wholesale float glass 4mm squares

| Thickness   | 3 mm, 4 mm, 5 mm, 6 mm                               |
|-------------|------------------------------------------------------|
| Size        | 1220x1830mm, 1524x2134mm, 1830x2440mm                |
| Form        | Level, Round, Oval, etc.                             |
| Color       | Bright, ultra light, etc.                            |
| Application | Mirror, architecture, furniture and decoration, car. |
| Packaging   | Wooden boxes, waterproof paper and iron straps.      |
| Delivery    | Within 30 days after confirmation of order.          |

#### Packaging:

Wooden boxes, waterproof paper and iron straps.