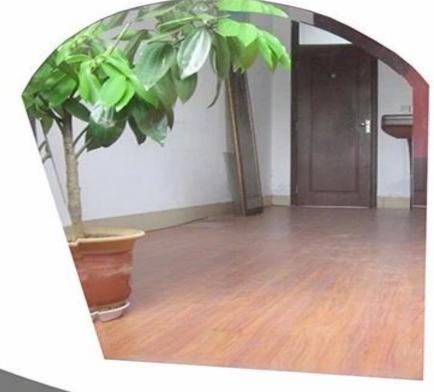

## Fanyu wholesale square wall cosmetic mirror

| Thickness   | 3 mm, 4 mm, 5mm, 6mm, 8mm, 10mm             |
|-------------|---------------------------------------------|
| Size        | 1220x1830m, 1524x2134 Mm, 1830x2440mm       |
| Form        | Flat, round, oval, etc.                     |
| Color       | Clear, ultra light, etc.                    |
| Application | Makeup mirror, wall mirror.                 |
| Packaging   | Wooden chest, waterproof paper, iron strap. |
| Delivery    | Within 30 days of order confirmation        |