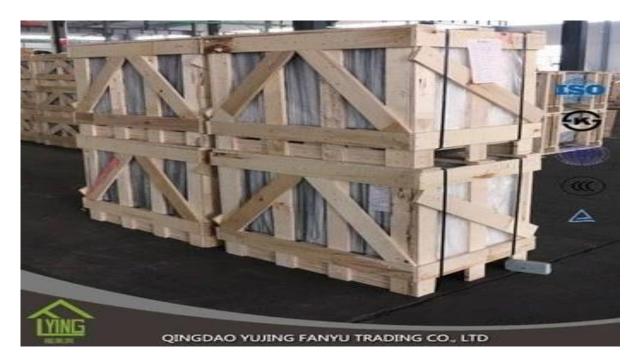

## Fanyu wholesale square wall cosmetic mirror

| Thickness   | 3 mm, 4 mm, 5mm, 6mm, 8mm, 10mm             |
|-------------|---------------------------------------------|
| Size        | 1220x1830m, 1524x2134 Mm, 1830x2440mm       |
| Form        | Flat, round, oval, etc.                     |
| Color       | Clear, ultra light, etc.                    |
| Application | Makeup mirror, wall mirror.                 |
| Packaging   | Wooden chest, waterproof paper, iron strap. |
| Delivery    | Within 30 days of order confirmation        |



















## Packaging:

Wooden chest, waterproof paper, iron strap.



## **Delivery**:

Within 30 days of order confirmation

## **Contact Us:**

Contacts: Ms.Daisy Zhang sales
Qingdao Yujing Fanyu Trading Co., Ltd.





+8617854286292



daisy@yujinggroup.cn



cn1511737723



daisy@yujinggroup.cn



2568148290