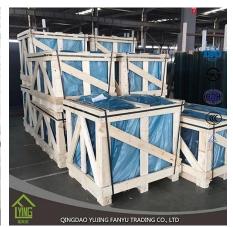

Packing details
1) seaworth wooden crates, papers and iron straps
2) folder or cartons with wooden pallet.