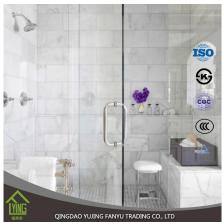

## Product details

| Product Name | Clear tempered glass                           |
|--------------|------------------------------------------------|
| Thickness    | 3mm, 6mm, 10mm, 12mm, 15mm, etc.               |
| Size         | 1220*1830mm, 1830*2440mm, etc.                 |
| Edge type    | flat, round, bevel, etc.                       |
| Application  | railling glass, fencing glass, table top, etc. |
| Package      | wooden crates and straps                       |