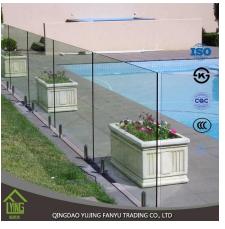

## Product details

| Product Name | Clear tempered glass                           |
|--------------|------------------------------------------------|
| Thickness    | 3mm, 6mm, 10mm, 12mm, 15mm, etc.               |
| Size         | 1220*1830mm, 1830*2440mm, etc.                 |
| Edge type    | flat, round, bevel, etc.                       |
| Application  | railling glass, fencing glass, table top, etc. |
| Package      | wooden crates and straps                       |