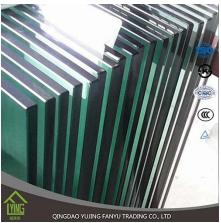

## Flat Polished 10mm Clear Transparent Tempered Glass

## Product details

| Product Name | Clear tempered glass                           |
|--------------|------------------------------------------------|
| Thickness    | 3mm, 6mm, 10mm, 12mm, 15mm, etc.               |
| Size         | 1220*1830mm, 1830*2440mm, etc.                 |
| Edge type    | flat, round, bevel, etc.                       |
| Application  | railling glass, fencing glass, table top, etc. |
| Package      | wooden crates and straps                       |