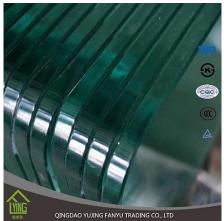

## Flat Polished 10mm Clear Transparent Tempered Glass

## Product details

| Product Name | Clear tempered glass                           |
|--------------|------------------------------------------------|
| Thickness    | 3mm, 6mm, 10mm, 12mm, 15mm, etc.               |
| Size         | 1220*1830mm, 1830*2440mm, etc.                 |
| Edge type    | flat, round, bevel, etc.                       |
| Application  | railling glass, fencing glass, table top, etc. |
| Package      | wooden crates and straps                       |