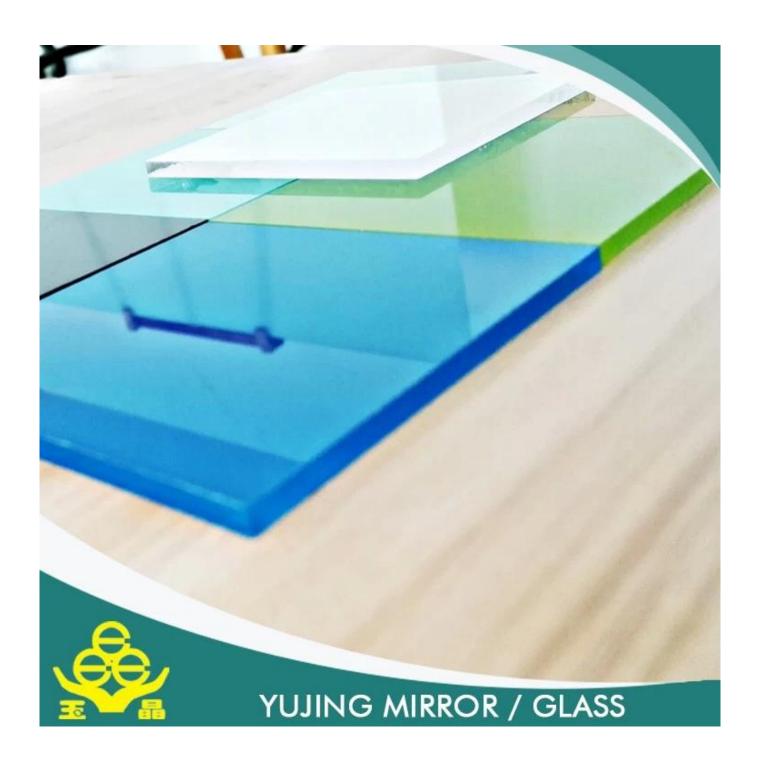

Paint glass is a kind of expressive decorative glass, can be achieved by spraying, roller coating, screen printing or curtain coating, etc. The paint glass in the industry is also called back paint glass, flat glass and frosted glass of the lacquer that bake of the lacquer that bake. Is in the back of the glass painting in 30 to 45 degrees of baking in the oven for 8 to 12 hours, where a lot of production of glass of the lacquer that bake generally adopts the natural air, but natural dry paint adhesion is small, easy to fall off in the humid environment. Has certain harm to human body, it is well known that the paint in the paint glass in order to meet the requirements of modern environmental protection and human's health and safety requirements, so in the lacquer that bake glass production should pay attention to when using environmentally friendly materials and coatings.