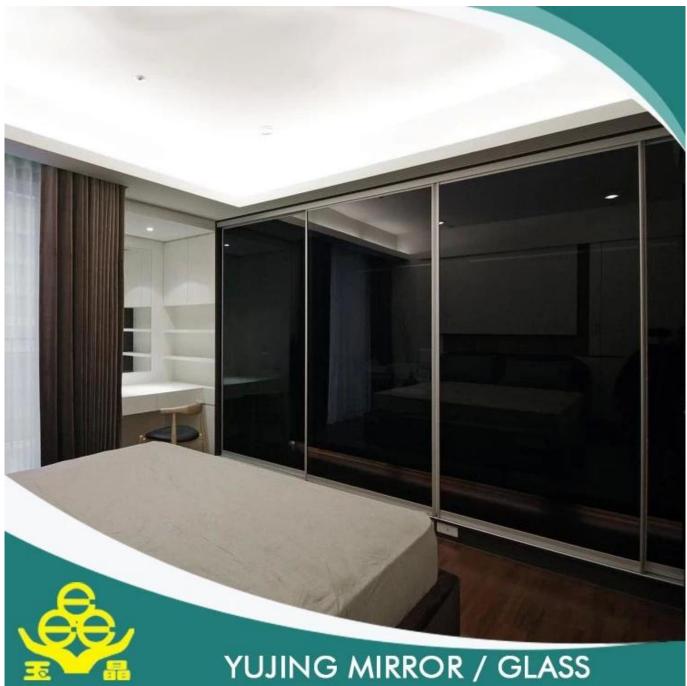

Paint glass is a kind of expressive decorative glass, can be achieved by spraying, roller coating, screen printing or curtain coating, etc. The paint glass in the industry is also called back paint glass, flat glass and frosted glass of the lacquer that bake of the lacquer that bake. Is in the back of the glass painting in 30 to 45 degrees of baking in the oven for 8 to 12 hours, where a lot of production of glass of the lacquer that bake generally adopts the natural air, but natural dry paint adhesion is small, easy to fall off in the humid environment. Has certain harm to human body, it is well known that the paint in the paint glass in order to meet the requirements of modern environmental protection and human's health and safety requirements, so in the lacquer that bake glass production should pay attention to when using environmentally friendly materials and coatings.