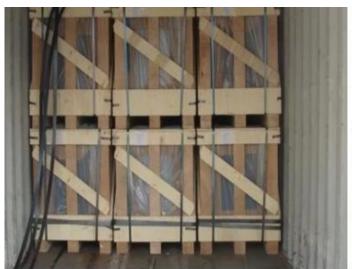

Paint glass is a kind of expressive decorative glass, can be achieved by spraying, roller coating, screen printing or curtain coating, etc. The paint glass in the industry is also called back paint glass, flat glass and frosted glass of the lacquer that bake of the lacquer that bake. Is in the back of the glass painting in 30 to 45 degrees of baking in the oven for 8 to 12 hours, where a lot of production of glass of the lacquer that bake generally adopts the natural air, but natural dry paint adhesion is small, easy to fall off in the humid environment. Has certain harm to human body, it is well known that the paint in the paint glass in order to meet the requirements of modern environmental protection and human's health and safety requirements, so in the lacquer that bake glass production should pay attention to when using environmentally friendly materials and coatings.