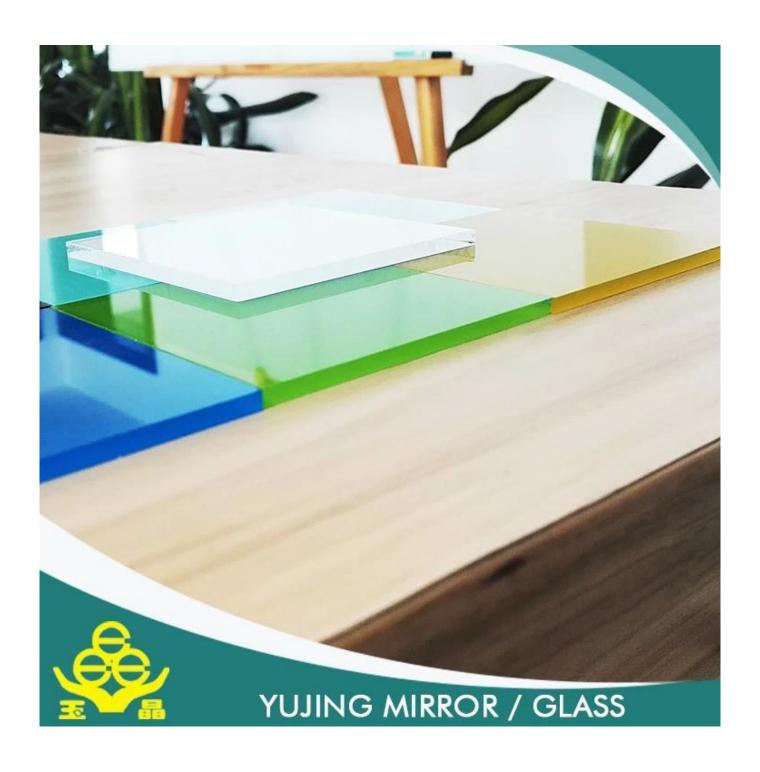

Paint glass is a kind of expressive decorative glass, can be achieved by spraying, roller coating, screen printing or curtain coating, etc. The paint glass in the industry is also called back paint glass, flat glass and frosted glass of the lacquer that bake of the lacquer that bake. Is in the back of the glass painting in 30 to 45 degrees of baking in the oven for 8 to 12 hours, where a lot of production of glass of the lacquer that bake generally adopts the natural air, but natural dry paint adhesion is small, easy to fall off in the humid environment. Has certain harm to human body, it is well known that the paint in the paint glass in order to meet the requirements of modern environmental protection and human's health and safety requirements, so in the lacquer that bake glass production should pay attention to when using environmentally friendly materials and coatings.