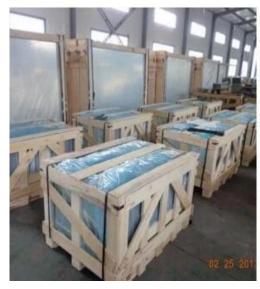

Paint glass is a kind of expressive decorative glass, can be achieved by spraying, roller coating, screen printing or curtain coating, etc. The paint glass in the industry is also called back paint glass, flat glass and frosted glass of the lacquer that bake of the lacquer that bake. Is in the back of the glass painting in 30 to 45 degrees of baking in the oven for 8 to 12 hours, where a lot of production of glass of the lacquer that bake generally adopts the natural air, but natural dry paint adhesion is small, easy to fall off in the humid environment. Has certain harm to human body, it is well known that the paint in the paint glass in order to meet the requirements of modern environmental protection and human's health and safety requirements, so in the lacquer that bake glass production should pay attention to when using environmentally friendly materials and coatings.