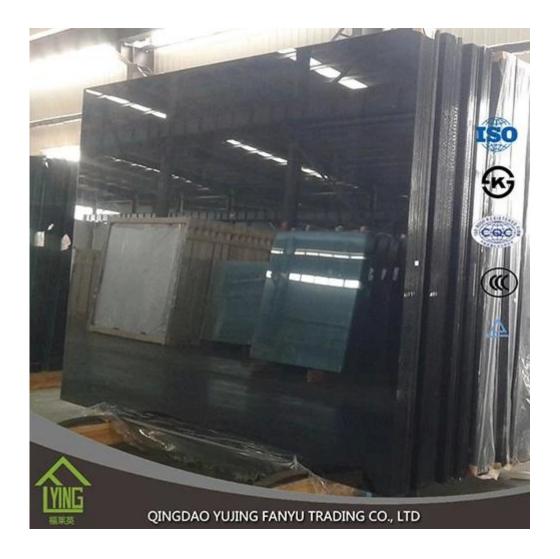

| Name              | Float glass                                                                                                                           |
|-------------------|---------------------------------------------------------------------------------------------------------------------------------------|
| Color             | Blue, green, bronæ, gray, silver, pink                                                                                                |
| Thickness         | 3mm, 4mm, 5mm, 6mm, 8mm, 10mm, 12mm                                                                                                   |
| Size              | 914*1220mm, 1650*2200mm, 1830*2440mm, 2250*3300mm, 2134*3300mm, 2134*3660mm or as cutting as order                                    |
| Certification     | ISO 9001:2000, TUV, IAF, INTERKET                                                                                                     |
| Advantages        | We're factory not trade company     High quality and complete specification     Low-cost and wide overseas market     Sincere service |
| Main<br>Customers | IKEA, B&Q, Wal-Mart, etc.                                                                                                             |
| Payment terms     | 30% T/T in advance and 70% against B/L copy                                                                                           |
| Delivery          | Within 15 days after receiving your deposit of TT or L/C                                                                              |
| Package           | Seaworthy wooden crates and paper interlayer between sheets or as customer's order About 25 Tons one 20' FCL                          |