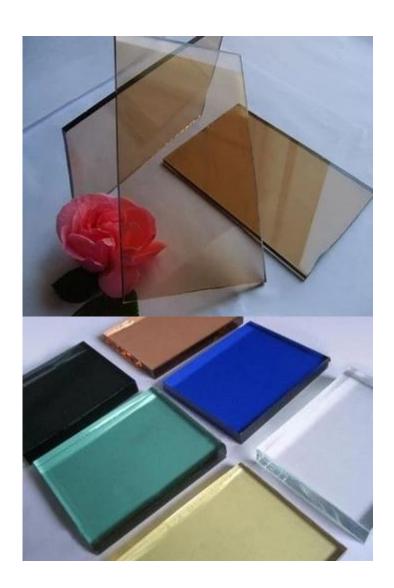

| Name              | Float glass                                                                                                                           |
|-------------------|---------------------------------------------------------------------------------------------------------------------------------------|
| Color             | Blue, green, bronæ, gray, silver, pink                                                                                                |
| Thickness         | 3mm, 4mm, 5mm, 6mm, 8mm, 10mm, 12mm                                                                                                   |
| Size              | 914*1220mm, 1650*2200mm, 1830*2440mm, 2250*3300mm, 2134*3300mm, 2134*3660mm or as cutting as order                                    |
| Certification     | ISO 9001:2000, TUV, IAF, INTERKET                                                                                                     |
| Advantages        | We're factory not trade company     High quality and complete specification     Low-cost and wide overseas market     Sincere service |
| Main<br>Customers | IKEA, B&Q, Wal-Mart, etc.                                                                                                             |
| Payment terms     | 30% T/T in advance and 70% against B/L copy                                                                                           |
| Delivery          | Within 15 days after receiving your deposit of TT or L/C                                                                              |
| Package           | Seaworthy wooden crates and paper interlayer between sheets or as customer's order About 25 Tons one 20' FCL                          |