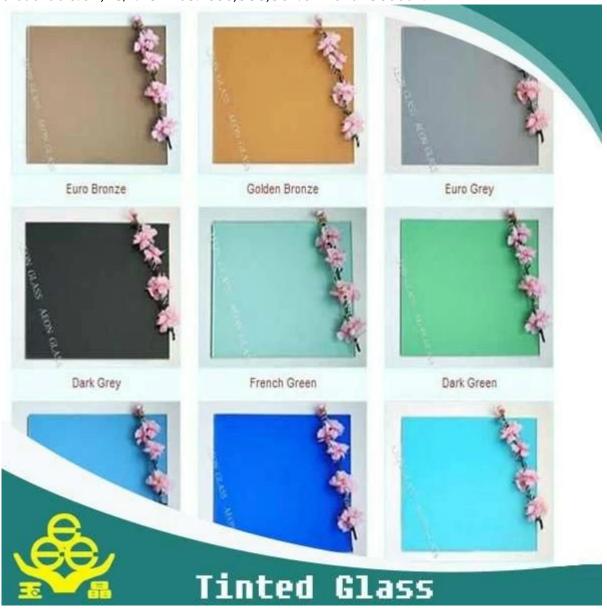

| Name              | Float glass                                                                                                                           |
|-------------------|---------------------------------------------------------------------------------------------------------------------------------------|
| Color             | Blue, green, bronæ, gray, silver, pink                                                                                                |
| Thickness         | 3mm, 4mm, 5mm, 6mm, 8mm, 10mm, 12mm                                                                                                   |
| Size              | 914*1220mm, 1650*2200mm, 1830*2440mm, 2250*3300mm, 2134*3300mm, 2134*3660mm or as cutting as order                                    |
| Certification     | ISO 9001:2000, TUV, IAF, INTERKET                                                                                                     |
| Advantages        | We're factory not trade company     High quality and complete specification     Low-cost and wide overseas market     Sincere service |
| Main<br>Customers | IKEA, B&Q, Wal-Mart, etc.                                                                                                             |
| Payment terms     | 30% T/T in advance and 70% against B/L copy                                                                                           |
| Delivery          | Within 15 days after receiving your deposit of TT or L/C                                                                              |
| Package           | Seaworthy wooden crates and paper interlayer between sheets or as customer's order About 25 Tons one 20' FCL                          |