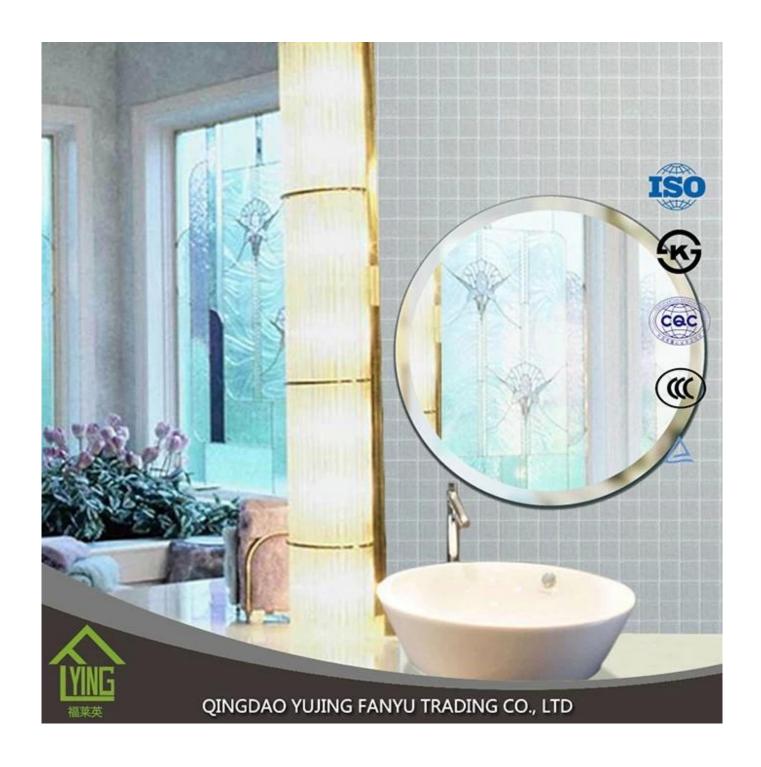

| Product            | High Quality Bathroom Mirror                                                                                                                                                                                                                                                                                                                        |
|--------------------|-----------------------------------------------------------------------------------------------------------------------------------------------------------------------------------------------------------------------------------------------------------------------------------------------------------------------------------------------------|
| Thickness          | 3mm, 4mm, 5mm, 6mm                                                                                                                                                                                                                                                                                                                                  |
| Sizes              | 60*80cm, 60*90cm, 50*70cm, 70*50cm, 60*45cm, D60cm, etc.                                                                                                                                                                                                                                                                                            |
| Shapes             | flat, round, oval, U shape, S shape, etc.                                                                                                                                                                                                                                                                                                           |
| Colors             | clear, bronze, grey, etc.                                                                                                                                                                                                                                                                                                                           |
| Back-coating       | grey, etc.                                                                                                                                                                                                                                                                                                                                          |
| Beveled<br>Details | round edge(also named as C-edge, pencil edge), flat edge, beveled edge, etc                                                                                                                                                                                                                                                                         |
| Description        | Silver Bathroom Mirror is produced through an environmental friendly process, using a clear or tinted float glass of exceptionally high quality and durability. It is coated with a lead-free and copper-free silver film and two layers of waterproof paint.                                                                                       |
| Advantages         | <ol> <li>The mirror surface is clear and bright, giving distinct and lifelike image.</li> <li>The plating layer is rigid and bond and the protective layer impregnable with good erosion resistance.</li> <li>High quality clear float glass and modern equipment combine to produce nice feeling mirrors of exceptionally high quality.</li> </ol> |
| Function           | <ol> <li>Improving the optical quality and significantly increasing the mirror longevity through a better resistance to corrosion;</li> <li>Adding a feeling of depth to any room;</li> <li>Increasing the aesthetic effects of building.</li> </ol>                                                                                                |
| Certification      | ISO 9001:2000, TUV, INTERKET, KS                                                                                                                                                                                                                                                                                                                    |
| Packing            | Sea worthy wooden crates with paper between each two mirror pieces, cartons, or customized                                                                                                                                                                                                                                                          |
| Delivery           | Within 30 days after receiving your deposit of TT or L/C                                                                                                                                                                                                                                                                                            |