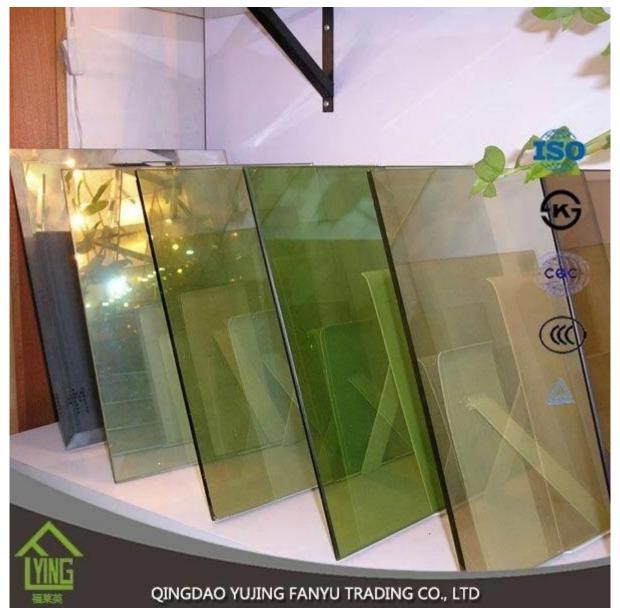

| Name              | Float glass                                                                                                                           |
|-------------------|---------------------------------------------------------------------------------------------------------------------------------------|
| Color             | Blue, green, bronæ, gray, silver, pink                                                                                                |
| Thickness         | 3mm, 4mm, 5mm, 6mm, 8mm, 10mm, 12mm                                                                                                   |
| Size              | 914*1220mm, 1650*2200mm, 1830*2440mm, 2250*3300mm, 2134*3300mm, 2134*3660mm or as cutting as order                                    |
| Certification     | ISO 9001:2000, TUV, IAF, INTERKET                                                                                                     |
| Advantages        | We're factory not trade company     High quality and complete specification     Low-cost and wide overseas market     Sincere service |
| Main<br>Customers | IKEA, B&Q, Wal-Mart, etc.                                                                                                             |
| Payment terms     | 30% T/T in advance and 70% against B/L copy                                                                                           |
| Delivery          | Within 15 days after receiving your deposit of TT or L/C                                                                              |
| Package           | Seaworthy wooden crates and paper interlayer between sheets or as customer's order About 25 Tons one 20' FCL                          |