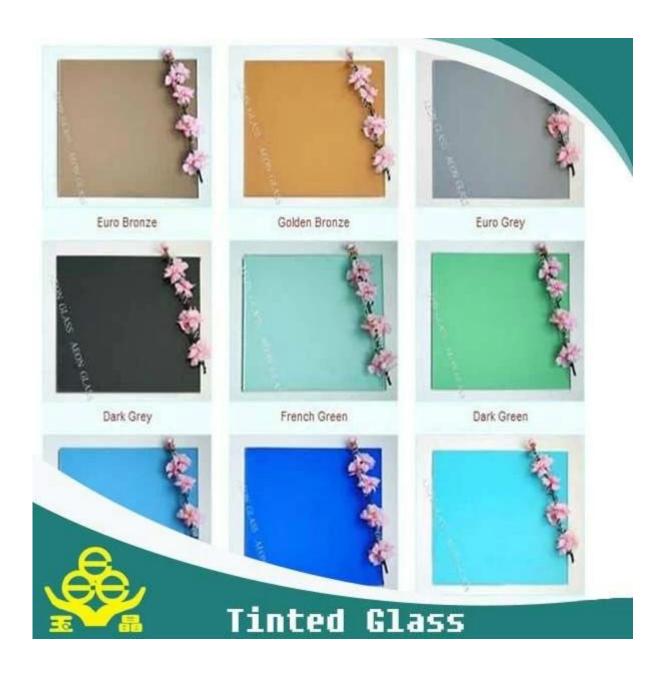

| Name              | Float glass                                                                                                                           |
|-------------------|---------------------------------------------------------------------------------------------------------------------------------------|
| Color             | Blue, green, bronæ, gray, silver, pink                                                                                                |
| Thickness         | 3mm, 4mm, 5mm, 6mm, 8mm, 10mm, 12mm                                                                                                   |
| Size              | 914*1220mm, 1650*2200mm, 1830*2440mm, 2250*3300mm, 2134*3300mm, 2134*3660mm or as cutting as order                                    |
| Certification     | ISO 9001:2000, TUV, IAF, INTERKET                                                                                                     |
| Advantages        | We're factory not trade company     High quality and complete specification     Low-cost and wide overseas market     Sincere service |
| Main<br>Customers | IKEA, B&Q, Wal-Mart, etc.                                                                                                             |
| Payment terms     | 30% T/T in advance and 70% against B/L copy                                                                                           |
| Delivery          | Within 15 days after receiving your deposit of TT or L/C                                                                              |
| Package           | Seaworthy wooden crates and paper interlayer between sheets or as customer's order About 25 Tons one 20' FCL                          |