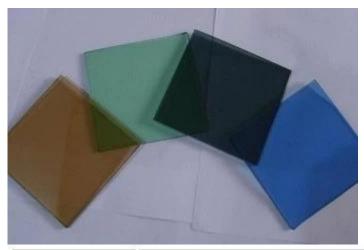

| Name              | Float glass                                                                                                                           |
|-------------------|---------------------------------------------------------------------------------------------------------------------------------------|
| Color             | Blue, green, bronæ, gray, silver, pink                                                                                                |
| Thickness         | 3mm, 4mm, 5mm, 6mm, 8mm, 10mm, 12mm                                                                                                   |
| Size              | 914*1220mm, 1650*2200mm, 1830*2440mm, 2250*3300mm, 2134*3300mm, 2134*3660mm or as cutting as order                                    |
| Certification     | ISO 9001:2000, TUV, IAF, INTERKET                                                                                                     |
| Advantages        | We're factory not trade company     High quality and complete specification     Low-cost and wide overseas market     Sincere service |
| Main<br>Customers | IKEA, B&Q, Wal-Mart, etc.                                                                                                             |
| Payment terms     | 30% T/T in advance and 70% against B/L copy                                                                                           |
| Delivery          | Within 15 days after receiving your deposit of TT or L/C                                                                              |
| Package           | Seaworthy wooden crates and paper interlayer between sheets or as customer's order About 25 Tons one 20' FCL                          |