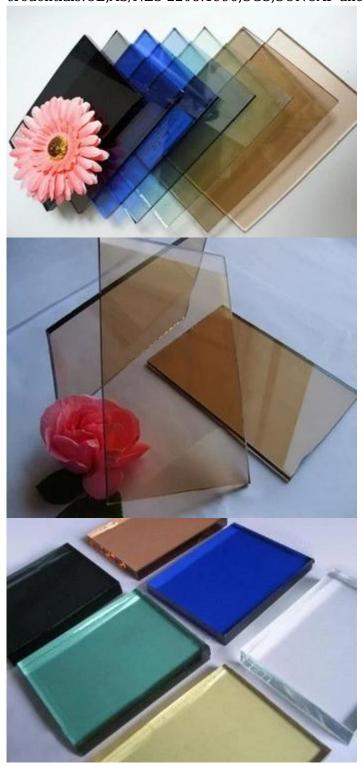

| Name              | Float glass                                                                                                                           |
|-------------------|---------------------------------------------------------------------------------------------------------------------------------------|
| Color             | Blue, green, bronæ, gray, silver, pink                                                                                                |
| Thickness         | 3mm, 4mm, 5mm, 6mm, 8mm, 10mm, 12mm                                                                                                   |
| Size              | 914*1220mm, 1650*2200mm, 1830*2440mm, 2250*3300mm, 2134*3300mm, 2134*3660mm or as cutting as order                                    |
| Certification     | ISO 9001:2000, TUV, IAF, INTERKET                                                                                                     |
| Advantages        | We're factory not trade company     High quality and complete specification     Low-cost and wide overseas market     Sincere service |
| Main<br>Customers | IKEA, B&Q, Wal-Mart, etc.                                                                                                             |
| Payment terms     | 30% T/T in advance and 70% against B/L copy                                                                                           |
| Delivery          | Within 15 days after receiving your deposit of TT or L/C                                                                              |
| Package           | Seaworthy wooden crates and paper interlayer between sheets or as customer's order About 25 Tons one 20' FCL                          |