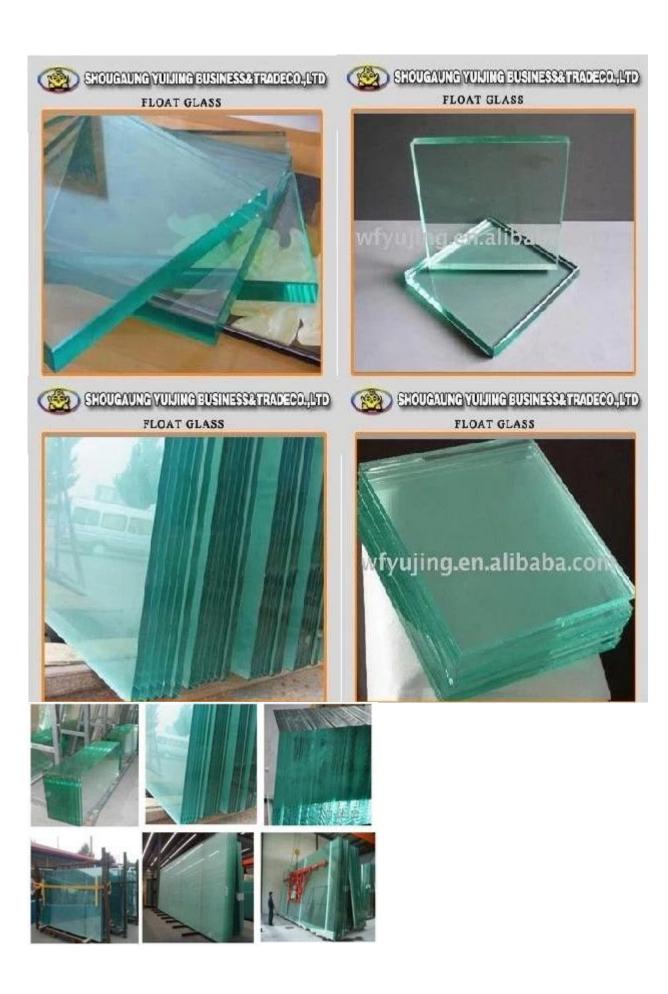

| Name              | Float glass                                                                                                                           |
|-------------------|---------------------------------------------------------------------------------------------------------------------------------------|
| Color             | Blue, green, bronæ, gray, silver, pink                                                                                                |
| Thickness         | 3mm, 4mm, 5mm, 6mm, 8mm, 10mm, 12mm                                                                                                   |
| Size              | 914*1220mm, 1650*2200mm, 1830*2440mm, 2250*3300mm, 2134*3300mm, 2134*3660mm or as cutting as order                                    |
| Certification     | ISO 9001:2000, TUV, IAF, INTERKET                                                                                                     |
| Advantages        | We're factory not trade company     High quality and complete specification     Low-cost and wide overseas market     Sincere service |
| Main<br>Customers | IKEA, B&Q, Wal-Mart, etc.                                                                                                             |
| Payment terms     | 30% T/T in advance and 70% against B/L copy                                                                                           |
| Delivery          | Within 15 days after receiving your deposit of TT or L/C                                                                              |
| Package           | Seaworthy wooden crates and paper interlayer between sheets or as customer's order About 25 Tons one 20' FCL                          |