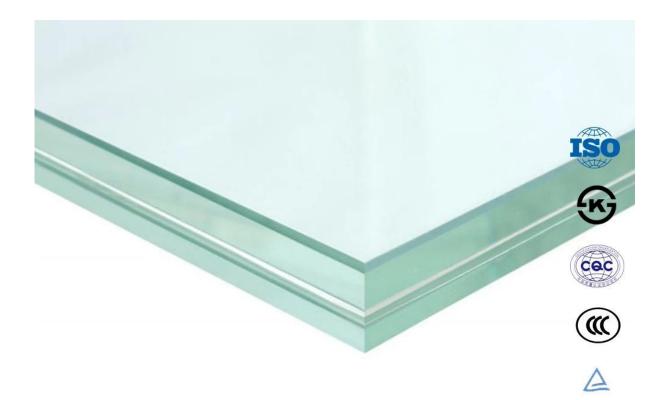

|
| PVB Color    | Clear, Green, Grey, Milk white, etc.                                            |
| Size         | 1830 x 2440mm, 2134 x 3300mm or customized                                      |
| OEM service  | Available in shape, size,color, etc.                                            |
| Payment Term | T/T, L/C, etc.                                                                  |
| Application  | Windows, curtain wall, skylight, sky bridge, furniture, kitchen, aquarium, etc. |
| Certificates | ISO, CCC, etc.                                                                  |

### **Products Show:**





### **Products Application:**

Use in photo frame industry, building decorations, mirror making, laminated, tempered, optical instruments, clock cover, and so on.









**Package and Delivery:** 



Closing container

Sealing

Delivery

# **Commercial terms and conditions:**

| Payment terms          | T/T or L/C at sight                                                                                         |
|------------------------|-------------------------------------------------------------------------------------------------------------|
| Transportation methods | FOB or CIF                                                                                                  |
| Delivery time          | 14-25 days after receiving the prepayment                                                                   |
| Loading port           | Qingdao, China                                                                                              |
|