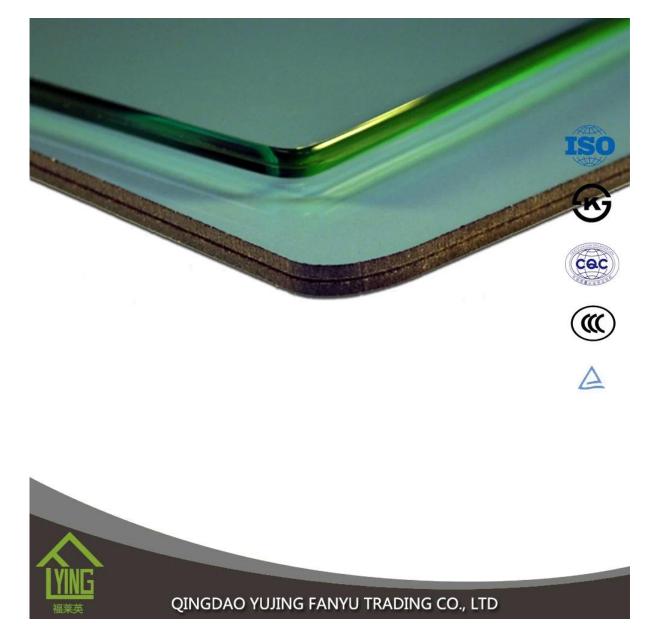

#### **Product Description**

| Product      | Laminated Glass                                                                 |
|--------------|---------------------------------------------------------------------------------|
| Thickness    | 3+0.38+3mm, 4+0.38+4mm, 6+0.38+6mm, 5+0.76+5mm,<br>6+0.76+6mm or customized     |
| Shape        | Round, oval, square, rectangular, etc.                                          |
| PVB Color    | Clear, Green, Grey, Milk white, etc.                                            |
| Size         | 1830 x 2440mm, 2134 x 3300mm or customized                                      |
| OEM service  | Available in shape, size,color, etc.                                            |
| Payment Term | T/T, L/C, etc.                                                                  |
| Application  | Windows, curtain wall, skylight, sky bridge, furniture, kitchen, aquarium, etc. |
| Certificates | ISO, CCC, etc.                                                                  |

### **Products Show:**