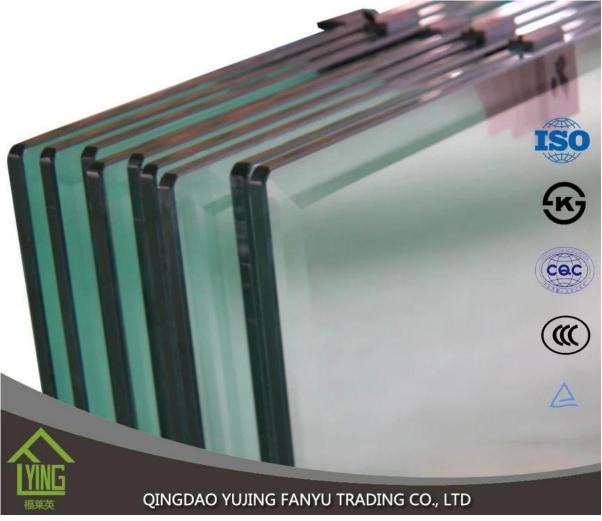

3+0.38+3mm, 4+0.38+4mm, 6+0.38+6mm, 5+0.76+5mm,<br>6+0.76+6mm or customized     |
| Shape        | Round, oval, square, rectangular, etc.                                          |
| PVB Color    | Clear, Green, Grey, Milk white, etc.                                            |
| Size         | 1830 x 2440mm, 2134 x 3300mm or customized                                      |
| OEM service  | Available in shape, size,color, etc.                                            |
| Payment Term | T/T, L/C, etc.                                                                  |
| Application  | Windows, curtain wall, skylight, sky bridge, furniture, kitchen, aquarium, etc. |
| Certificates | ISO, CCC, etc.                                                                  |

### **Products Show:**





### **Products Application:**

Use in photo frame industry, building decorations, mirror making, laminated, tempered, optical instruments, clock cover, and so on.









**Package and Delivery:** 



Closing container

Sealing

Delivery

# **Commercial terms and conditions:**

| Payment terms          | T/T or L/C at sight                                                                                         |
|------------------------|-------------------------------------------------------------------------------------------------------------|
| Transportation methods | FOB or CIF                                                                                                  |
| Delivery time          | 14-25 days after receiving the prepayment