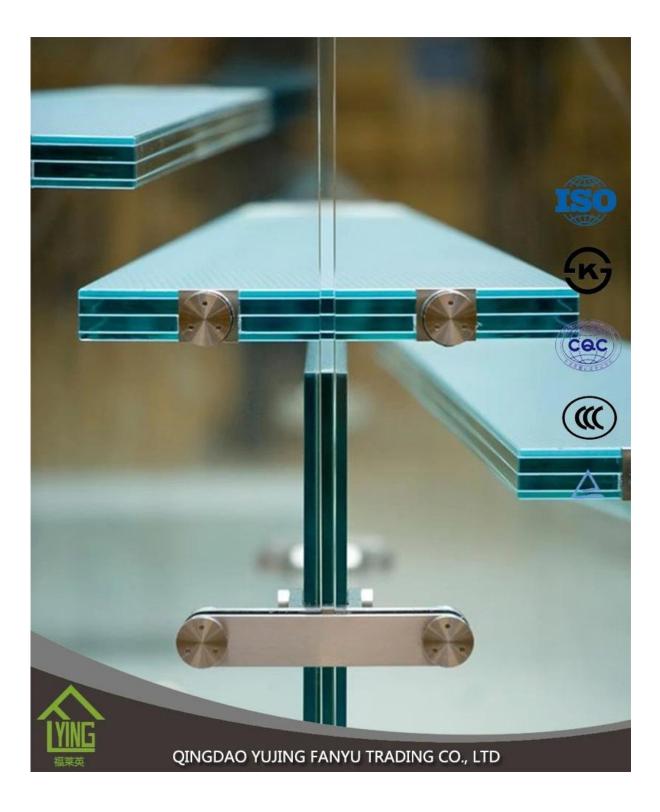

0.38+3mm, 4+0.38+4mm, 6+0.38+6mm, 5+0.76+5mm,<br>6+0.76+6mm or customized     |
| Shape        | Round, oval, square, rectangular, etc.                                          |
| PVB Color    | Clear, Green, Grey, Milk white, etc.                                            |
| Size         | 1830 x 2440mm, 2134 x 3300mm or customized                                      |
| OEM service  | Available in shape, size,color, etc.                                            |
| Payment Term | T/T, L/C, etc.                                                                  |
| Application  | Windows, curtain wall, skylight, sky bridge, furniture, kitchen, aquarium, etc. |
| Certificates | ISO, CCC, etc.                                                                  |

### **Products Show:**





### **Products Application:**

Use in photo frame industry, building decorations, mirror making, laminated, tempered, optical instruments, clock cover, and so on.









**Package and Delivery:** 



Closing container

Sealing

Delivery

# **Commercial terms and conditions:**

| Payment terms          | T/T or L/C at sight                                                                                         |
|------------------------|-------------------------------------------------------------------------------------------------------------|
| Transportation methods | FOB or CIF                                                                                                  |
| Delivery time          | 14-25 days after receiving the prepayment