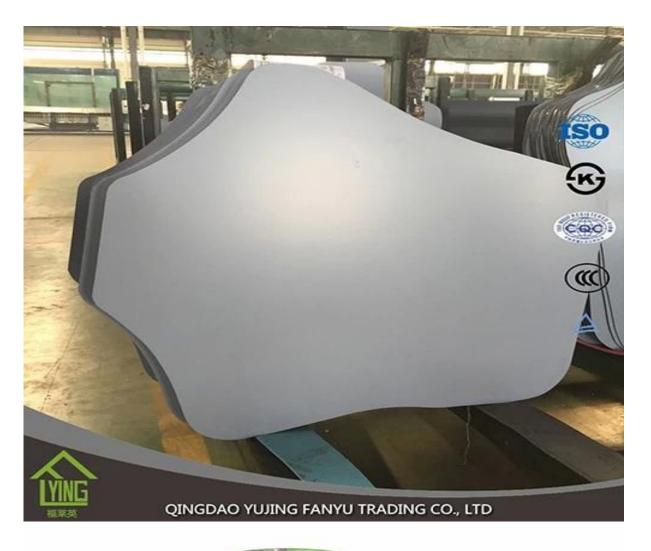

## High-end decorative wall mirror China manufacture wholesale

| Thickness   | 3 mm, 4 mm, 5 mm, 6 mm, 8 mm, 10 mm              |
|-------------|--------------------------------------------------|
| Size        | 1220x1830mm, 1524x2134mm, 1830x2440mm            |
| Form        | Flat, round, oval, etc.                          |
| Color       | Clear, ultra lights, etc.                        |
| Application | Makeup mirror, mirror on the wall.               |
| Packaging   | Wooden chests, waterproof paper and iron straps. |
| Delivery    | 30 days within the receipt.                      |