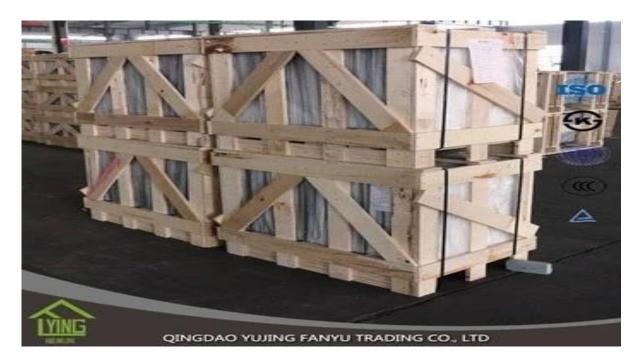

## High-end decorative wall mirror China manufacture wholesale

| Thickness   | 3 mm, 4 mm, 5 mm, 6 mm, 8 mm, 10 mm              |
|-------------|--------------------------------------------------|
| Size        | 1220x1830mm, 1524x2134mm, 1830x2440mm            |
| Form        | Flat, round, oval, etc.                          |
| Color       | Clear, ultra lights, etc.                        |
| Application | Makeup mirror, mirror on the wall.               |
| Packaging   | Wooden chests, waterproof paper and iron straps. |
| Delivery    | 30 days within the receipt.                      |



















## Packaging:

Wooden chests, waterproof paper and iron straps.



## **Delivery**:

30 days within the receipt.

## Contact us:

Contacts: Ms.Daisy Zhang sales
Qingdao Yujing Fanyu Trading Co., Ltd.





+8617854286292



daisy@yujinggroup.cn



cn1511737723



daisy@yujinggroup.cn



2568148290