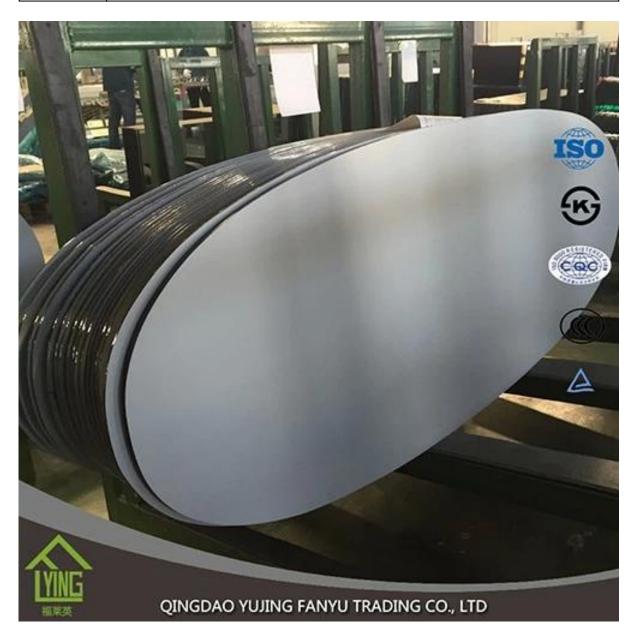

## High-end decorative wall mirror China manufacture wholesale

| Thickness   | 3 mm, 4 mm, 5 mm, 6 mm, 8 mm, 10 mm              |
|-------------|--------------------------------------------------|
| Size        | 1220x1830mm, 1524x2134mm, 1830x2440mm            |
| Form        | Flat, round, oval, etc.                          |
| Color       | Clear, ultra lights, etc.                        |
| Application | Makeup mirror, mirror on the wall.               |
| Packaging   | Wooden chests, waterproof paper and iron straps. |
| Delivery    | 30 days within the receipt.                      |