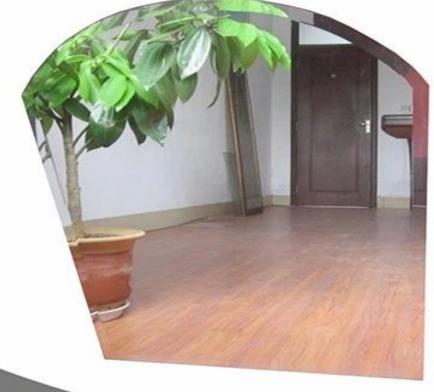

## High-end decorative wall mirror China manufacture wholesale

| Thickness   | 3 mm, 4 mm, 5 mm, 6 mm, 8 mm, 10 mm              |
|-------------|--------------------------------------------------|
| Size        | 1220x1830mm, 1524x2134mm, 1830x2440mm            |
| Form        | Flat, round, oval, etc.                          |
| Color       | Clear, ultra lights, etc.                        |
| Application | Makeup mirror, mirror on the wall.               |
| Packaging   | Wooden chests, waterproof paper and iron straps. |
| Delivery    | 30 days within the receipt.                      |