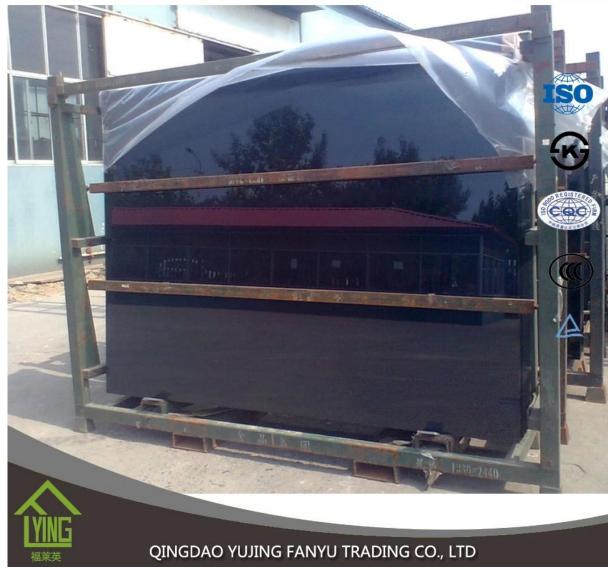

## High-end pink color glass wolesale

| Thickness   | 4mm, 5mm, 6mm, 8mm, 10mm,12mm                                   |
|-------------|-----------------------------------------------------------------|
| Size        | 1830x2440mm, 2134x3300mm.                                       |
| Form        | Flat, round, oval, etc.                                         |
| Color       | Clear, ultra light, etc.                                        |
| Application | windows, curtain wall, skylight, sky bridge, furniture, kitchen |
| Packaging   | Wooden crates, waterproof paper and iron straps.                |
| Delivery    | within 30 days after confirm the order.                         |

## Packaging:

Wooden crates, waterproof paper and iron straps.