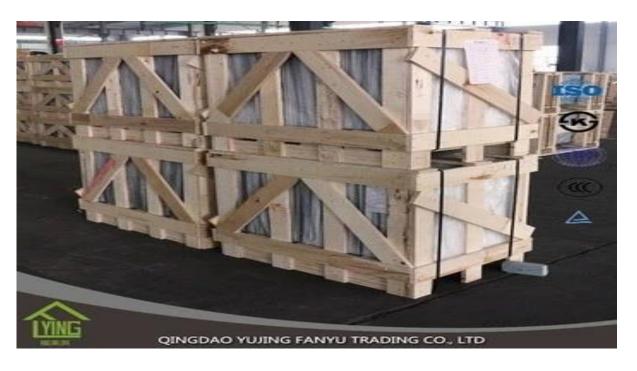

## High-end pink color glass wolesale

| Thickness   | 4mm, 5mm, 6mm, 8mm, 10mm,12mm                                   |
|-------------|-----------------------------------------------------------------|
| Size        | 1830x2440mm, 2134x3300mm.                                       |
| Form        | Flat, round, oval, etc.                                         |
| Color       | Clear, ultra light, etc.                                        |
| Application | windows, curtain wall, skylight, sky bridge, furniture, kitchen |
| Packaging   | Wooden crates, waterproof paper and iron straps.                |
| Delivery    | within 30 days after confirm the order.                         |





## Packaging:

Wooden crates, waterproof paper and iron straps.



## Delivery:

within 30 days after confirm the order.

## Contact us:

Contacts: Ms.Daisy Zhang sales
Qingdao Yujing Fanyu Trading Co., Ltd.



iny2568148290



+8617854286292



daisy@yujinggroup.cn



ss cn1511737723



daisy@yujinggroup.cn



2568148290