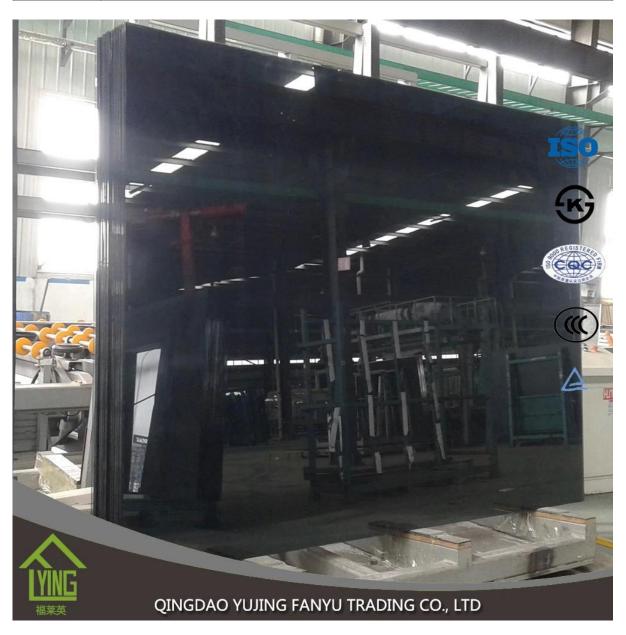

## High-end pink color glass wolesale

| Thickness   | 4mm, 5mm, 6mm, 8mm, 10mm,12mm                                   |
|-------------|-----------------------------------------------------------------|
| Size        | 1830x2440mm, 2134x3300mm.                                       |
| Form        | Flat, round, oval, etc.                                         |
| Color       | Clear, ultra light, etc.                                        |
| Application | windows, curtain wall, skylight, sky bridge, furniture, kitchen |
| Packaging   | Wooden crates, waterproof paper and iron straps.                |
| Delivery    | within 30 days after confirm the order.                         |