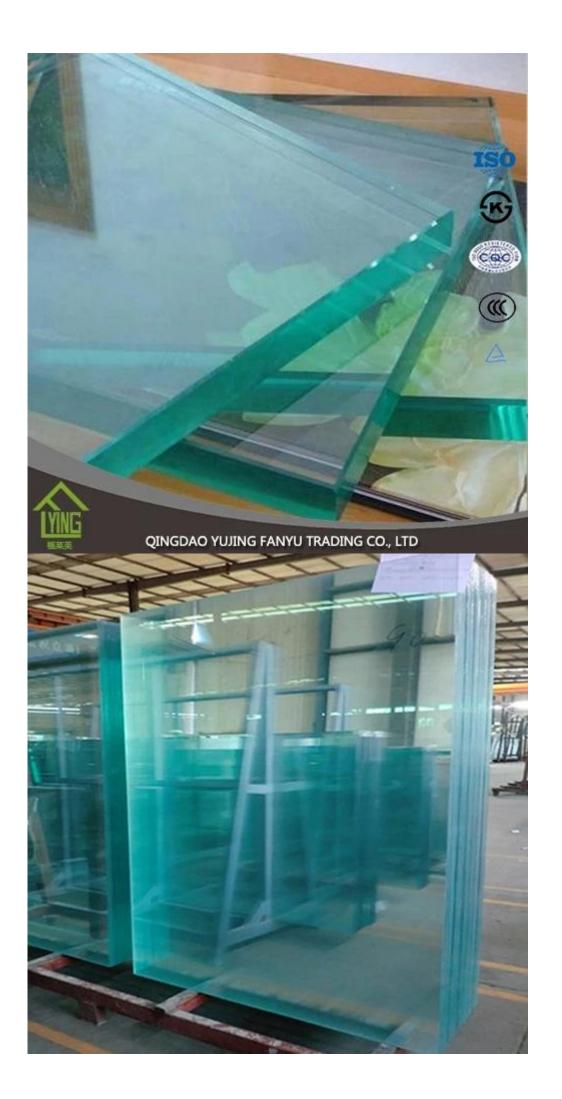

Name:Float glass Thickness: 2mm,3mm, 4mm, 5mm, 6mm, 8mm,10mm,12mm,15mm Size: 1830 x 1220mm, 1650 x 2200mm, 1830 x 2440mm or customized Advantages: 1,High quality and complete specification 2,Low cost and wide overseas market 3,Sincere servise Main customers: IKEA,B&Q,Wal-Mart,etc Payment terms: 30% T/T in advance and 70% againts B/L copy