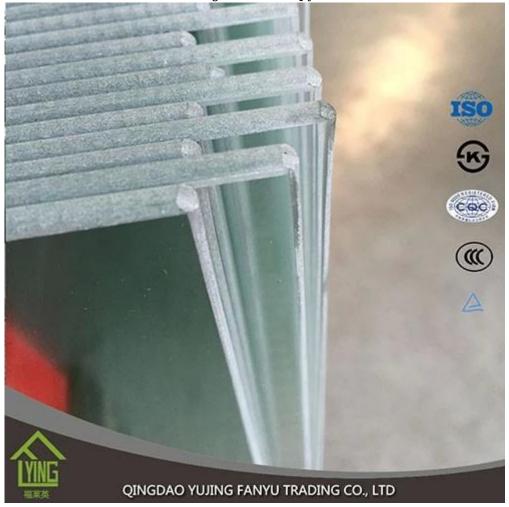

Name:Float glass Thickness: 2mm,3mm, 4mm, 5mm, 6mm, 8mm,10mm,12mm,15mm Size: 1830 x 1220mm, 1650 x 2200mm, 1830 x 2440mm or customized Advantages: 1,High quality and complete specification 2,Low cost and wide overseas market 3,Sincere servise Main customers: IKEA,B&Q,Wal-Mart,etc Payment terms: 30% T/T in advance and 70% againts B/L copy