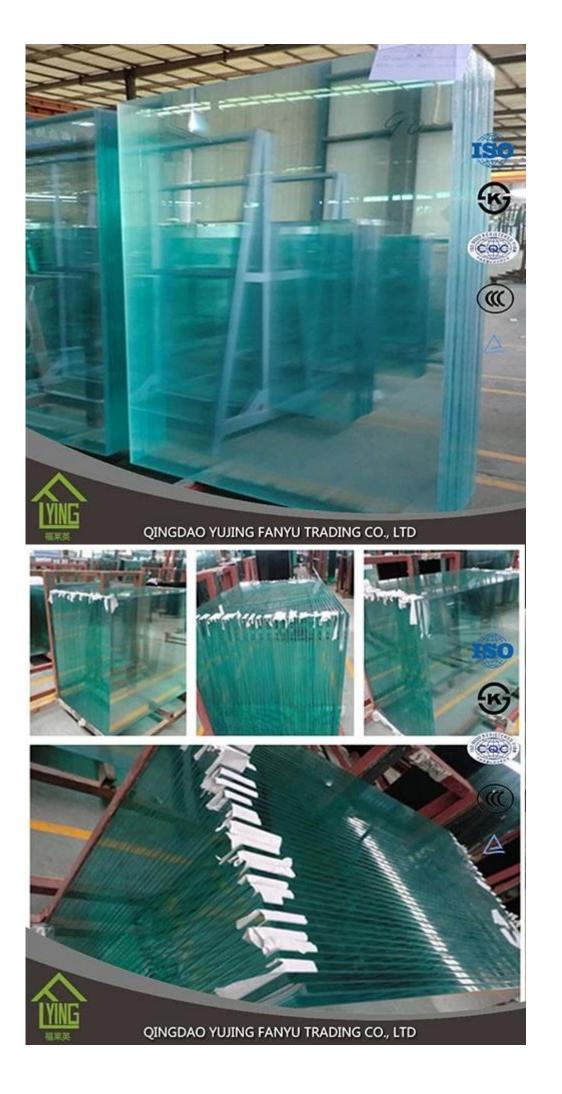

Name:Float glass Thickness: 2mm,3mm, 4mm, 5mm, 6mm, 8mm,10mm,12mm,15mm Size: 1830 x 1220mm, 1650 x 2200mm, 1830 x 2440mm or customized Advantages: 1,High quality and complete specification 2,Low cost and wide overseas market 3,Sincere servise Main customers: IKEA,B&Q,Wal-Mart,etc Payment terms: 30% T/T in advance and 70% againts B/L copy