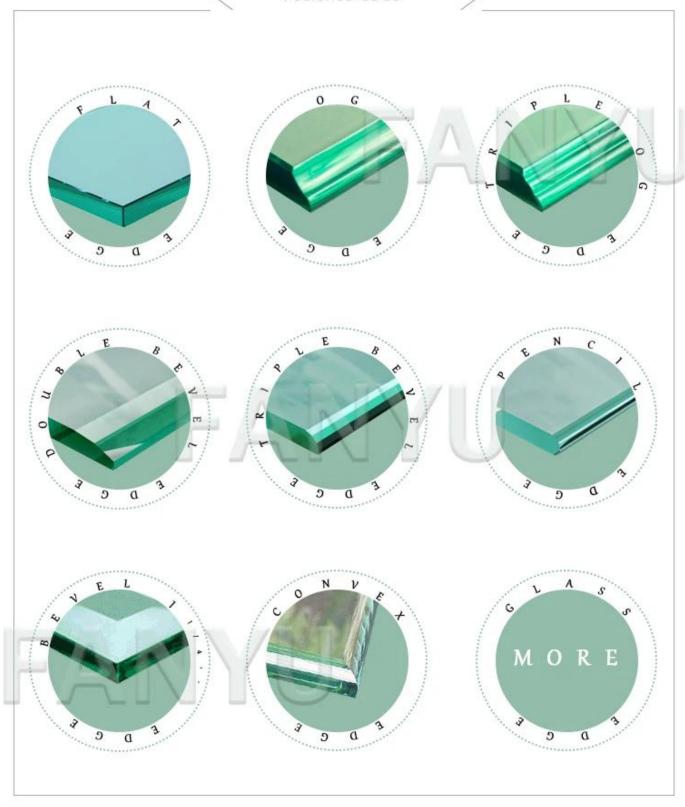

### COMMODITIES PARAMETERS \_\_\_\_\_

|  | $\neg$ |  |
|--|--------|--|
|  | - 1    |  |

FANYU

| Thickness       | 6mm                                                                                                                                                                                 |
|-----------------|-------------------------------------------------------------------------------------------------------------------------------------------------------------------------------------|
| Size            | 914*1220mm, 650*1875mm, etc.<br>Min. size: 200 x 200mm, max size: 2400 x 7000mm or customized                                                                                       |
| Shapes          | Flat, Round, Oval, etc.                                                                                                                                                             |
| Colors          | Clear, Ultra clear, Bronze, Grey,etc.                                                                                                                                               |
| OEM service     | Available in shape, size, color, etc.                                                                                                                                               |
| Beveled Details | Round edge(also named as C-edge, pencil edge), Flat edge                                                                                                                            |
| Description     | Clear tempered (toughened) glass shower room glass is 4-5 times stronger than annealed glass of equal thickness. When broken, the injury to the human body has been reduced greatly |