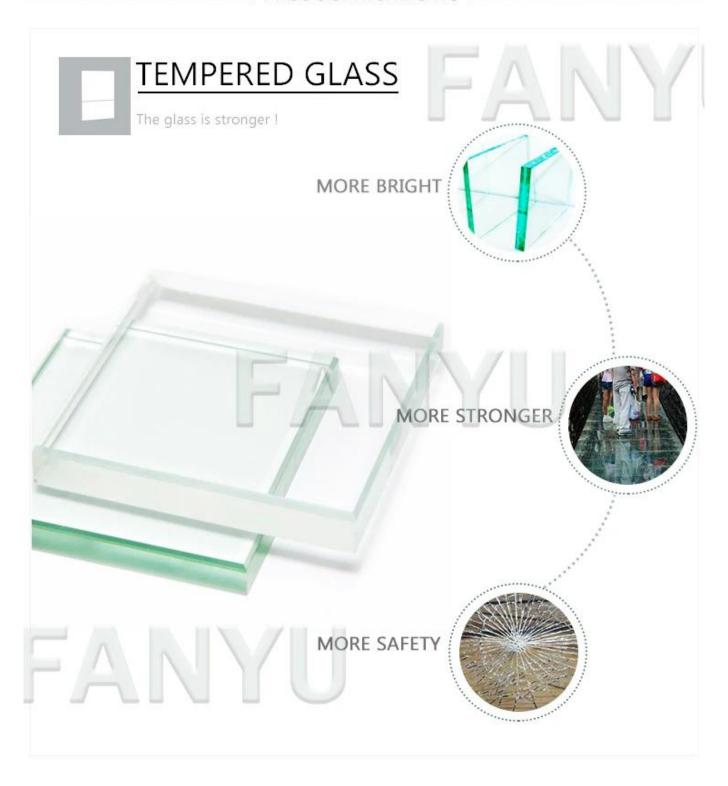

## TEMPERED GLASS

YUJING FULLY TEMPERED GLASS 4-5TIMES STRONGER THAN ANNEALED GLASS OF EQUAL THICKNESS

ALL WORK DONE ON GLASS(BEVELING, CUTTING, BENDING, ETC)MUST BE DONE BEFORE TEMPERING.

### COMMODITIES PARAMETERS \_\_\_\_\_

|  | $\neg$ |  |
|--|--------|--|
|  | - 1    |  |

FANYU

| Thickness       | 6mm                                                                                                                                                                                 |
|-----------------|-------------------------------------------------------------------------------------------------------------------------------------------------------------------------------------|
| Size            | 914*1220mm, 650*1875mm, etc.<br>Min. size: 200 x 200mm, max size: 2400 x 7000mm or customized                                                                                       |
| Shapes          | Flat, Round, Oval, etc.                                                                                                                                                             |
| Colors          | Clear, Ultra clear, Bronze, Grey,etc.                                                                                                                                               |
| OEM service     | Available in shape, size, color, etc.                                                                                                                                               |
| Beveled Details | Round edge(also named as C-edge, pencil edge), Flat edge                                                                                                                            |
| Description     | Clear tempered (toughened) glass shower room glass is 4-5 times stronger than annealed glass of equal thickness. When broken, the injury to the human body has been reduced greatly |