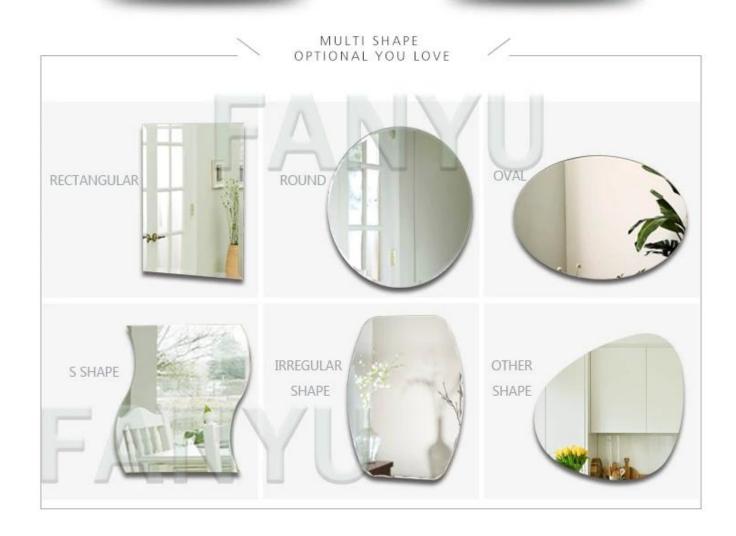

VARIOUS SHAPES, LIKE FLAT, ROUND, OVAL, U SHAPE, S SHAPE, ETC., AND POLISHED EDGES LIKE ROUND EDGE(ALSO NAMED AS C-EDGE, PENCIL EDGE), AND FLAT EDGE, WAVE EDGE, BEVELED EDGE ETC. CANBE DONE, AND WE ALSO CAN BE DONE AS YOUT DEMANDS.

#### COMMODITIES PARAMETERS

FANYU

| Thickness       | 4mm,5mm,6mm,8mm,10mm,12mm                             |
|-----------------|-------------------------------------------------------|
| Size            | 400*3300mm,1830*1220mm,1650*2200mm,1830*2440mm,etc.   |
| Shapes          | Flat, oval, U shape, S shape, etc.                    |
| Back-coating    | Grey, yellow, green, etc.                             |
| Beveled Details | Round edge, flat edge, wave edge, belvelde edge, etc. |