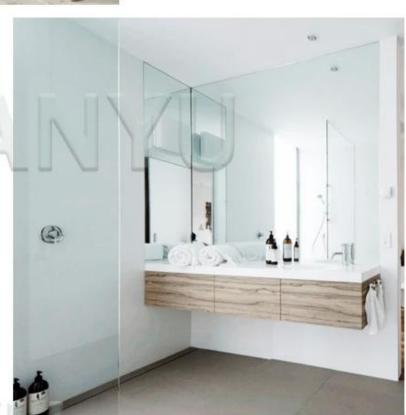

High quality modern bathroom with multi-style silver mirror

#### **BATHROOM MIRROR**

YUJING BATHROOM MIRROR IS USED WIDELY AROUND THE WORLD. IT IS PRODUCED WITH HIGH QUALITY CLEAR FLOAT GLASS AND TWO LAYERS OF GREY, YELLOW, GREEN OR OTHER COLORS OF ITALY FENZI PAINT. IT CAN BE SUPPLIED IN STOCK SIZE OR CAN BE CUT AND BEVELED TO SUIT CUSTOMER'S NEEDS.

VARIOUS SHAPES, LIKE FLAT, ROUND, OVAL, U SHAPE, S SHAPE, ETC., AND POLISHED EDGES LIKE ROUND EDGE(ALSO NAMED AS C-EDGE, PENCIL EDGE), AND FLAT EDGE, WAVE EDGE, BEVELED EDGE ETC. CANBE DONE, AND WE ALSO CAN BE DONE AS YOUT DEMANDS.