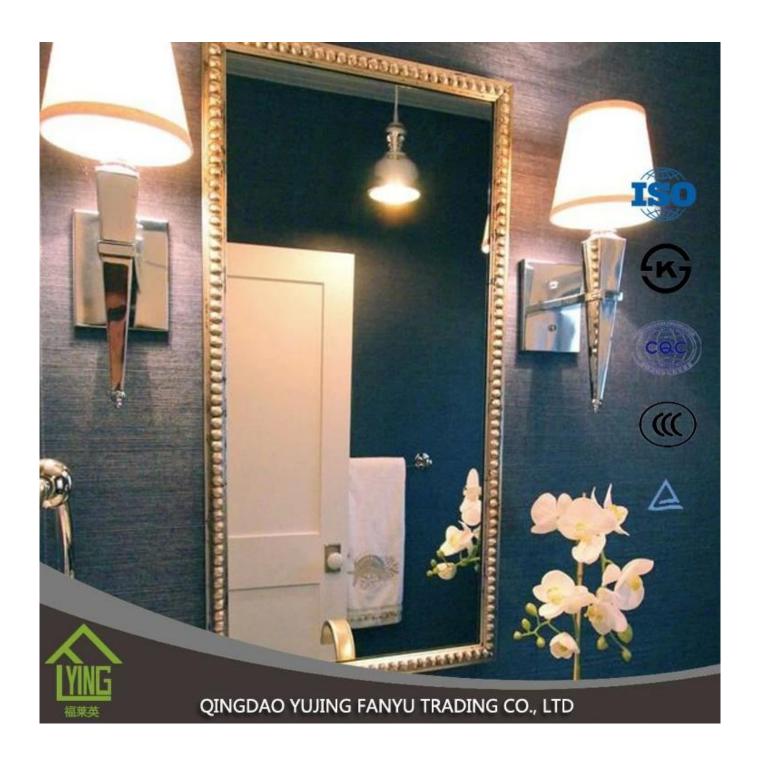

High quality modern bathroom with multi-style silver mirror

#### **BATHROOM MIRROR**

YUJING BATHROOM MIRROR IS USED WIDELY AROUND THE WORLD. IT IS PRODUCED WITH HIGH QUALITY CLEAR FLOAT GLASS AND TWO LAYERS OF GREY, YELLOW, GREEN OR OTHER COLORS OF ITALY FENZI PAINT. IT CAN BE SUPPLIED IN STOCK SIZE OR CAN BE CUT AND BEVELED TO SUIT CUSTOMER'S NEEDS.

VARIOUS SHAPES, LIKE FLAT, ROUND, OVAL, U SHAPE, S SHAPE, ETC., AND POLISHED EDGES LIKE ROUND EDGE(ALSO NAMED AS C-EDGE, PENCIL EDGE), AND FLAT EDGE, WAVE EDGE, BEVELED EDGE ETC. CANBE DONE, AND WE ALSO CAN BE DONE AS YOUT DEMANDS.