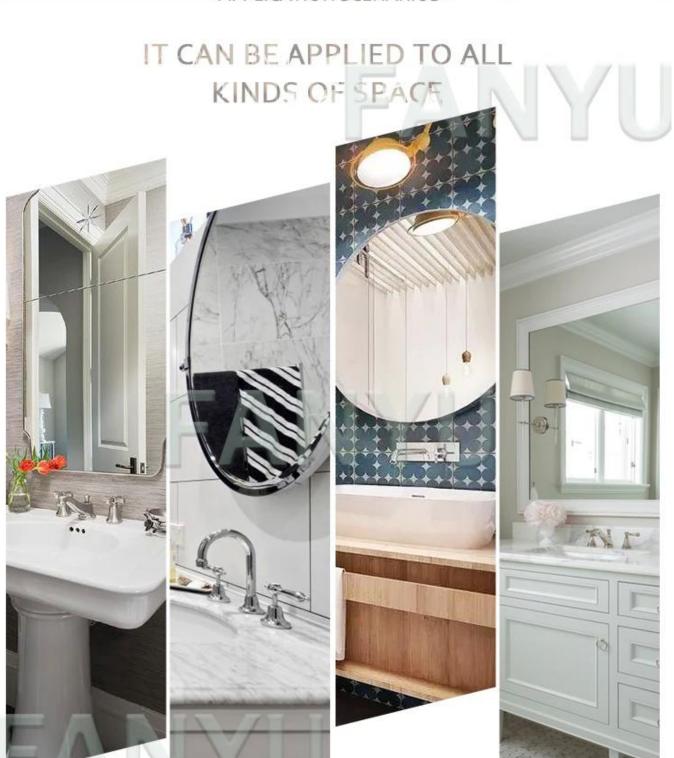

#### **BATHROOM MIRROR**

YUJING BATHROOM MIRROR IS USED WIDELY AROUND THE WORLD. IT IS PRODUCED WITH HIGH QUALITY CLEAR FLOAT GLASS AND TWO LAYERS OF GREY, YELLOW, GREEN OR OTHER COLORS OF ITALY FENZI PAINT. IT CAN BE SUPPLIED IN STOCK SIZE OR CAN BE CUT AND BEVELED TO SUIT CUSTOMER'S NEEDS.

High quality modern bathroom with multi-style silver mirror