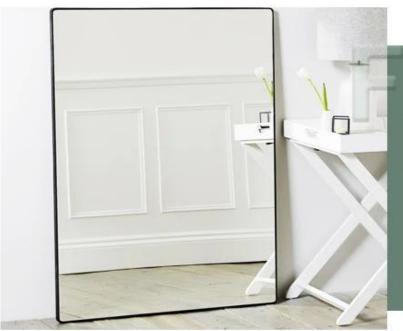

High quality modern bathroom with multi-style silver mirror

#### **BATHROOM MIRROR**

YUJING BATHROOM MIRROR IS USED WIDELY AROUND THE WORLD. IT IS PRODUCED WITH HIGH QUALITY CLEAR FLOAT GLASS AND TWO LAYERS OF GREY, YELLOW, GREEN OR OTHER COLORS OF ITALY FENZI PAINT. IT CAN BE SUPPLIED IN STOCK SIZE OR CAN BE CUT AND BEVELED TO SUIT CUSTOMER'S NEEDS.

VARIOUS SHAPES, LIKE FLAT, ROUND, OVAL, U SHAPE, S SHAPE, ETC., AND POLISHED EDGES LIKE ROUND EDGE(ALSO NAMED AS C-EDGE, PENCIL EDGE), AND FLAT EDGE, WAVE EDGE, BEVELED EDGE ETC. CANBE DONE, AND WE ALSO CAN BE DONE AS YOUT DEMANDS.