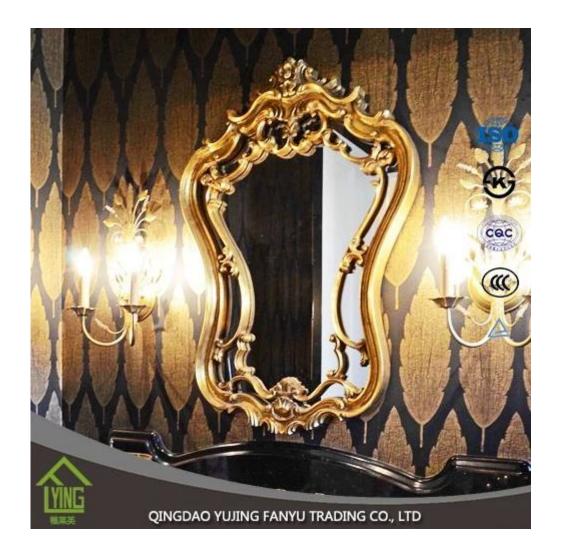

High quality modern decorative home wall dressing mirror bathroom mirror





#### COMMODITIES PARAMETERS

FANYU

| Thickness       | 4mm,5mm,6mm,8mm,10mm,12mm                             |
|-----------------|-------------------------------------------------------|
| Size            | 400*3300mm,1830*1220mm,1650*2200mm,1830*2440mm,etc.   |
| Shapes          | Flat, oval, U shape, S shape, etc.                    |
| Back-coating    | Grey, yellow, green, etc.                             |
| Beveled Details | Round edge, flat edge, wave edge, belvelde edge, etc. |

| Description   | 4mm china bathroom mirror produced with high quality clear float glass and two layers of grey, yellow, green or other colors of Italy FEZI paint. It can be supplied in stock size or can be cut and beveled to suit customer's needs. |
|---------------|-----------------------------------