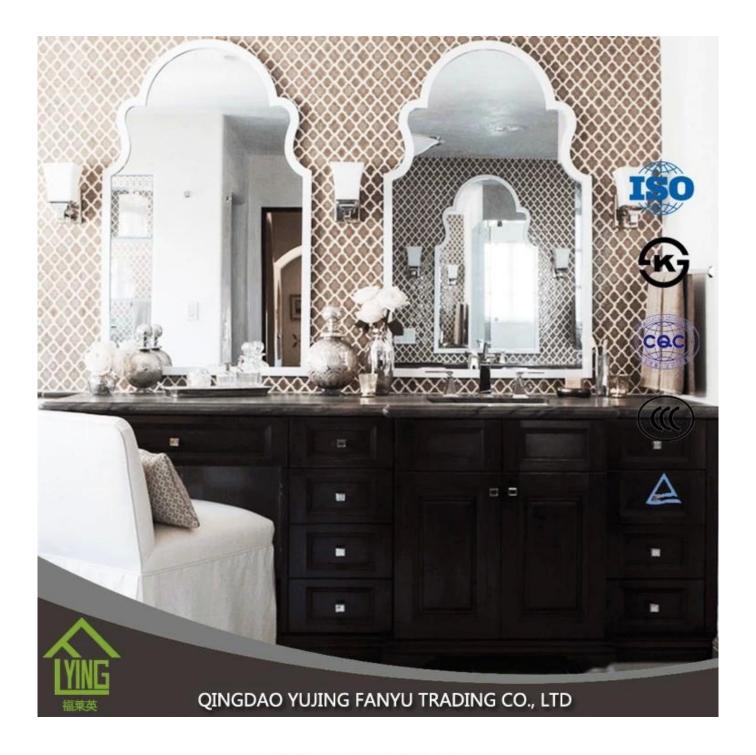

#### **BATHROOM MIRROR**

YUJING BATHROOM MIRROR IS USED WIDELY AROUND THE WORLD. IT IS PRODUCED WITH HIGH QUALITY CLEAR FLOAT GLASS AND TWO LAYERS OF GREY, YELLOW, GREEN OR OTHER COLORS OF ITALY FENZI PAINT. IT CAN BE SUPPLIED IN STOCK SIZE OR CAN BE CUT AND BEVELED TO SUIT CUSTOMER'S NEEDS.

VARIOUS SHAPES, LIKE FLAT, ROUND, OVAL, U SHAPE, S SHAPE, ETC., AND POLISHED EDGES LIKE ROUND EDGE(ALSO NAMED AS C-EDGE, PENCIL EDGE), AND FLAT EDGE, WAVE EDGE, BEVELED EDGE ETC. CANBE DONE, AND WE ALSO CAN BE DONE AS YOUT DEMANDS.