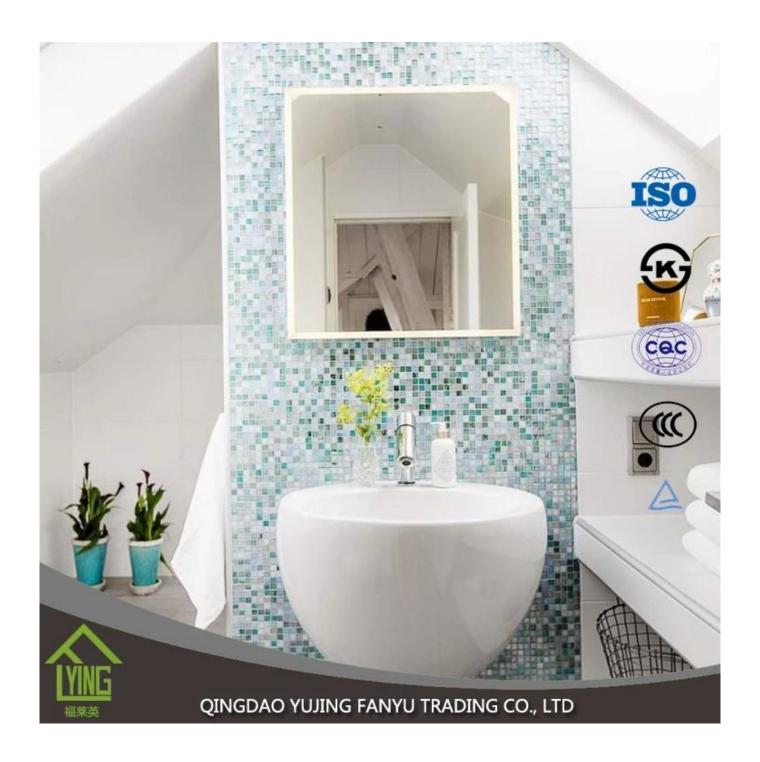

| Description   | 4mm china bathroom mirror produced with high quality clear float glass and two layers of grey, yellow, green or other colors of Italy FEZI paint. It can be supplied in stock size or can be cut and beveled to suit customer's needs. |
|---------------|----------------------------------------------------------------------------------------------------------------------------------------------------------------------------------------------------------------------------------------|
| Advantages    | Clear and exact images. The backing paint resists acid and moisture. Add a feeling of depth to any room. The mittot sutface is clear and bright, giving destinct and lifelike image.                                                   |
| Certification | ISO9001 INTERKET TUV                                                                                                                                                                                                                   |
| Packing       | Sea worthy wooden crates with paper between each two mirror pieces, cartons, or customized                                                                                                                                             |
| Delivery      | Within 30 days after receiving your deposit of TT or L/C                                                                                                                                                                               |

#### **BATHROOM MIRROR**

YUJING BATHROOM MIRROR IS USED WIDELY AROUND THE WORLD. IT IS PRODUCED WITH HIGH QUALITY CLEAR FLOAT GLASS AND TWO LAYERS OF GREY, YELLOW, GREEN OR OTHER COLORS OF ITALY FENZI PAINT. IT CAN BE SUPPLIED IN STOCK SIZE OR CAN BE CUT AND BEVELED TO SUIT CUSTOMER'S NEEDS.