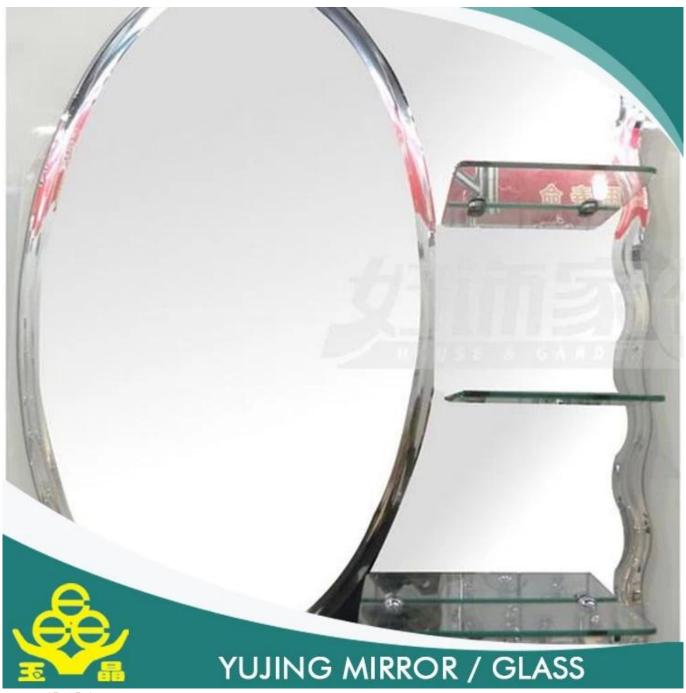

| clear, bronze, gray and other colors                                                                                                         |
| Sizes          | measuring 1830 mm, 2440 * 2200 * 1650 mm 3300mm 2134 *, etc.                                                                                 |
| Thickness      | 2-6 mm                                                                                                                                       |
| Function       | by significantly improved resistance to corrosion;  2. adding a sense of depth to any room;  3. increase the aesthetic effects of buildings. |
|                | 1. to improve the optical quality and the life of the mirror to increase                                                                     |





**Detailed images** 



Packaging & delivery



### **Packaging Details:**

wooden crate, with paper between two pieces, or your question.

### **Delivery detail:**

within 15 days of receipt of the deposit or the L/C

#### Please contact us at:

### Sales - sunny wang

# Shouguang Yujing Business&Trading Co., Ltd.









2753668305





sunny@yujinggroup.cn