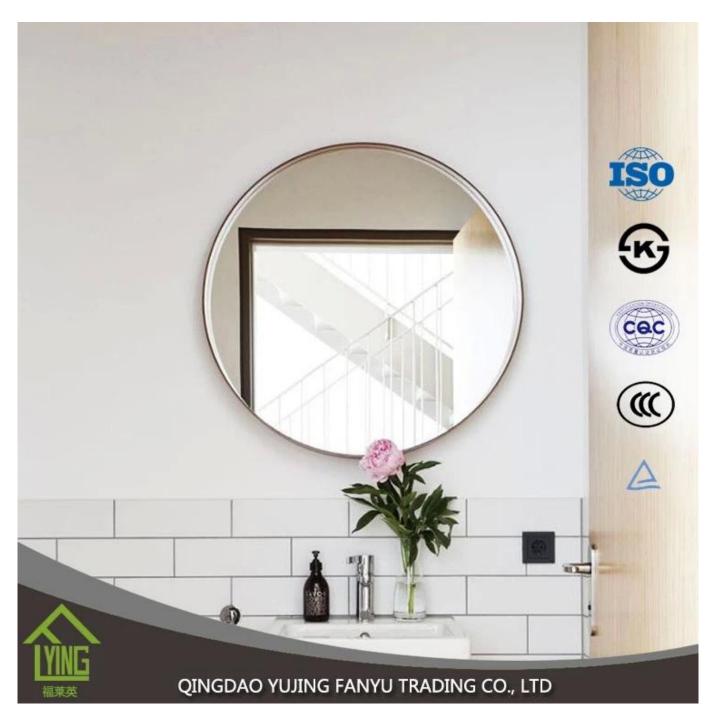

y and other colors                                                                                                         |
| Sizes          | measuring 1830 mm, 2440 * 2200 * 1650 mm 3300mm 2134 *, etc.                                                                                 |
| Thickness      | 2-6 mm                                                                                                                                       |
| Function       | by significantly improved resistance to corrosion;  2. adding a sense of depth to any room;  3. increase the aesthetic effects of buildings. |
|                | 1. to improve the optical quality and the life of the mirror to increase                                                                     |





**Detailed images** 



Packaging & delivery



### **Packaging Details:**

wooden crate, with paper between two pieces, or your question.

### **Delivery detail:**

within 15 days of receipt of the deposit or the L/C

#### Please contact us at:

### Sales - sunny wang

# Shouguang Yujing Business&Trading Co., Ltd.









2753668305





sunny@yujinggroup.cn