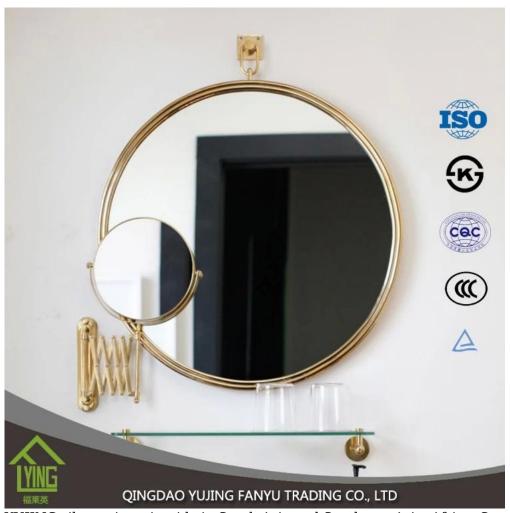

## **Product description:**



YUJING silver mirror is wide in South Asia and Southeast Asia, Africa, South America, Middle East, and so on. It is usually produced with clear glass top or other colors of Italy FENZI paint.

YUJING silver mirror can wait in the size of the stock or can cut and bevel customer needs.

| Name of<br>Product | High quality silver wall mirror of architecture and decoration                                                                                                                                                                                                                                                                                                            |
|--------------------|-------------------------------------------------------------------------------------------------------