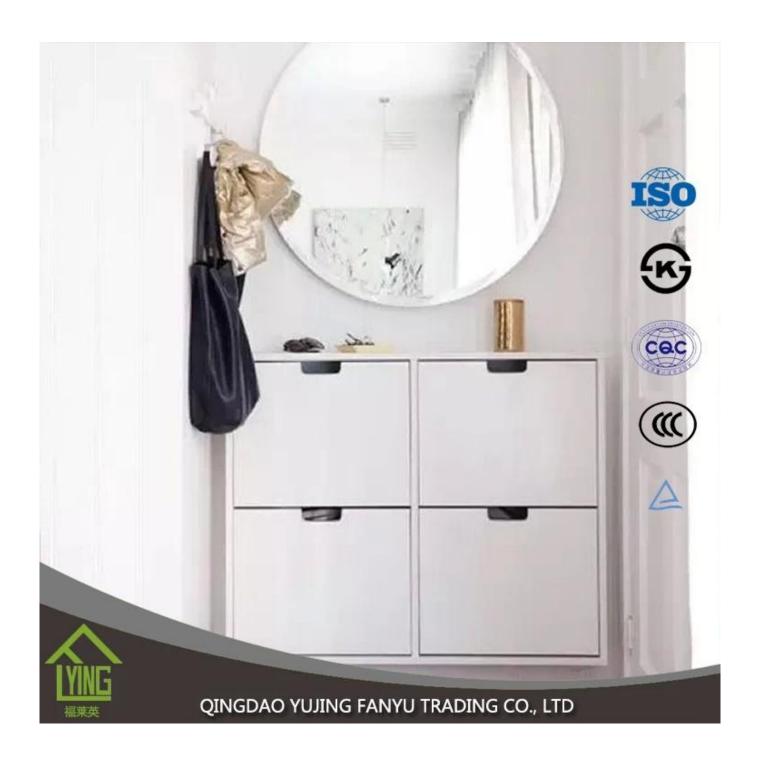

| clear, bronze, gray and other colors                                                                                                         |
| Sizes          | measuring 1830 mm, 2440 * 2200 * 1650 mm 3300mm 2134 *, etc.                                                                                 |
| Thickness      | 2-6 mm                                                                                                                                       |
| Function       | by significantly improved resistance to corrosion;  2. adding a sense of depth to any room;  3. increase the aesthetic effects of buildings. |
|                | 1. to improve the optical quality and the life of the mirror to increase                                                                     |





**Detailed images** 



Packaging & delivery



### **Packaging Details:**

wooden crate, with paper between two pieces, or your question.

### **Delivery detail:**

within 15 days of receipt of the deposit or the L/C

#### Please contact us at:

### Sales - sunny wang

# Shouguang Yujing Business&Trading Co., Ltd.









2753668305





sunny@yujinggroup.cn