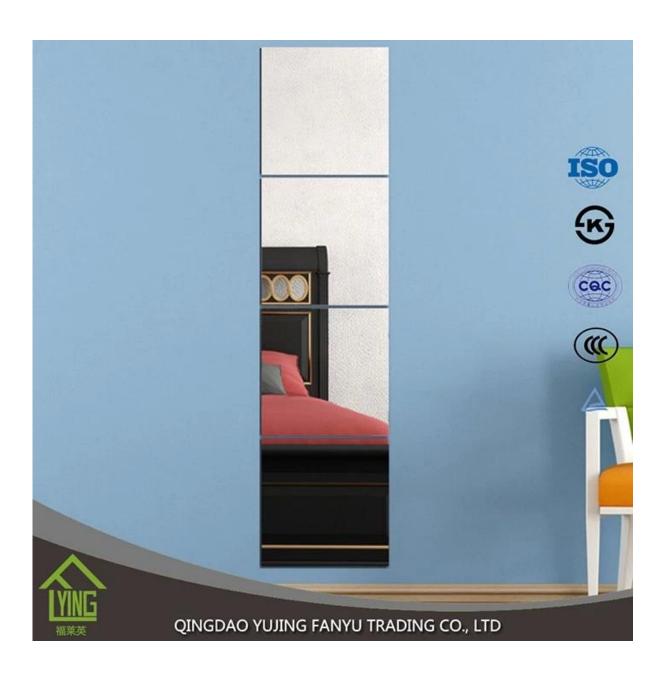

# **Product description**

YUJING silver mirror is wide in South Asia and Southeast Asia, Africa, South America, Middle East, and so on. It is usually produced with clear glass top or other colors of Italy FENZI paint.

YUJING silver mirror can wait in the size of the stock or can cut and bevel customer needs.

|                    | T                                                                                                                                                                                                                                                             |
|--------------------|---------------------------------------------------------------------------------------------------------------------------------------------------------------------------------------------------------------------------------------------------------------|
| Name of<br>Product | Home goods mirrors decoration wall mirror china supplier wholesale                                                                                                                                                                                            |
| Certification      | ISO 9001:2000, TUV, INTERKET, KS                                                                                                                                                                                                                              |
| Description        | Yujing silver mirror is produced through an environmentally friendly process, using a clear or tinted float glass of exceptionally high quality and durability. It is coated with a lead-free and copper-free silver film and two layers of waterproof paint. |
| Benefits           | 1. the surface of the mirror is clear and crisp, clear and true-to-life picture.                                                                                                                                                                              |
|                    | 2. the plating layer is rigid and bond and the protective layer impregnable with good erosion resistance.                                                                                                                                                     |
|                    | 3. high quality clear float glass and high-tech equipment combine to make mirrors of the wonderful feeling of exceptionally high quality produce.                                                                                                             |
| Property           | Clear and precise images, acid-resistance, moisture resistance                                                                                                                                                                                                |
| Function           | <ol> <li>to improve the optical quality and the life of the mirror to increase by significantly improved resistance to corrosion;</li> <li>adding a sense of depth to any room;</li> </ol>                                                                    |
|                    | 2. adding a sense of depth to any room,                                                                                                                                                                                                                       |
|                    | 3. increase the aesthetic effects of buildings.                                                                                                                                                                                                               |
| Thickness          | 2-6 mm                                                                                                                                                                                                                                                        |
| Sizes              | measuring 1830 mm, 2440 * 2200 * 1650 mm 3300mm 2134 *, etc.                                                                                                                                                                                                  |
| Colors             | clear, bronze, gray and other colors                                                                                                                                                                                                                          |
| Back-coating       | Grey, green, etc.                                                                                                                                                                                                                                             |
| Main customers     | IKEA, B & Q, Wal-Mart, etc.                                                                                                                                                                                                                                   |
| Code-squirting     | Workable                                                                                                                                                                                                                                                      |
| Application        | 1. decorations, furniture.                                                                                                                                                                                                                                    |
|                    | 2. applied as rearview mirror-bathroom mirror, make up mirror, optical mirror,                                                                                                                                                                                |
|                    | etc.                                                                                                                                                                                                                                                          |
|                    |                                                                                                                                                                                                                                                               |