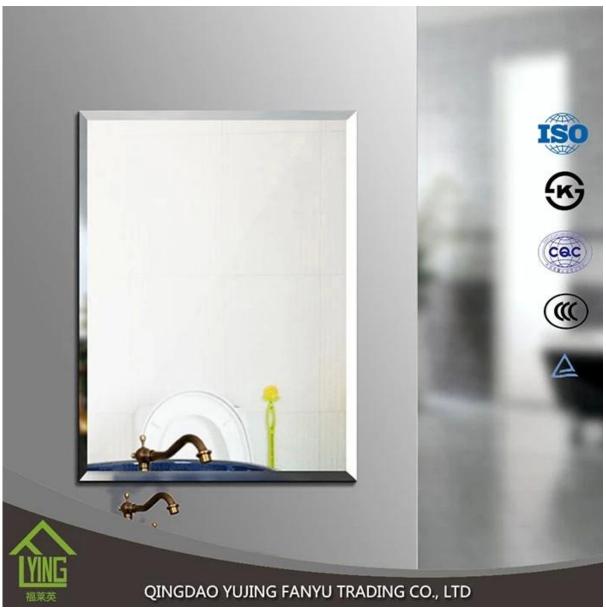

# **Product description**

YUJING silver mirror is wide in South Asia and Southeast Asia, Africa, South America, Middle East, and so on. It is usually produced with clear glass top or other colors of Italy FENZI paint.

YUJING silver mirror can wait in the size of the stock or can cut and bevel customer needs.

|                    | T                                                                                                                                                                                                                                                             |
|--------------------|---------------------------------------------------------------------------------------------------------------------------------------------------------------------------------------------------------------------------------------------------------------|
| Name of<br>Product | Home goods mirrors decoration wall mirror china supplier wholesale                                                                                                                                                                                            |
| Certification      | ISO 9001:2000, TUV, INTERKET, KS                                                                                                                                                                                                                              |
| Description        | Yujing silver mirror is produced through an environmentally friendly process, using a clear or tinted float glass of exceptionally high quality and durability. It is coated with a lead-free and copper-free silver film and two layers of waterproof paint. |
| Benefits           | 1. the surface of the mirror is clear and crisp, clear and true-to-life picture.                                                                                                                                                                              |
|                    | 2. the plating layer is rigid and bond and the protective layer impregnable with good erosion resistance.                                                                                                                                                     |
|                    | 3. high quality clear float glass and high-tech equipment combine to make mirrors of the wonderful feeling of exceptionally high quality produce.                                                                                                             |
| Property           | Clear and precise images, acid-resistance, moisture resistance                                                                                                                                                                                                |
| Function           | <ol> <li>to improve the optical quality and the life of the mirror to increase by significantly improved resistance to corrosion;</li> <li>adding a sense of depth to any room;</li> </ol>                                                                    |
|                    | 2. adding a sense of depth to any room,                                                                                                                                                                                                                       |
|                    | 3. increase the aesthetic effects of buildings.                                                                                                                                                                                                               |
| Thickness          | 2-6 mm                                                                                                                                                                                                                                                        |
| Sizes              | measuring 1830 mm, 2440 * 2200 * 1650 mm 3300mm 2134 *, etc.                                                                                                                                                                                                  |
| Colors             | clear, bronze, gray and other colors                                                                                                                                                                                                                          |
| Back-coating       | Grey, green, etc.                                                                                                                                                                                                                                             |
| Main customers     | IKEA, B & Q, Wal-Mart, etc.                                                                                                                                                                                                                                   |
| Code-squirting     | Workable                                                                                                                                                                                                                                                      |
| Application        | 1. decorations, furniture.                                                                                                                                                                                                                                    |
|                    | 2. applied as rearview mirror-bathroom mirror, make up mirror, optical mirror,                                                                                                                                                                                |
|                    | etc.                                                                                                                                                                                                                                                          |
|                    |                                                                                                                                                                                                                                                               |