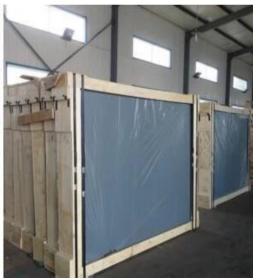

| Product      | Tempered Glass                                                            |
|--------------|---------------------------------------------------------------------------|
| Thickness    | 3mm, 4mm, 5mm, 6mm, 8mm, 10mm, 12mm                                       |
| Shape        | Round, oval, square, rectangular, etc.                                    |
| Color        | Clear, grey, bronze, etc.                                                 |
| Size         | Min. size: 200 x 400mm, max size: 2400 x 7000mm or customized             |
| OEM service  | Available in shape, size,color, etc.                                      |
| Application  | Building, furniture, frame-less door, shower enclosures, table tops, etc. |
| Payment Term | T/T, L/C, etc.                                                            |
| Certificates | CCC, etc.                                                                 |