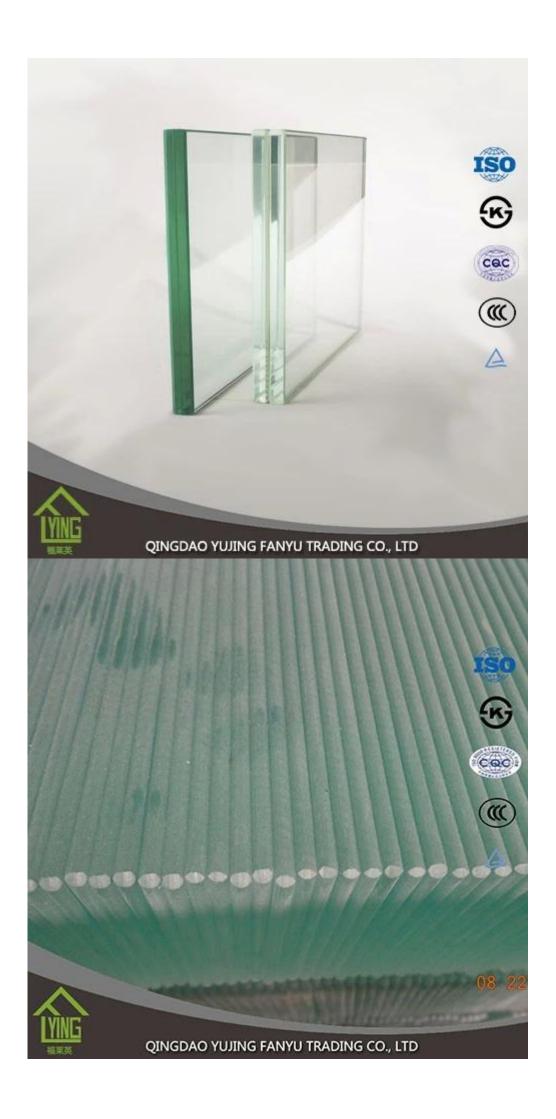

Tempered glass (toughened glass) 4-5 times stronger than annealed glass of equal thickness. Yujing tempered glass is a kind of safety glass that is very popular in building, decoration and automobile field. All work done on glass (beveling, cutting, bending, etc) must be done before tempering.

| Product      | Tempered Glass                                                            |
|--------------|---------------------------------------------------------------------------|
| Thickness    | 3mm, 4mm, 5mm, 6mm, 8mm, 10mm, 12mm                                       |
| Shape        | Round, oval, square, rectangular, etc.                                    |
| Color        | Clear, grey, bronze, etc.                                                 |
| Size         | Min. size: 200 x 400mm, max size: 2400 x 7000mm or customized             |
| OEM service  | Available in shape, size,color, etc.                                      |
| Application  | Building, furniture, frame-less door, shower enclosures, table tops, etc. |
| Payment Term | T/T, L/C, etc.                                                            |
| Certificates | CCC, etc.                                                                 |