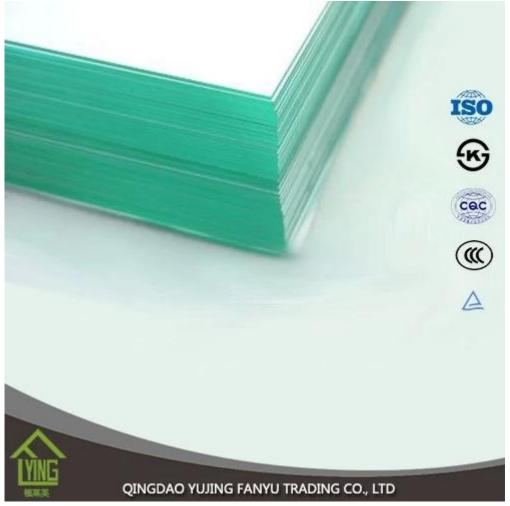

Tempered glass (toughened glass) 4-5 times stronger than annealed glass of equal thickness. Yujing tempered glass is a kind of safety glass that is very popular in building, decoration and automobile field. All work done on glass (beveling, cutting, bending, etc) must be done before tempering.

| Product      | Tempered Glass                                                            |
|--------------|---------------------------------------------------------------------------|
| Thickness    | 3mm, 4mm, 5mm, 6mm, 8mm, 10mm, 12mm                                       |
| Shape        | Round, oval, square, rectangular, etc.                                    |
| Color        | Clear, grey, bronze, etc.                                                 |
| Size         | Min. size: 200 x 400mm, max size: 2400 x 7000mm or customized             |
| OEM service  | Available in shape, size,color, etc.                                      |
| Application  | Building, furniture, frame-less door, shower enclosures, table tops, etc. |
| Payment Term | T/T, L/C, etc.                                                            |
| Certificates | CCC, etc.                                                                 |