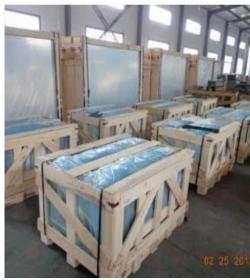

| Product      | Tempered Glass                                                            |
|--------------|---------------------------------------------------------------------------|
| Thickness    | 3mm, 4mm, 5mm, 6mm, 8mm, 10mm, 12mm                                       |
| Shape        | Round, oval, square, rectangular, etc.                                    |
| Color        | Clear, grey, bronze, etc.                                                 |
| Size         | Min. size: 200 x 400mm, max size: 2400 x 7000mm or customized             |
| OEM service  | Available in shape, size,color, etc.                                      |
| Application  | Building, furniture, frame-less door, shower enclosures, table tops, etc. |
| Payment Term | T/T, L/C, etc.                                                            |
| Certificates | CCC, etc.                                                                 |