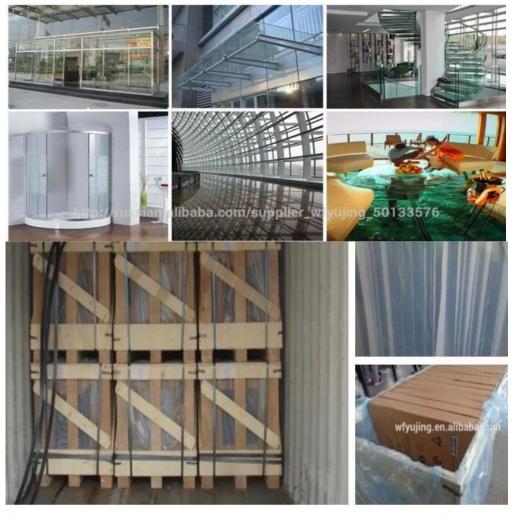

Tempered glass (toughened glass) 4-5 times stronger than annealed glass of equal thickness. Yujing tempered glass is a kind of safety glass that is very popular in building, decoration and automobile field. All work done on glass (beveling, cutting, bending, etc) must be done before tempering.

| Product      | Tempered Glass                                                            |
|--------------|---------------------------------------------------------------------------|
| Thickness    | 3mm, 4mm, 5mm, 6mm, 8mm, 10mm, 12mm                                       |
| Shape        | Round, oval, square, rectangular, etc.                                    |
| Color        | Clear, grey, bronze, etc.                                                 |
| Size         | Min. size: 200 x 400mm, max size: 2400 x 7000mm or customized             |
| OEM service  | Available in shape, size,color, etc.                                      |
| Application  | Building, furniture, frame-less door, shower enclosures, table tops, etc. |
| Payment Term | T/T, L/C, etc.                                                            |
| Certificates | CCC, etc.                                                                 |