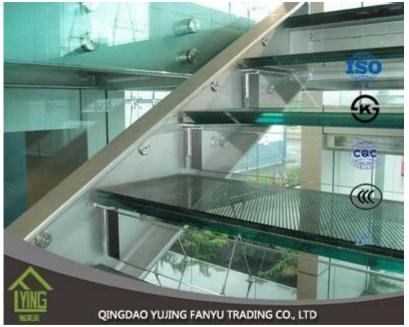

Tempered glass (toughened glass) 4-5 times stronger than annealed glass of equal thickness. Yujing tempered glass is a kind of safety glass that is very popular in building, decoration and automobile field. All work done on glass (beveling, cutting, bending, etc) must be done before tempering.