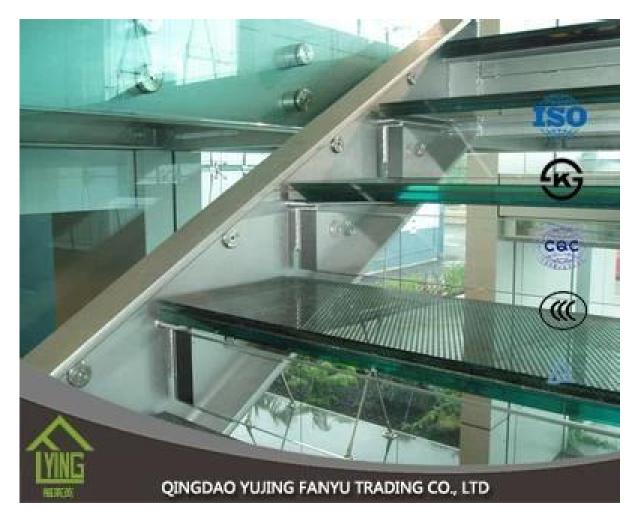

### 6.38mm laminated glass

| thickness   | 6.38 mm, 8.38 mm, 10.38 mm, 12.38 mm, 8.76 mm, 10.76 mm, 12.76 mm |
|-------------|-------------------------------------------------------------------|
| size        | 1830 × 2440 mm, 2134 × 3300 mm.                                   |
| Sample      | Flat, round, oval, ect.                                           |
| the color   | Clear, ultra light, ect.                                          |
| Application | Windows, curtain wall, skylight, air bridge, furniture, kitchen   |
| Packaging   | Wooden boxes, waterproof paper and iron bands.                    |
| Delivery    | Within 30 days after order confirmation.                          |