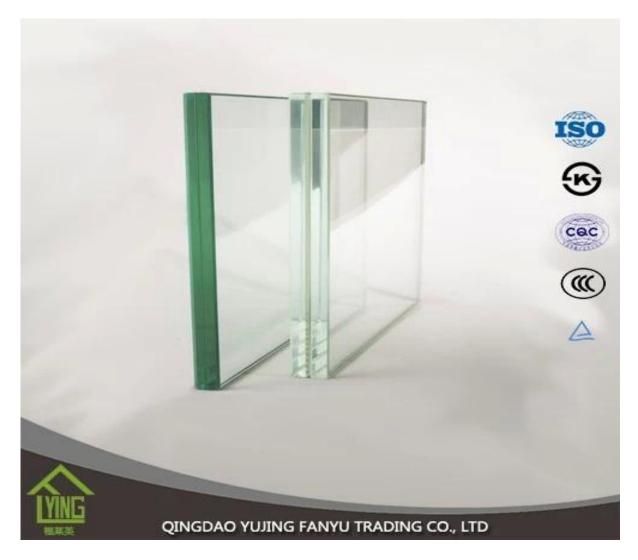

### 6.38mm laminated glass

| thickness   | 6.38 mm, 8.38 mm, 10.38 mm, 12.38 mm, 8.76 mm, 10.76 mm, 12.76 mm |
|-------------|-------------------------------------------------------------------|
| size        | 1830 × 2440 mm, 2134 × 3300 mm.                                   |
| Sample      | Flat, round, oval, ect.                                           |
| the color   | Clear, ultra light, ect.                                          |
| Application | Windows, curtain wall, skylight, air bridge, furniture, kitchen   |
| Packaging   | Wooden boxes, waterproof paper and iron bands.                    |
| Delivery    | Within 30 days after order confirmation.                          |